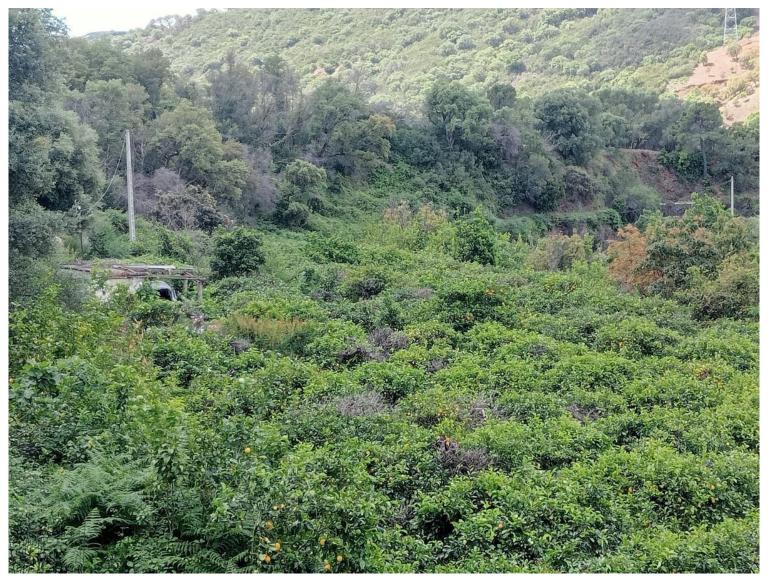

## **IN ESTEPONA**

A unique 1-hectare plot located in the picturesque mountains above Estepona, by the El Padron River. This is the perfect place for those dreaming of tranquility and seclusion amidst nature. Usage Possibilities: - Construction of a private residence with stunning views of the mountains and river. - Creation of a tourist complex: agritourism, eco-hotel, or glamping. - Agricultural cultivation or creation of a vineyard. - Establishment of an equestrian club or outdoor activity center. Features: - Picturesque and quiet location away from the city hustle. - Direct access to the El Padron River. - Clean air and breathtaking natural views. Don't miss the opportunity to acquire this wonderful plot and realize your dreams and business projects. Contact us for more information and to arrange a viewing.