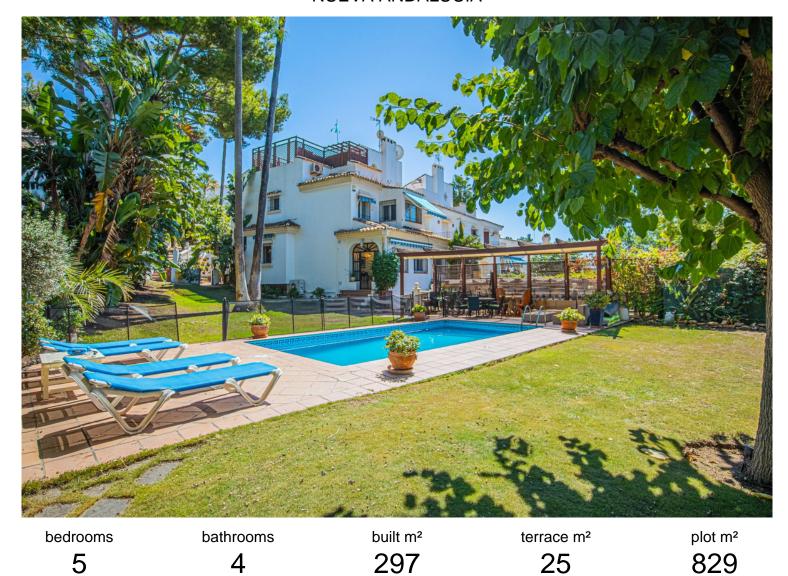

## ■■■■ IN NUEVA ANDALUCÍA

This a fantastic opportunity to own a 5 bedroom semi detached house in Nueva Andalucia, that is very close to the luxury harbour of Puerto Banus. Walking distance to cafes, restaurants, supermarkets, the casino and the beaches of Puerto Banus. The spacious property has a split level living and dining area, kitchen, breakfast area and terrace at the rear that is perfect for outside dining. The first floor has an Master bedroom, ensuite and two additional bedrooms with a shared bathroom. The lower floor also has two bedrooms, one ensuite. There is also a large storage area, private drive for parking, and a mature garden with a chill out area and private swimming pool. Walking distance to Puerto Banus this is a perfect location for a rental investment.