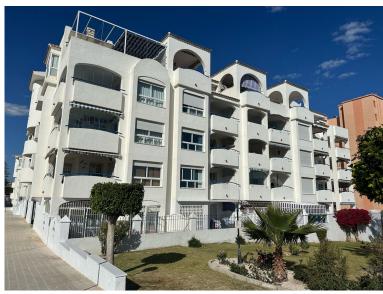

## ■■■■■■■■■■■ IN BENALMADENA COSTA

Stunning ground floor 2 bedroom corner apartment in the very popular Don Joaquin Complex in Benalmadena Costa.. Extending to just over 100m2 with a terrace of the same size which overlooks the pool and gardens and is just perfect for entertaining. The property exudes quality with beautiful marble floors and top quality windows and door furniture. The property comprises. Located in a secure gated complex Entrance Porch with security gate. Hallway High security front door Fully fitted Kitchen with upright fridge freezer, electric hob and oven, extractor fan, granite worktops, washing machine, dishwasher, microwave Utility area Double Bedroom with top quality fitted wardrobes Master Bedroom with full length fitted wardrobes and ensuite Bathroom Family Shower room. Spacious Lounge Diner with patio doors leading to the Terrace. Central hot and cold airconditioning system Included in the s...