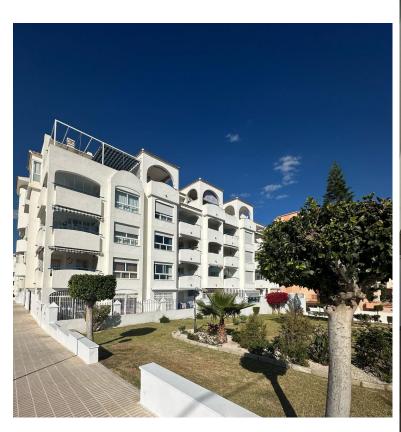

## ■■■■■■■■■■■ IN BENALMADENA COSTA

Stunning ground floor 2 bedroom corner apartment in the very popular Don Joaquin Complex in Benalmadena Costa.. Extending to just over 100m2 with a terrace of the same size which overlooks the pool and gardens and is just perfect for entertaining. The property exudes quality with beautiful marble floors and top quality windows and door furniture. The property comprises. Located in a secure gated complex Entrance Porch with security gate. Hallway High security front door Fully fitted Kitchen with upright fridge freezer, electric hob and oven, extractor fan, granite worktops, washing machine, dishwasher, microwave Utility area Double Bedroom with top quality fitted wardrobes Master Bedroom with full length fitted wardrobes and ensuite Bathroom Family Shower room. Spacious Lounge Diner with patio doors leading to the Terrace. Central hot and cold airconditioning system Included in the s...