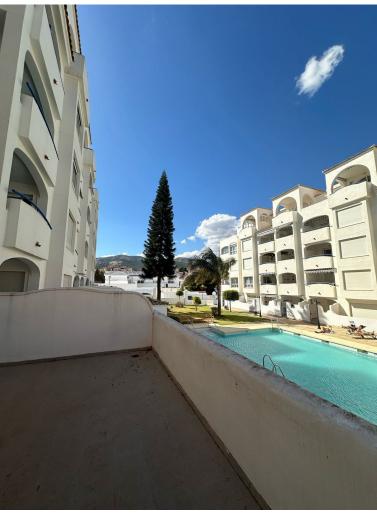

## ■■■■■■■■■■■ IN BENALMADENA COSTA

Stunning ground floor 2 bedroom corner apartment in the very popular Don Joaquin Complex in Benalmadena Costa.. Extending to just over 100m2 with a terrace of the same size which overlooks the pool and gardens and is just perfect for entertaining. The property exudes quality with beautiful marble floors and top quality windows and door furniture. The property comprises. Located in a secure gated complex Entrance Porch with security gate. Hallway High security front door Fully fitted Kitchen with upright fridge freezer, electric hob and oven, extractor fan, granite worktops, washing machine, dishwasher, microwave Utility area Double Bedroom with top quality fitted wardrobes Master Bedroom with full length fitted wardrobes and ensuite Bathroom Family Shower room. Spacious Lounge Diner with patio doors leading to the Terrace. Central hot and cold airconditioning system Included in the s...