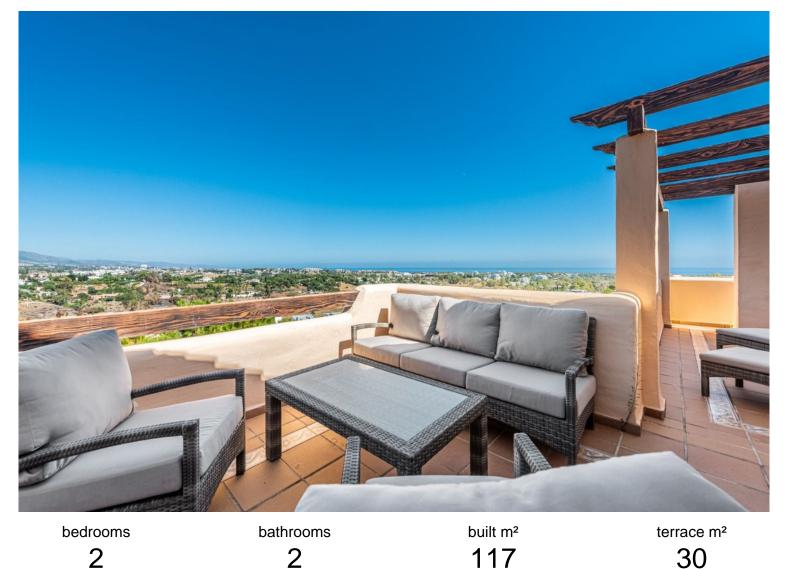

## IN BENAHAVÍS

The property is ideal for investment because it is currently rented. Discover the pinnacle of sophisticated living in the tranquil haven of Las Lomas del Conde Luque, Benahavis. This exquisite 2-bedroom, 2-bathroom penthouse, epitomizes the essence of luxury and comfort. As you step inside, you'll be captivated by the breathtaking panoramic views that stretch to the majestic mountains and the glistening sea. Every window in this penthouse frames a picturesque masterpiece of natural beauty. This property is thoughtfully designed with an open-concept layout, creating a seamless flow between the living spaces. The expansive living room is bathed in natural light, enhancing the feeling of spaciousness and warmth. The penthouse features two elegantly appointed bedrooms, offering tranquility and relaxation. The master suite, complete with an en-suite bathroom, provides a private retre...