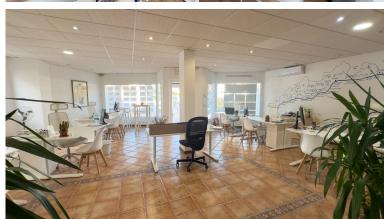

## **EXECUTE:** IN CALAHONDA

Situated in a very busy part of Calahonda with traffic and pedestrians passing constantly this really is a great position. Currently a suite of offices these premises are extremely versatile, It has been used as an estate agency for the last 20 years and is now let for 2.000€ per month, It can be sold either vacant or with the current tenants remaining. It would suit a number of uses, showrooms, offices, treatment rooms, small private school, crèche etc. It has a main front office, which is of a very good size, and there are three further office suites, a kitchen and cloakroom. There is scope to divide the front office into two or three office suites plus a reception area. Each office would have its own windows and still be sizeable, and there is also a back entrance accessed from the community area. In addition there is a good size front terrace. The decoration is modern having ti...