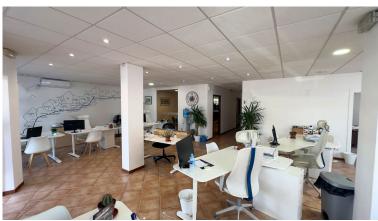

## **EXECUTE:** IN CALAHONDA

Situated in a very busy part of Calahonda with traffic and pedestrians passing constantly this really is a great position. Currently a suite of offices these premises are extremely versatile, It has been used as an estate agency for the last 20 years and is now let for 2.000€ per month, It can be sold either vacant or with the current tenants remaining. It would suit a number of uses, showrooms, offices, treatment rooms, small private school, crèche etc. It has a main front office, which is of a very good size, and there are three further office suites, a kitchen and cloakroom. There is scope to divide the front office into two or three office suites plus a reception area. Each office would have its own windows and still be sizeable, and there is also a back entrance accessed from the community area. In addition there is a good size front terrace. The decoration is modern having ti...