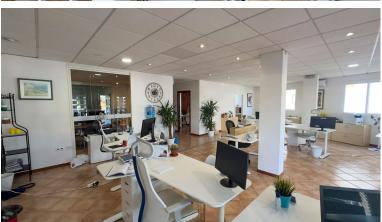

## **EXECUTE:** IN CALAHONDA

Situated in a very busy part of Calahonda with traffic and pedestrians passing constantly this really is a great position. Currently a suite of offices these premises are extremely versatile, It has been used as an estate agency for the last 20 years and is now let for 2.000€ per month, It can be sold either vacant or with the current tenants remaining. It would suit a number of uses, showrooms, offices, treatment rooms, small private school, crèche etc. It has a main front office, which is of a very good size, and there are three further office suites, a kitchen and cloakroom. There is scope to divide the front office into two or three office suites plus a reception area. Each office would have its own windows and still be sizeable, and there is also a back entrance accessed from the community area. In addition there is a good size front terrace. The decoration is modern having ti...