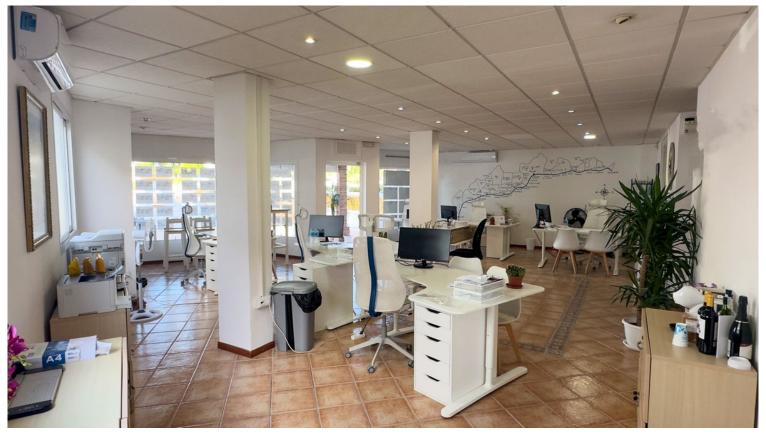

## **EXECUTE:** IN CALAHONDA

Situated in a very busy part of Calahonda with traffic and pedestrians passing constantly this really is a great position. Currently a suite of offices these premises are extremely versatile, It has been used as an estate agency for the last 20 years and is now let for 2.000€ per month, It can be sold either vacant or with the current tenants remaining. It would suit a number of uses, showrooms, offices, treatment rooms, small private school, crèche etc. It has a main front office, which is of a very good size, and there are three further office suites, a kitchen and cloakroom. There is scope to divide the front office into two or three office suites plus a reception area. Each office would have its own windows and still be sizeable, and there is also a back entrance accessed from the community area. In addition there is a good size front terrace. The decoration is modern having ti...