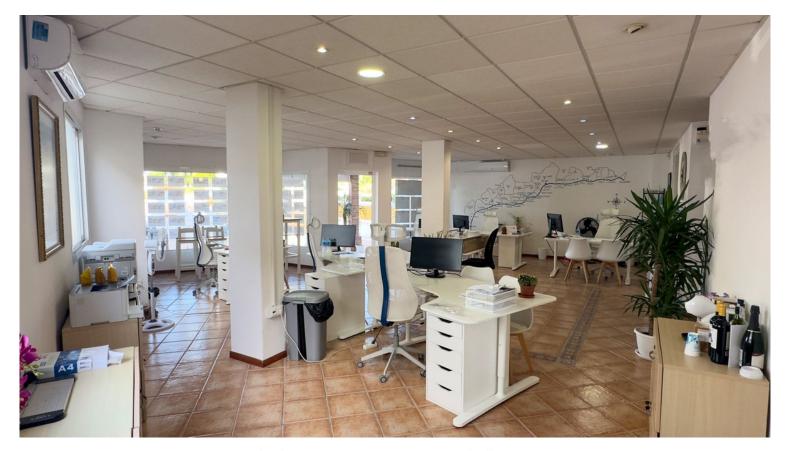

## **EXECUTE:** IN CALAHONDA

Situated in a very busy part of Calahonda with traffic and pedestrians passing constantly this really is a great position. Currently a suite of offices these premises are extremely versatile, It has been used as an estate agency for the last 20 years and is now let for 2.000€ per month, It can be sold either vacant or with the current tenants remaining. It would suit a number of uses, showrooms, offices, treatment rooms, small private school, crèche etc. It has a main front office, which is of a very good size, and there are three further office suites, a kitchen and cloakroom. There is scope to divide the front office into two or three office suites plus a reception area. Each office would have its own windows and still be sizeable, and there is also a back entrance accessed from the community area. In addition there is a good size front terrace. The decoration is modern having ti...