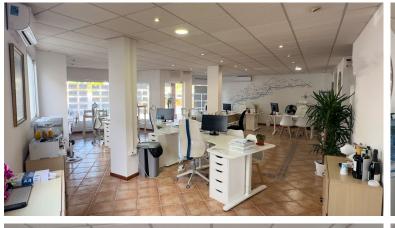

## **EXECUTE:** IN CALAHONDA

Situated in a very busy part of Calahonda with traffic and pedestrians passing constantly this really is a great position. Currently a suite of offices these premises are extremely versatile, It has been used as an estate agency for the last 20 years and is now let for 2.000€ per month, It can be sold either vacant or with the current tenants remaining. It would suit a number of uses, showrooms, offices, treatment rooms, small private school, crèche etc. It has a main front office, which is of a very good size, and there are three further office suites, a kitchen and cloakroom. There is scope to divide the front office into two or three office suites plus a reception area. Each office would have its own windows and still be sizeable, and there is also a back entrance accessed from the community area. In addition there is a good size front terrace. The decoration is modern having ti...