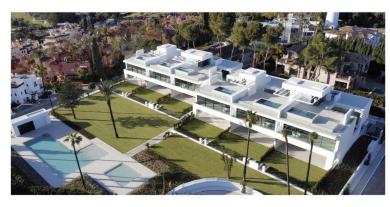

## ■■■■ IN NUEVA ANDALUCÍA

Brand new Villa located in a heart of Nueva Andalucia, Marbella. Walking distance to Puerto Banus and all amenities, close to Aloha Golf Club & Las Brisas Golf Club, and just 1,5 km from the beach. Houses were built in 2024. The residential is completely gated and private, counting with a spectacular entrance, which gives access to 6 impressive "Vilas" with state-of-the-art design. Within the entrance we can find the reception and the security guard post. The extensive outdoor spaces and gardens around the "Vilas", give way to a new concept of swimming pool of almost 180 m2 plus a 36 m2 children's pool, both with chlorination water treatment. The beautifully built Villa on 4 levels offers high quality, stylish and bright living room open to the large and elegant terrace. All 3 bedroom suites include floor-to-ceiling windows, a sleek minimalist kitchen. A...