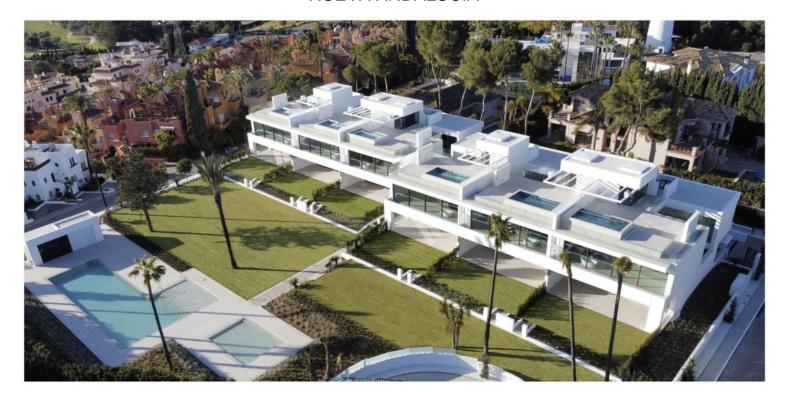

## ■■■■ IN NUEVA ANDALUCÍA

Brand new Villa located in a heart of Nueva Andalucia, Marbella. Walking distance to Puerto Banus and all amenities, close to Aloha Golf Club & Las Brisas Golf Club, and just 1,5 km from the beach. Houses were built in 2024. The residential is completely gated and private, counting with a spectacular entrance, which gives access to 6 impressive "Vilas" with state-of-the-art design. Within the entrance we can find the reception and the security guard post. The extensive outdoor spaces and gardens around the "Vilas", give way to a new concept of swimming pool of almost 180 m2 plus a 36 m2 children's pool, both with chlorination water treatment. The beautifully built Villa on 4 levels offers high quality, stylish and bright living room open to the large and elegant terrace. All 3 bedroom suites include floor-to-ceiling windows, a sleek minimalist kitchen. A...