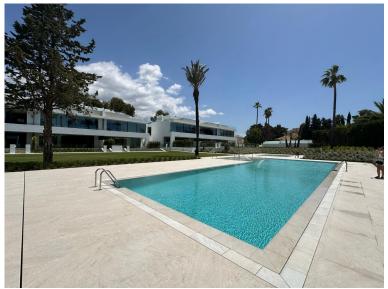

## ■■■■ IN NUEVA ANDALUCÍA

Brand new Villa located in a heart of Nueva Andalucia, Marbella. Walking distance to Puerto Banus and all amenities, close to Aloha Golf Club & Las Brisas Golf Club, and just 1,5 km from the beach. Houses were built in 2024. The residential is completely gated and private, counting with a spectacular entrance, which gives access to 6 impressive "Vilas" with state-of-the-art design. Within the entrance we can find the reception and the security guard post. The extensive outdoor spaces and gardens around the "Vilas", give way to a new concept of swimming pool of almost 180 m2 plus a 36 m2 children's pool, both with chlorination water treatment. The beautifully built Villa on 4 levels offers high quality, stylish and bright living room open to the large and elegant terrace. All 3 bedroom suites include floor-to-ceiling windows, a sleek minimalist kitchen. A...