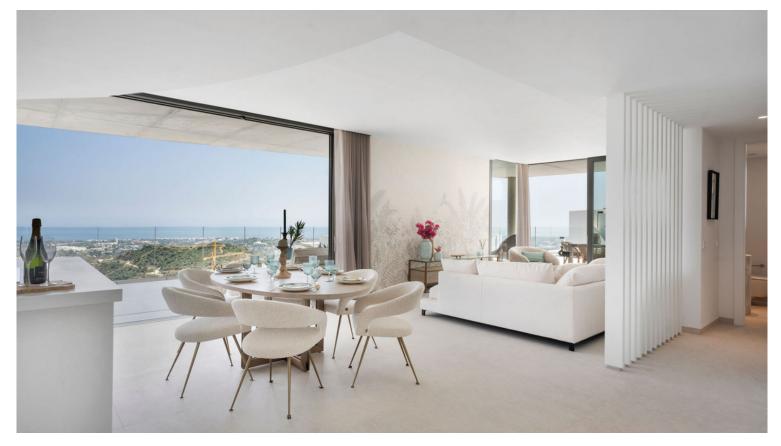

## ■■■■■■■■ IN BENAHAVÍS

Penthouse Skyline is located within the prestigious Real de la Quinta Residential Country Club Resort in Benahavís. This unique Penthouse is perfectly aligned with a south-facing orientation. It has great panoramic views of the lake, La Concha - mountain, golf course, town, and sea, encapsulated in 187 sqm of living space with a sprawling 163 sqm terrace. Designed with sophistication in mind, this penthouse features four spacious bedrooms (all on one floor), three bathrooms, and a guest toilet across a single floor for seamless access. The interior is outfitted with Siemens appliances and crafted with premium materials. The expansive terrace hosts a private pool and generous space for relaxation and entertainment, complemented by a communal garden and pool. Security is paramount in this gated community, which also offers three big parking spaces and a private storage room. Fully fu...