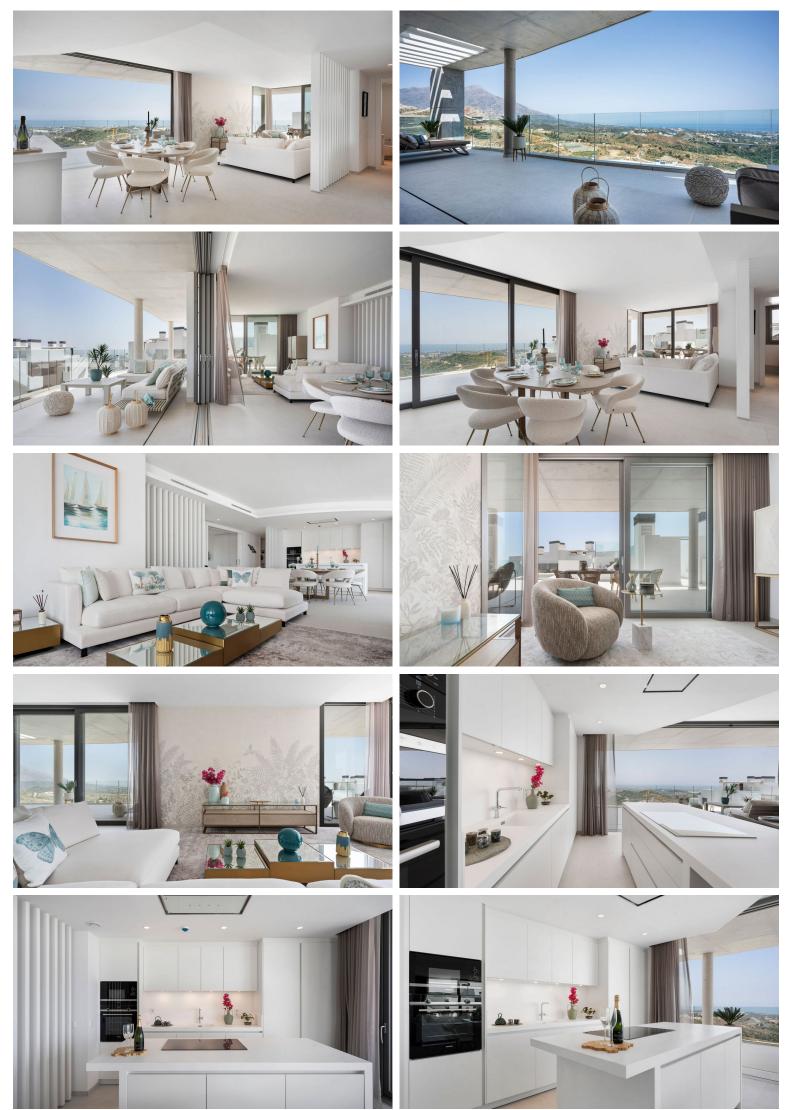

## ■■■■■■■■ IN BENAHAVÍS

Penthouse Skyline is located within the prestigious Real de la Quinta Residential Country Club Resort in Benahavís. This unique Penthouse is perfectly aligned with a south-facing orientation. It has great panoramic views of the lake, La Concha - mountain, golf course, town, and sea, encapsulated in 187 sqm of living space with a sprawling 163 sqm terrace. Designed with sophistication in mind, this penthouse features four spacious bedrooms (all on one floor), three bathrooms, and a guest toilet across a single floor for seamless access. The interior is outfitted with Siemens appliances and crafted with premium materials. The expansive terrace hosts a private pool and generous space for relaxation and entertainment, complemented by a communal garden and pool. Security is paramount in this gated community, which also offers three big parking spaces and a private storage room. Fully fu...