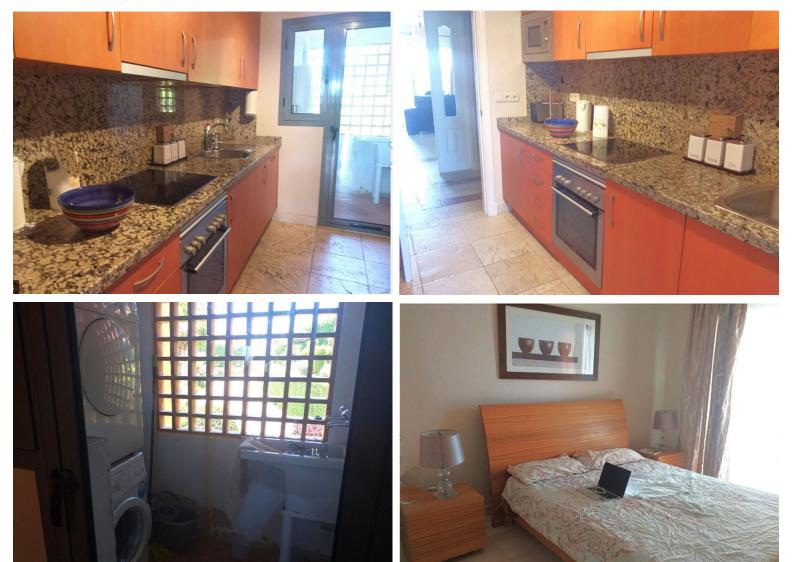

## ■■■■■■■■■■■■■ IN ATALAYA

SUPERB APARTMENT NEXT TO THE PRESTIGIOUS ATALAYA SCHOOL. This beautiful apartment has a spacious living room which opens on to the large terrace which overlooks the beautiful gardens and has views of the mountains. There is a separate, fully fitted kitchen with a utility room. The two large bedrooms have spacious fitted wardrobes and the apartment boasts two full bathrooms, one of them ensuite. The property has an underground parking space and enjoys the use of the communal gardens, swimming pools, gymnasium and spa. This property is located only 10 minutes drive to San Pedro Town Centre, 5 minutes drive to the beach, and next to Atalaya Golf Course. VIEWING IS HIGHLY RECOMMENDED