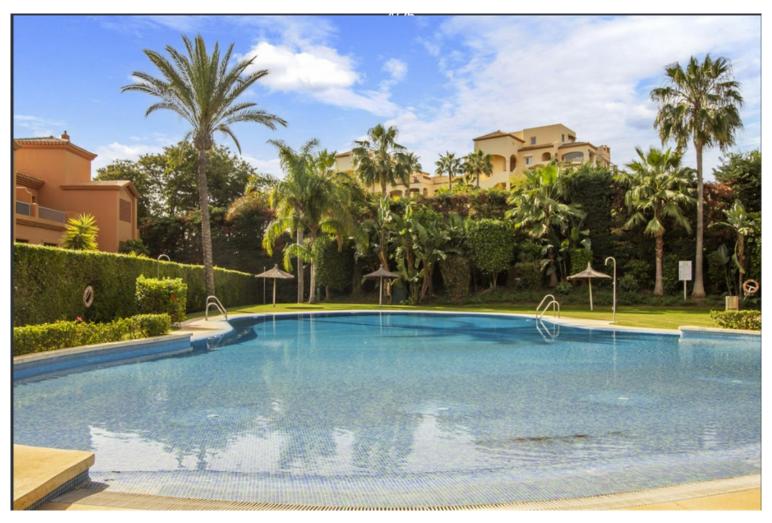

## ■■■■■■■■■■■■■ IN ATALAYA

SUPERB APARTMENT NEXT TO THE PRESTIGIOUS ATALAYA SCHOOL. This beautiful apartment has a spacious living room which opens on to the large terrace which overlooks the beautiful gardens and has views of the mountains. There is a separate, fully fitted kitchen with a utility room. The two large bedrooms have spacious fitted wardrobes and the apartment boasts two full bathrooms, one of them ensuite. The property has an underground parking space and enjoys the use of the communal gardens, swimming pools, gymnasium and spa. This property is located only 10 minutes drive to San Pedro Town Centre, 5 minutes drive to the beach, and next to Atalaya Golf Course. VIEWING IS HIGHLY RECOMMENDED