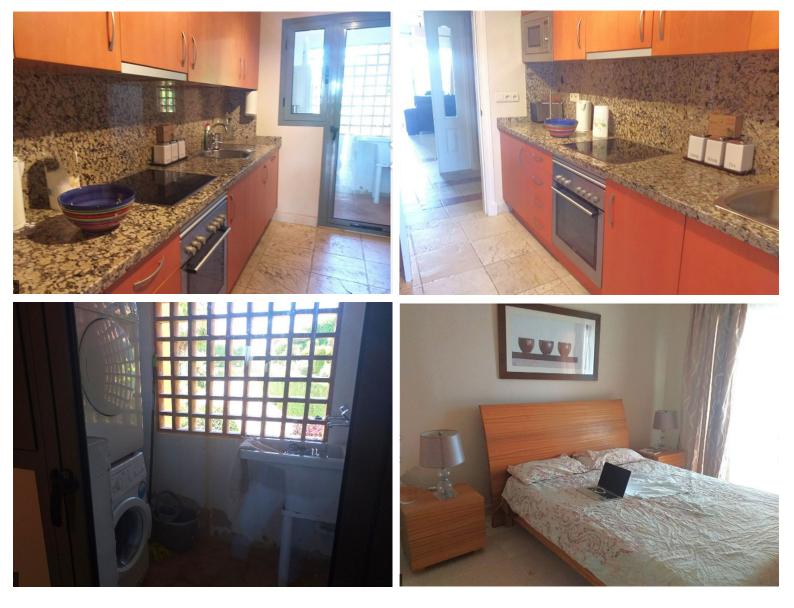

## IN ATALAYA

SUPERB APARTMENT NEXT TO THE PRESTIGIOUS ATALAYA SCHOOL. This beautiful apartment has a spacious living room which opens on to the large terrace which overlooks the beautiful gardens and has views of the mountains. There is a separate, fully fitted kitchen with a utility room. The two large bedrooms have spacious fitted wardrobes and the apartment boasts two full bathrooms, one of them ensuite. The property has an underground parking space and enjoys the use of the communal gardens, swimming pools, gymnasium and spa. This property is located only 10 minutes drive to San Pedro Town Centre, 5 minutes drive to the beach, and next to Atalaya Golf Course. VIEWING IS HIGHLY RECOMMENDED