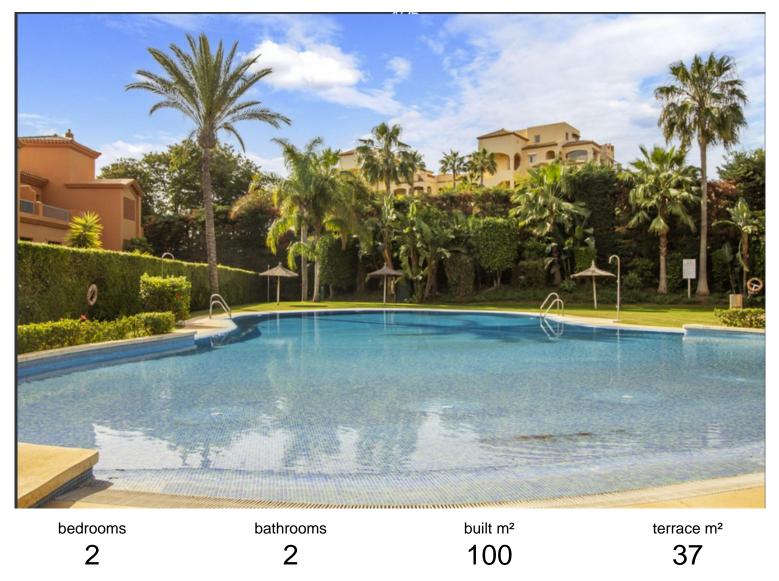

## IN ATALAYA

SUPERB APARTMENT NEXT TO THE PRESTIGIOUS ATALAYA SCHOOL. This beautiful apartment has a spacious living room which opens on to the large terrace which overlooks the beautiful gardens and has views of the mountains. There is a separate, fully fitted kitchen with a utility room. The two large bedrooms have spacious fitted wardrobes and the apartment boasts two full bathrooms, one of them ensuite. The property has an underground parking space and enjoys the use of the communal gardens, swimming pools, gymnasium and spa. This property is located only 10 minutes drive to San Pedro Town Centre, 5 minutes drive to the beach, and next to Atalaya Golf Course. VIEWING IS HIGHLY RECOMMENDED