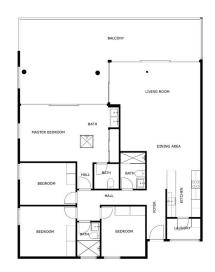

offers breathtaking panoramic views of the Mediterranean Sea, making your dream of luxurious seaside living a reality. Inspired by the ocean, the design features wave-like curves and a harmonious color palette, while the modern, inviting architecture floods every space with natural light. This stunning penthouse redefines sophistication with four bedrooms and an open-plan, bright white kitchen. Upon entering, you are greeted by an expansive living area bathed in natural light, thanks to floor-to-ceiling windows that frame the breathtaking views. The seamless flow from the living space to the kitchen creates an airy, open feel, ideal for both intimate gatherings and grand entertaining. The kitchen is a chef's dream, boasting high-end stain...

community garbage ibi price
--- 1 390 000 €





C1755 105 105000000000 107000 107000









4