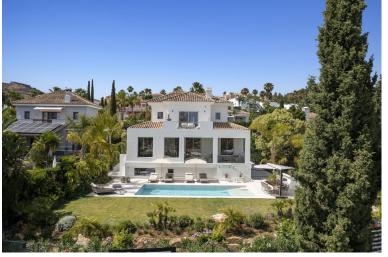

## IN ATALAYA

Discover Elegance and Exclusivity... Located in the prestigious Atalaya Golf in Benahavís this villa offers a living experience... unique, unequalled. This newly refurbished property fuses luxury and contemporary design with breathtaking views: the green of the golf course (Atalaya Golf & Country Club) and the sparkling Mediterranean Sea. The villa is located in a quiet cul de sac corner just 10 minutes from Puerto Banús and 20 minutes from Marbella, an ideal location that guarantees exclusivity and peace while being close to some of the best attractions and amenities of the Costa del Sol. Malaga airport is only 45 minutes away, ensuring easy connections for both domestic and international travel. What is the villa like? It has five bedrooms and five bathrooms, including the master bedroom, which features a private terrace with panoramic sea views, as well as a luxurious bathro...