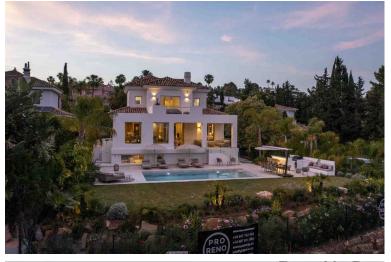

## IN ATALAYA

Discover Elegance and Exclusivity... Located in the prestigious Atalaya Golf in Benahavís this villa offers a living experience... unique, unequalled. This newly refurbished property fuses luxury and contemporary design with breathtaking views: the green of the golf course (Atalaya Golf & Country Club) and the sparkling Mediterranean Sea. The villa is located in a quiet cul de sac corner just 10 minutes from Puerto Banús and 20 minutes from Marbella, an ideal location that guarantees exclusivity and peace while being close to some of the best attractions and amenities of the Costa del Sol. Malaga airport is only 45 minutes away, ensuring easy connections for both domestic and international travel. What is the villa like? It has five bedrooms and five bathrooms, including the master bedroom, which features a private terrace with panoramic sea views, as well as a luxurious bathro...