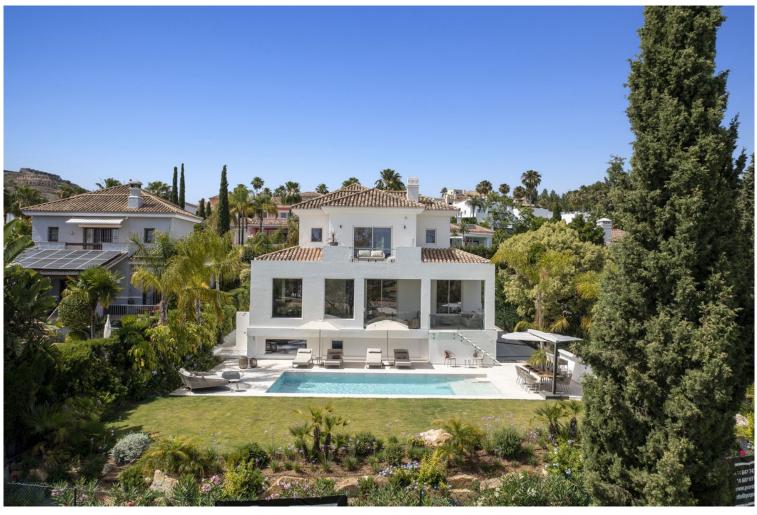

## ATALAYA

bedroomsbathroomsbuilt m²terrace m²plot m²5747050990

## IN ATALAYA

Discover Elegance and Exclusivity... Located in the prestigious Atalaya Golf in Benahavís this villa offers a living experience... unique, unequalled. This newly refurbished property fuses luxury and contemporary design with breathtaking views: the green of the golf course (Atalaya Golf & Country Club) and the sparkling Mediterranean Sea. The villa is located in a quiet cul de sac corner just 10 minutes from Puerto Banús and 20 minutes from Marbella, an ideal location that guarantees exclusivity and peace while being close to some of the best attractions and amenities of the Costa del Sol. Malaga airport is only 45 minutes away, ensuring easy connections for both domestic and international travel. What is the villa like? It has five bedrooms and five bathrooms, including the master bedroom, which features a private terrace with panoramic sea views, as well as a luxurious bathro...