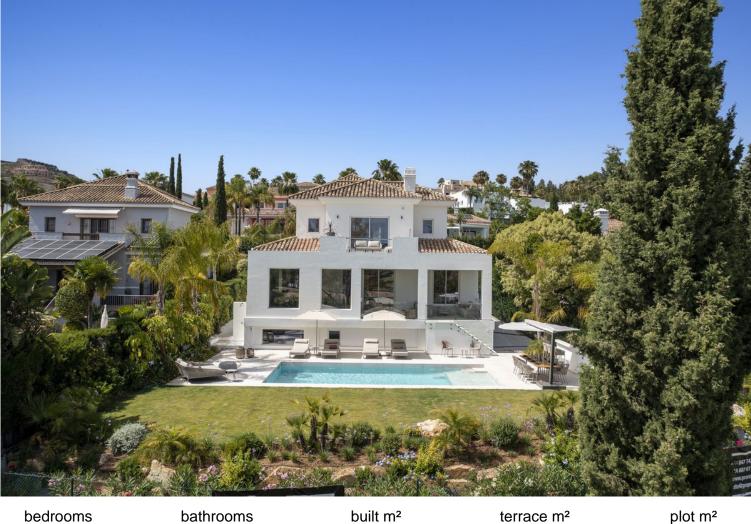

## ATALAYA

bedrooms 5 bathrooms **7** 

built m² 470

## IN ATALAYA

Discover Elegance and Exclusivity... Located in the prestigious Atalaya Golf in Benahavís this villa offers a living experience... unique, unequalled. This newly refurbished property fuses luxury and contemporary design with breathtaking views: the green of the golf course (Atalaya Golf & Country Club) and the sparkling Mediterranean Sea. The villa is located in a quiet cul de sac corner just 10 minutes from Puerto Banús and 20 minutes from Marbella, an ideal location that guarantees exclusivity and peace while being close to some of the best attractions and amenities of the Costa del Sol. Malaga airport is only 45 minutes away, ensuring easy connections for both domestic and international travel. What is the villa like? It has five bedrooms and five bathrooms, including the master bedroom, which features a private terrace with panoramic sea views, as well as a luxurious bathro...