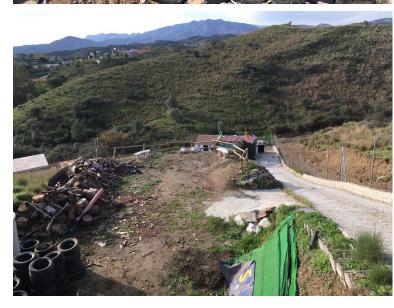

## ■■■■■■■ IN MIJAS

Incredible rustic with a small apartment in the exclusive area of Hornillo - La Sierrezuela, in Mijas. This plot is ideal for those seeking tranquility without giving up the comforts of the city. With easy access to services and transports, it's an excellent investment! Extras and advantages: Own well Electricity supply Transportation: Bus stop M222 just 1 minute away on foot Views: Enjoy breathtaking mountain views and clear skies Nearby amenities: El Corte Inglés shopping center is a 4-minute drive away Urbanization within 100 meters A7 motorway is a 4-minute drive away School is a 7-minute drive away In the surrounding area, there are equestrian centers, trails, and other rural attractions. Space for a garden: Ideal for enjoying your own garden and living in contact with nature. Don't miss this unique opportunity! Contact us for more information."