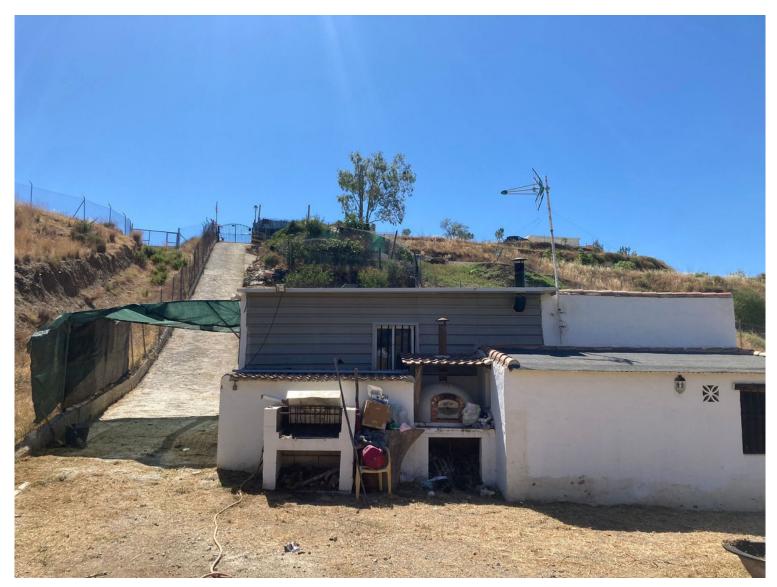

## ■■■■■■■ IN MIJAS

Incredible rustic with a small apartment in the exclusive area of Hornillo - La Sierrezuela, in Mijas. This plot is ideal for those seeking tranquility without giving up the comforts of the city. With easy access to services and transports, it's an excellent investment! Extras and advantages: Own well Electricity supply Transportation: Bus stop M222 just 1 minute away on foot Views: Enjoy breathtaking mountain views and clear skies Nearby amenities: El Corte Inglés shopping center is a 4-minute drive away Urbanization within 100 meters A7 motorway is a 4-minute drive away School is a 7-minute drive away In the surrounding area, there are equestrian centers, trails, and other rural attractions. Space for a garden: Ideal for enjoying your own garden and living in contact with nature. Don't miss this unique opportunity! Contact us for more information."