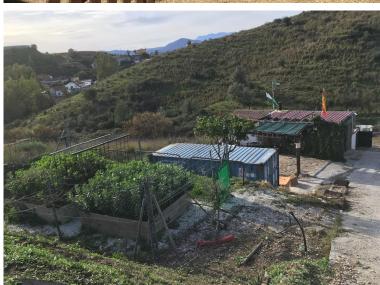

## ■■■■■■■ IN MIJAS

Incredible rustic with a small apartment in the exclusive area of Hornillo - La Sierrezuela, in Mijas. This plot is ideal for those seeking tranquility without giving up the comforts of the city. With easy access to services and transports, it's an excellent investment! Extras and advantages: Own well Electricity supply Transportation: Bus stop M222 just 1 minute away on foot Views: Enjoy breathtaking mountain views and clear skies Nearby amenities: El Corte Inglés shopping center is a 4-minute drive away Urbanization within 100 meters A7 motorway is a 4-minute drive away School is a 7-minute drive away In the surrounding area, there are equestrian centers, trails, and other rural attractions. Space for a garden: Ideal for enjoying your own garden and living in contact with nature. Don't miss this unique opportunity! Contact us for more information."