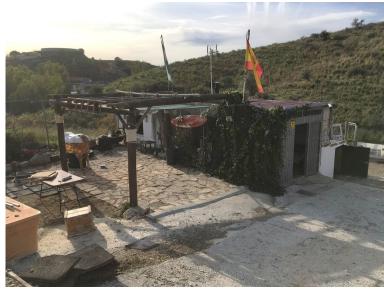

## ■■■■■■■ IN MIJAS

Incredible rustic with a small apartment in the exclusive area of Hornillo - La Sierrezuela, in Mijas. This plot is ideal for those seeking tranquility without giving up the comforts of the city. With easy access to services and transports, it's an excellent investment! Extras and advantages: Own well Electricity supply Transportation: Bus stop M222 just 1 minute away on foot Views: Enjoy breathtaking mountain views and clear skies Nearby amenities: El Corte Inglés shopping center is a 4-minute drive away Urbanization within 100 meters A7 motorway is a 4-minute drive away School is a 7-minute drive away In the surrounding area, there are equestrian centers, trails, and other rural attractions. Space for a garden: Ideal for enjoying your own garden and living in contact with nature. Don't miss this unique opportunity! Contact us for more information."