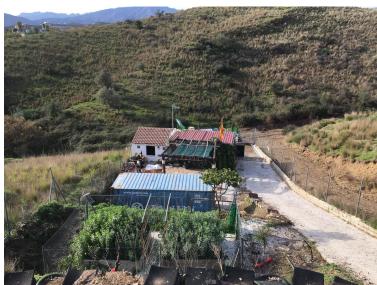

## ■■■■■■■ IN MIJAS

Incredible rustic with a small apartment in the exclusive area of Hornillo - La Sierrezuela, in Mijas. This plot is ideal for those seeking tranquility without giving up the comforts of the city. With easy access to services and transports, it's an excellent investment! Extras and advantages: Own well Electricity supply Transportation: Bus stop M222 just 1 minute away on foot Views: Enjoy breathtaking mountain views and clear skies Nearby amenities: El Corte Inglés shopping center is a 4-minute drive away Urbanization within 100 meters A7 motorway is a 4-minute drive away School is a 7-minute drive away In the surrounding area, there are equestrian centers, trails, and other rural attractions. Space for a garden: Ideal for enjoying your own garden and living in contact with nature. Don't miss this unique opportunity! Contact us for more information."