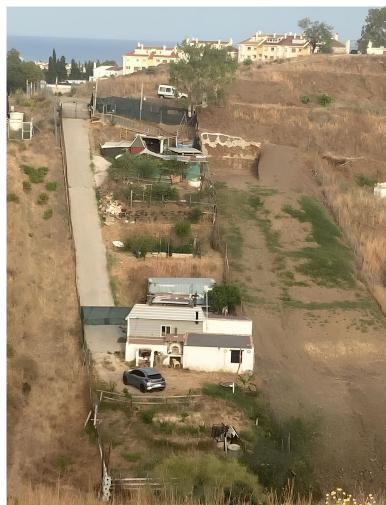

## ■■■■■■■ IN MIJAS

Incredible rustic with a small apartment in the exclusive area of Hornillo - La Sierrezuela, in Mijas. This plot is ideal for those seeking tranquility without giving up the comforts of the city. With easy access to services and transports, it's an excellent investment! Extras and advantages: Own well Electricity supply Transportation: Bus stop M222 just 1 minute away on foot Views: Enjoy breathtaking mountain views and clear skies Nearby amenities: El Corte Inglés shopping center is a 4-minute drive away Urbanization within 100 meters A7 motorway is a 4-minute drive away School is a 7-minute drive away In the surrounding area, there are equestrian centers, trails, and other rural attractions. Space for a garden: Ideal for enjoying your own garden and living in contact with nature. Don't miss this unique opportunity! Contact us for more information."