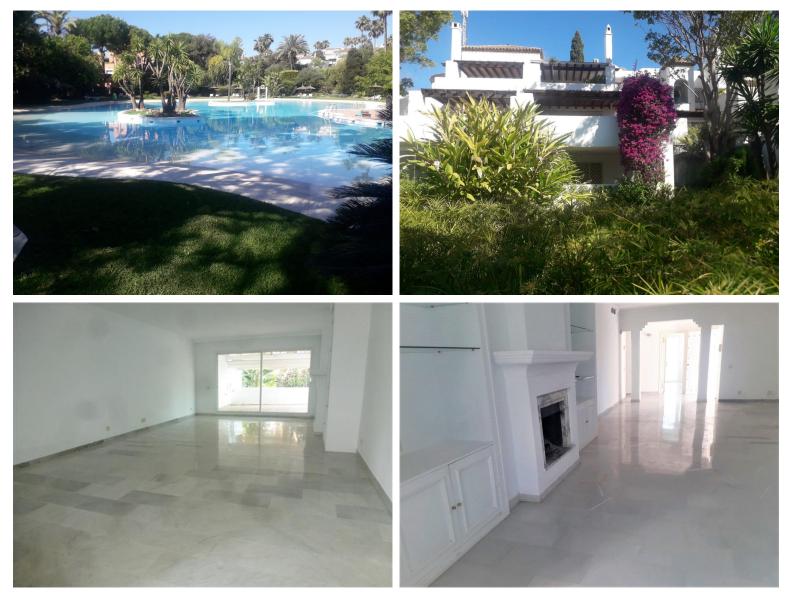

## IN GUADALMINA BAJA

This duplex penthouse has four bedrooms and four bathrooms en suite, as well as a guest toilet. On the first level there is a very spacious livingroom leading out to a spcious terrace which connects to the adjacent bedroom. Another bedroom and the large kitchen can be found on this floor. On the upper level there are two very spacious bedrooms en/suite as well as a large closet area for the master bedroom. Two large terraces on this floor as well. An amazing tropical garden surround the large communal pool.