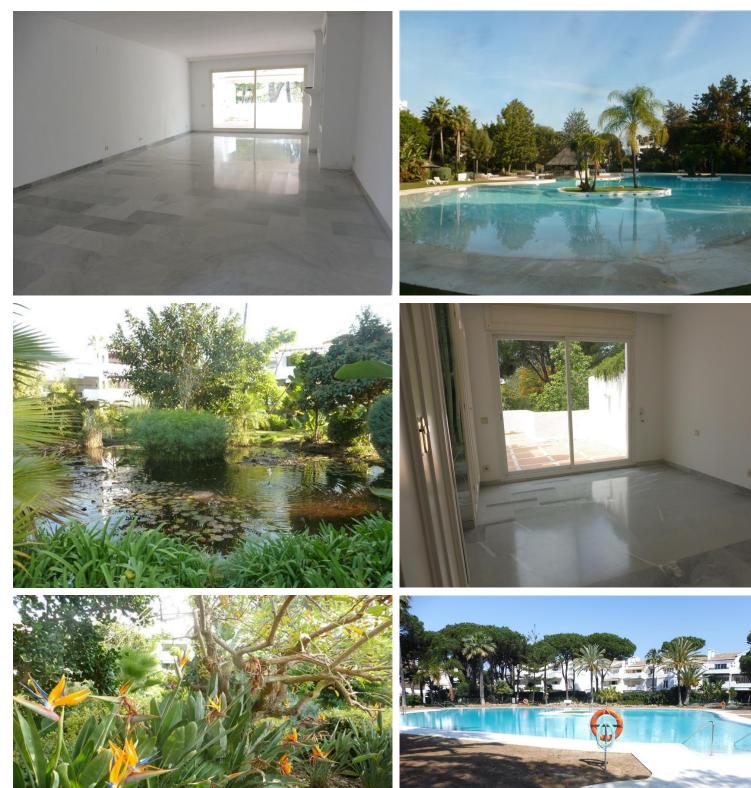

## IN GUADALMINA BAJA

This duplex penthouse has four bedrooms and four bathrooms en suite, as well as a guest toilet. On the first level there is a very spacious livingroom leading out to a spcious terrace which connects to the adjacent bedroom. Another bedroom and the large kitchen can be found on this floor. On the upper level there are two very spacious bedrooms en/suite as well as a large closet area for the master bedroom. Two large terraces on this floor as well. An amazing tropical garden surround the large communal pool.