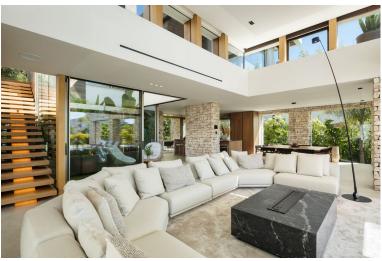

## IN NUEVA ANDALUCÍA

Discover an architectural masterpiece in Nueva Andalucía, where every detail is designed to offer an unmatched lifestyle. Just minutes from Puerto Banús and within walking distance of all amenities, this extraordinary property combines stunning modern design with an unbeatable location. The exterior of the villa features a striking infinity pool that extends from the garden to the interior, enhanced by LED lights that create an enchanting atmosphere at night. A generous terrace offers multiple lounging areas and alfresco dining spaces, perfect for entertaining or relaxing in style. Accessible via a private road, the villa includes a private garage, ensuring maximum privacy and security. Upon entering, the interior is simply spectacular. The open-concept living, dining and kitchen area is bathed in natural light thanks to floor-to-ceiling windows and a double-height ceiling that adds a...