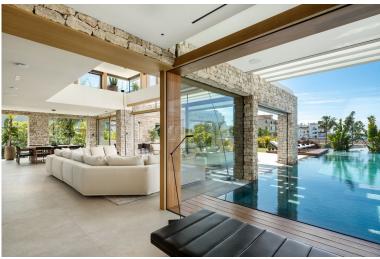

## IN NUEVA ANDALUCÍA

Discover an architectural masterpiece in Nueva Andalucía, where every detail is designed to offer an unmatched lifestyle. Just minutes from Puerto Banús and within walking distance of all amenities, this extraordinary property combines stunning modern design with an unbeatable location. The exterior of the villa features a striking infinity pool that extends from the garden to the interior, enhanced by LED lights that create an enchanting atmosphere at night. A generous terrace offers multiple lounging areas and alfresco dining spaces, perfect for entertaining or relaxing in style. Accessible via a private road, the villa includes a private garage, ensuring maximum privacy and security. Upon entering, the interior is simply spectacular. The open-concept living, dining and kitchen area is bathed in natural light thanks to floor-to-ceiling windows and a double-height ceiling that adds a...