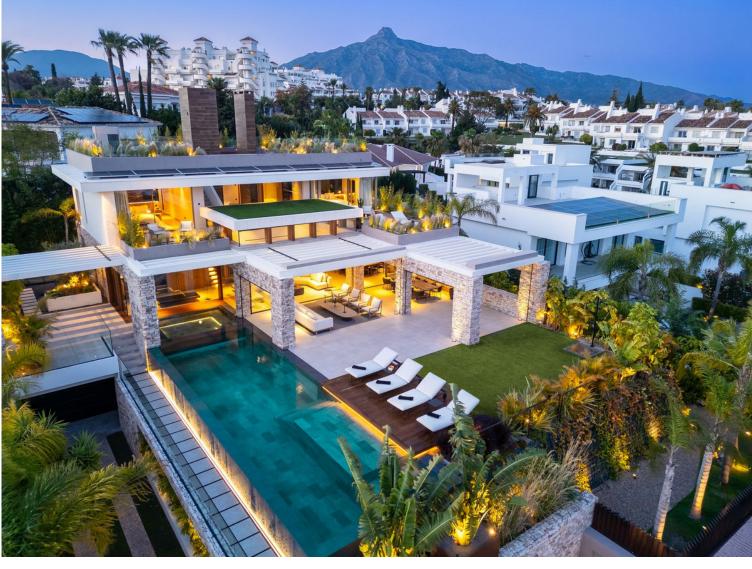

## IN NUEVA ANDALUCÍA

Discover an architectural masterpiece in Nueva Andalucía, where every detail is designed to offer an unmatched lifestyle. Just minutes from Puerto Banús and within walking distance of all amenities, this extraordinary property combines stunning modern design with an unbeatable location. The exterior of the villa features a striking infinity pool that extends from the garden to the interior, enhanced by LED lights that create an enchanting atmosphere at night. A generous terrace offers multiple lounging areas and alfresco dining spaces, perfect for entertaining or relaxing in style. Accessible via a private road, the villa includes a private garage, ensuring maximum privacy and security. Upon entering, the interior is simply spectacular. The open-concept living, dining and kitchen area is bathed in natural light thanks to floor-to-ceiling windows and a double-height ceiling that adds a...