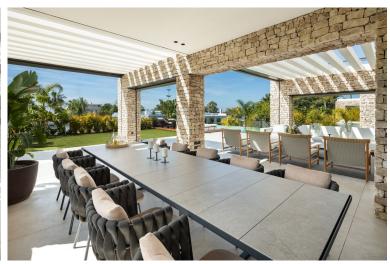

## IN NUEVA ANDALUCÍA

Discover an architectural masterpiece in Nueva Andalucía, where every detail is designed to offer an unmatched lifestyle. Just minutes from Puerto Banús and within walking distance of all amenities, this extraordinary property combines stunning modern design with an unbeatable location. The exterior of the villa features a striking infinity pool that extends from the garden to the interior, enhanced by LED lights that create an enchanting atmosphere at night. A generous terrace offers multiple lounging areas and alfresco dining spaces, perfect for entertaining or relaxing in style. Accessible via a private road, the villa includes a private garage, ensuring maximum privacy and security. Upon entering, the interior is simply spectacular. The open-concept living, dining and kitchen area is bathed in natural light thanks to floor-to-ceiling windows and a double-height ceiling that adds a...