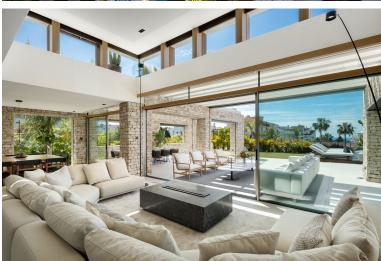

## IN NUEVA ANDALUCÍA

Discover an architectural masterpiece in Nueva Andalucía, where every detail is designed to offer an unmatched lifestyle. Just minutes from Puerto Banús and within walking distance of all amenities, this extraordinary property combines stunning modern design with an unbeatable location. The exterior of the villa features a striking infinity pool that extends from the garden to the interior, enhanced by LED lights that create an enchanting atmosphere at night. A generous terrace offers multiple lounging areas and alfresco dining spaces, perfect for entertaining or relaxing in style. Accessible via a private road, the villa includes a private garage, ensuring maximum privacy and security. Upon entering, the interior is simply spectacular. The open-concept living, dining and kitchen area is bathed in natural light thanks to floor-to-ceiling windows and a double-height ceiling that adds a...