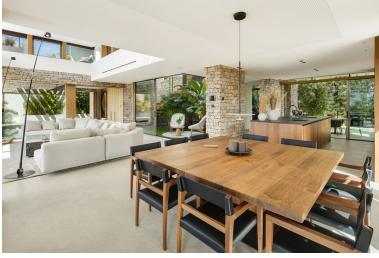

## IN NUEVA ANDALUCÍA

Discover an architectural masterpiece in Nueva Andalucía, where every detail is designed to offer an unmatched lifestyle. Just minutes from Puerto Banús and within walking distance of all amenities, this extraordinary property combines stunning modern design with an unbeatable location. The exterior of the villa features a striking infinity pool that extends from the garden to the interior, enhanced by LED lights that create an enchanting atmosphere at night. A generous terrace offers multiple lounging areas and alfresco dining spaces, perfect for entertaining or relaxing in style. Accessible via a private road, the villa includes a private garage, ensuring maximum privacy and security. Upon entering, the interior is simply spectacular. The open-concept living, dining and kitchen area is bathed in natural light thanks to floor-to-ceiling windows and a double-height ceiling that adds a...