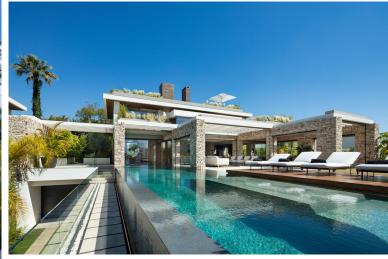

## IN NUEVA ANDALUCÍA

Discover an architectural masterpiece in Nueva Andalucía, where every detail is designed to offer an unmatched lifestyle. Just minutes from Puerto Banús and within walking distance of all amenities, this extraordinary property combines stunning modern design with an unbeatable location. The exterior of the villa features a striking infinity pool that extends from the garden to the interior, enhanced by LED lights that create an enchanting atmosphere at night. A generous terrace offers multiple lounging areas and alfresco dining spaces, perfect for entertaining or relaxing in style. Accessible via a private road, the villa includes a private garage, ensuring maximum privacy and security. Upon entering, the interior is simply spectacular. The open-concept living, dining and kitchen area is bathed in natural light thanks to floor-to-ceiling windows and a double-height ceiling that adds a...