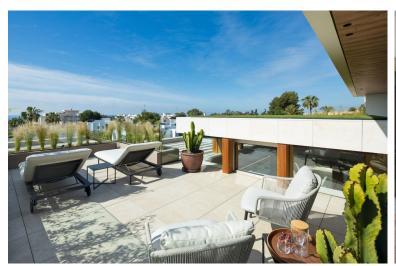

## ■■■■ IN NUEVA ANDALUCÍA

Discover an architectural masterpiece in Nueva Andalucía, where every detail is designed to offer an unmatched lifestyle. Just minutes from Puerto Banús and within walking distance of all amenities, this extraordinary property combines stunning modern design with an unbeatable location. The exterior of the villa features a striking infinity pool that extends from the garden to the interior, enhanced by LED lights that create an enchanting atmosphere at night. A generous terrace offers multiple lounging areas and alfresco dining spaces, perfect for entertaining or relaxing in style. Accessible via a private road, the villa includes a private garage, ensuring maximum privacy and security. Upon entering, the interior is simply spectacular. The open-concept living, dining and kitchen area is bathed in natural light thanks to floor-to-ceiling windows and a double-height ceiling that adds a...