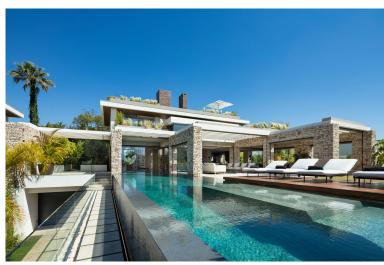

## ■■■■ IN NUEVA ANDALUCÍA

Discover an architectural masterpiece in Nueva Andalucía, where every detail is designed to offer an unmatched lifestyle. Just minutes from Puerto Banús and within walking distance of all amenities, this extraordinary property combines stunning modern design with an unbeatable location. The exterior of the villa features a striking infinity pool that extends from the garden to the interior, enhanced by LED lights that create an enchanting atmosphere at night. A generous terrace offers multiple lounging areas and alfresco dining spaces, perfect for entertaining or relaxing in style. Accessible via a private road, the villa includes a private garage, ensuring maximum privacy and security. Upon entering, the interior is simply spectacular. The open-concept living, dining and kitchen area is bathed in natural light thanks to floor-to-ceiling windows and a double-height ceiling that adds a...