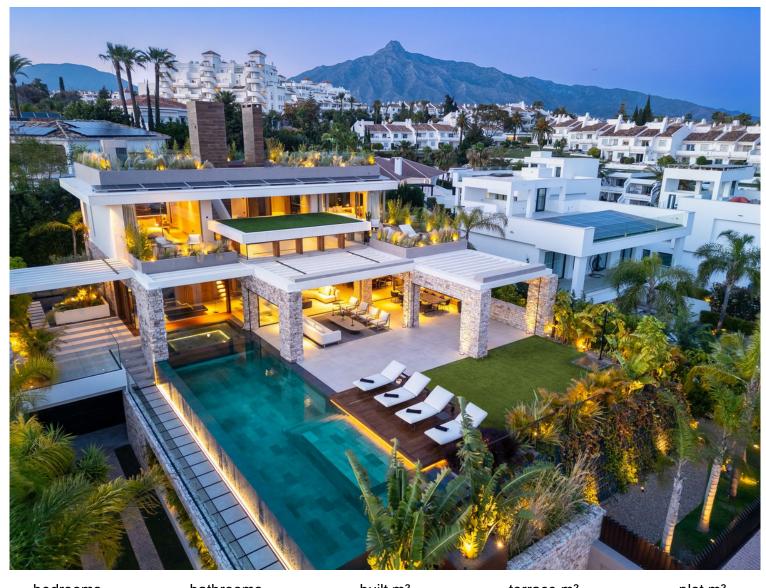

## NUEVA ANDALUCÍA

| bedrooms | bathrooms | built m² | terrace m <sup>2</sup> | plot m² |
|----------|-----------|----------|------------------------|---------|
| 5        | 7         | 742      | 305                    | 909     |

## ■■■■ IN NUEVA ANDALUCÍA

Discover an architectural masterpiece in Nueva Andalucía, where every detail is designed to offer an unmatched lifestyle. Just minutes from Puerto Banús and within walking distance of all amenities, this extraordinary property combines stunning modern design with an unbeatable location. The exterior of the villa features a striking infinity pool that extends from the garden to the interior, enhanced by LED lights that create an enchanting atmosphere at night. A generous terrace offers multiple lounging areas and alfresco dining spaces, perfect for entertaining or relaxing in style. Accessible via a private road, the villa includes a private garage, ensuring maximum privacy and security. Upon entering, the interior is simply spectacular. The open-concept living, dining and kitchen area is bathed in natural light thanks to floor-to-ceiling windows and a double-height ceiling that adds a...