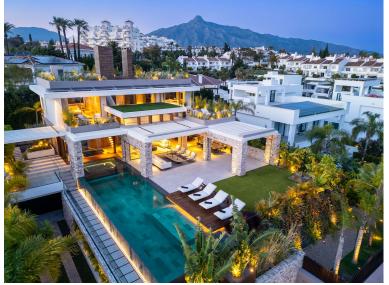

## ■■■■ IN NUEVA ANDALUCÍA

Discover an architectural masterpiece in Nueva Andalucía, where every detail is designed to offer an unmatched lifestyle. Just minutes from Puerto Banús and within walking distance of all amenities, this extraordinary property combines stunning modern design with an unbeatable location. The exterior of the villa features a striking infinity pool that extends from the garden to the interior, enhanced by LED lights that create an enchanting atmosphere at night. A generous terrace offers multiple lounging areas and alfresco dining spaces, perfect for entertaining or relaxing in style. Accessible via a private road, the villa includes a private garage, ensuring maximum privacy and security. Upon entering, the interior is simply spectacular. The open-concept living, dining and kitchen area is bathed in natural light thanks to floor-to-ceiling windows and a double-height ceiling that adds a...