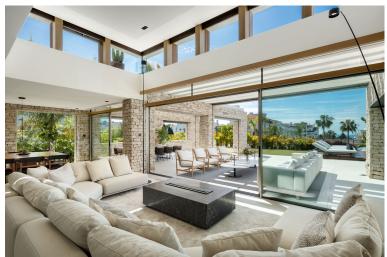

## ■■■■ IN NUEVA ANDALUCÍA

Discover an architectural masterpiece in Nueva Andalucía, where every detail is designed to offer an unmatched lifestyle. Just minutes from Puerto Banús and within walking distance of all amenities, this extraordinary property combines stunning modern design with an unbeatable location. The exterior of the villa features a striking infinity pool that extends from the garden to the interior, enhanced by LED lights that create an enchanting atmosphere at night. A generous terrace offers multiple lounging areas and alfresco dining spaces, perfect for entertaining or relaxing in style. Accessible via a private road, the villa includes a private garage, ensuring maximum privacy and security. Upon entering, the interior is simply spectacular. The open-concept living, dining and kitchen area is bathed in natural light thanks to floor-to-ceiling windows and a double-height ceiling that adds a...