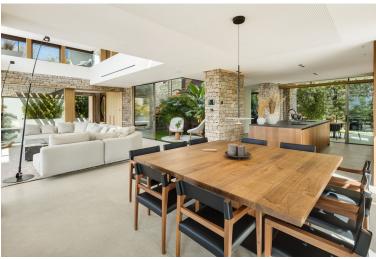

## ■■■■ IN NUEVA ANDALUCÍA

Discover an architectural masterpiece in Nueva Andalucía, where every detail is designed to offer an unmatched lifestyle. Just minutes from Puerto Banús and within walking distance of all amenities, this extraordinary property combines stunning modern design with an unbeatable location. The exterior of the villa features a striking infinity pool that extends from the garden to the interior, enhanced by LED lights that create an enchanting atmosphere at night. A generous terrace offers multiple lounging areas and alfresco dining spaces, perfect for entertaining or relaxing in style. Accessible via a private road, the villa includes a private garage, ensuring maximum privacy and security. Upon entering, the interior is simply spectacular. The open-concept living, dining and kitchen area is bathed in natural light thanks to floor-to-ceiling windows and a double-height ceiling that adds a...