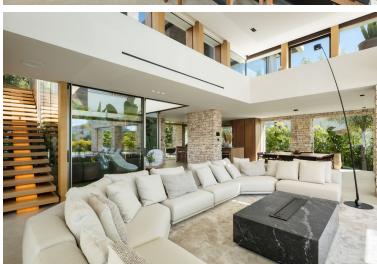

## ■■■■ IN NUEVA ANDALUCÍA

Discover an architectural masterpiece in Nueva Andalucía, where every detail is designed to offer an unmatched lifestyle. Just minutes from Puerto Banús and within walking distance of all amenities, this extraordinary property combines stunning modern design with an unbeatable location. The exterior of the villa features a striking infinity pool that extends from the garden to the interior, enhanced by LED lights that create an enchanting atmosphere at night. A generous terrace offers multiple lounging areas and alfresco dining spaces, perfect for entertaining or relaxing in style. Accessible via a private road, the villa includes a private garage, ensuring maximum privacy and security. Upon entering, the interior is simply spectacular. The open-concept living, dining and kitchen area is bathed in natural light thanks to floor-to-ceiling windows and a double-height ceiling that adds a...