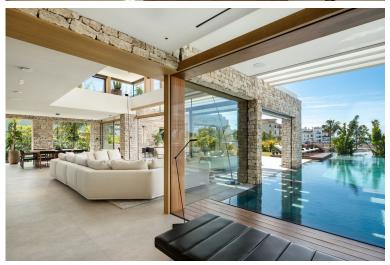

## ■■■■ IN NUEVA ANDALUCÍA

Discover an architectural masterpiece in Nueva Andalucía, where every detail is designed to offer an unmatched lifestyle. Just minutes from Puerto Banús and within walking distance of all amenities, this extraordinary property combines stunning modern design with an unbeatable location. The exterior of the villa features a striking infinity pool that extends from the garden to the interior, enhanced by LED lights that create an enchanting atmosphere at night. A generous terrace offers multiple lounging areas and alfresco dining spaces, perfect for entertaining or relaxing in style. Accessible via a private road, the villa includes a private garage, ensuring maximum privacy and security. Upon entering, the interior is simply spectacular. The open-concept living, dining and kitchen area is bathed in natural light thanks to floor-to-ceiling windows and a double-height ceiling that adds a...