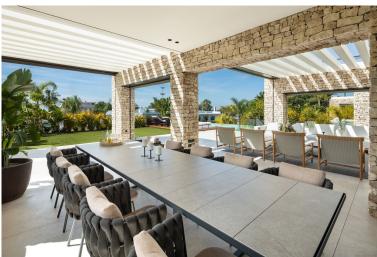

## ■■■■ IN NUEVA ANDALUCÍA

Discover an architectural masterpiece in Nueva Andalucía, where every detail is designed to offer an unmatched lifestyle. Just minutes from Puerto Banús and within walking distance of all amenities, this extraordinary property combines stunning modern design with an unbeatable location. The exterior of the villa features a striking infinity pool that extends from the garden to the interior, enhanced by LED lights that create an enchanting atmosphere at night. A generous terrace offers multiple lounging areas and alfresco dining spaces, perfect for entertaining or relaxing in style. Accessible via a private road, the villa includes a private garage, ensuring maximum privacy and security. Upon entering, the interior is simply spectacular. The open-concept living, dining and kitchen area is bathed in natural light thanks to floor-to-ceiling windows and a double-height ceiling that adds a...