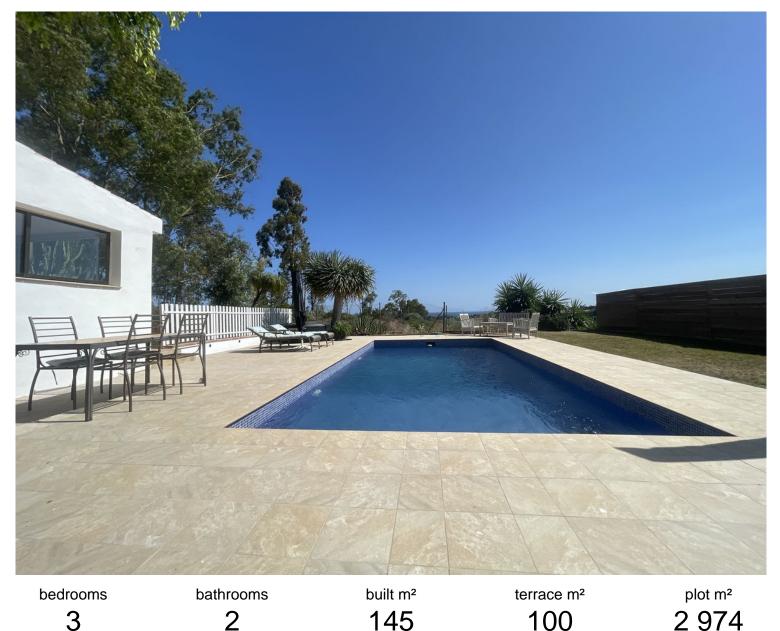

## **IN ESTEPONA**

This charming finca which boasts beautiful sea and mountain views, is located in the beautiful area of El Padron, just inland from the brand new, Laguna Luxury Beach Complex and a few minute's drive to central Estepona. This fresh and modern finca consists of a brand new open plan kitchen and lounge with a cosy fireplace. The spacious master bedroom has a walk-in wardrobe and ensuite bathroom. Plus there are two additional bedrooms with a shared family bathroom. The large terrace has glass curtains which, when closed doubles the interior living space. There is air-conditioning in each of the bedrooms, the lounge and the terrace. There is also underfloor heating in the master bedroom, dressing room and ensuite bathroom. This property is ideal for nature lovers, as it is nestled on a large plot of almost 3000m2, surrounded by peaceful countryside with beautiful sea and mountain...