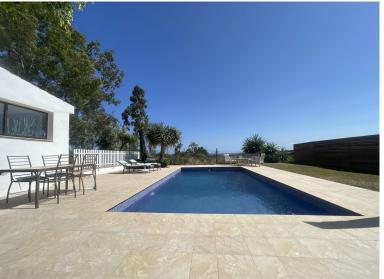

## **IN ESTEPONA**

This charming finca which boasts beautiful sea and mountain views, is located in the beautiful area of El Padron, just inland from the brand new, Laguna Luxury Beach Complex and a few minute's drive to central Estepona. This fresh and modern finca consists of a brand new open plan kitchen and lounge with a cosy fireplace. The spacious master bedroom has a walk-in wardrobe and ensuite bathroom. Plus there are two additional bedrooms with a shared family bathroom. The large terrace has glass curtains which, when closed doubles the interior living space. There is air-conditioning in each of the bedrooms, the lounge and the terrace. There is also underfloor heating in the master bedroom, dressing room and ensuite bathroom. This property is ideal for nature lovers, as it is nestled on a large plot of almost 3000m2, surrounded by peaceful countryside with beautiful sea and mountain...