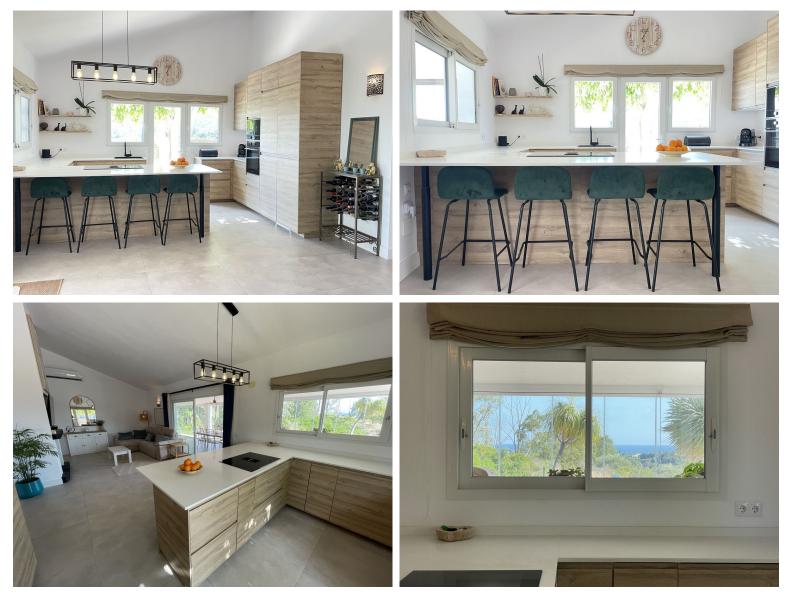

## **IN ESTEPONA**

This charming finca which boasts beautiful sea and mountain views, is located in the beautiful area of El Padron, just inland from the brand new, Laguna Luxury Beach Complex and a few minute's drive to central Estepona. This fresh and modern finca consists of a brand new open plan kitchen and lounge with a cosy fireplace. The spacious master bedroom has a walk-in wardrobe and ensuite bathroom. Plus there are two additional bedrooms with a shared family bathroom. The large terrace has glass curtains which, when closed doubles the interior living space. There is air-conditioning in each of the bedrooms, the lounge and the terrace. There is also underfloor heating in the master bedroom, dressing room and ensuite bathroom. This property is ideal for nature lovers, as it is nestled on a large plot of almost 3000m2, surrounded by peaceful countryside with beautiful sea and mountain...