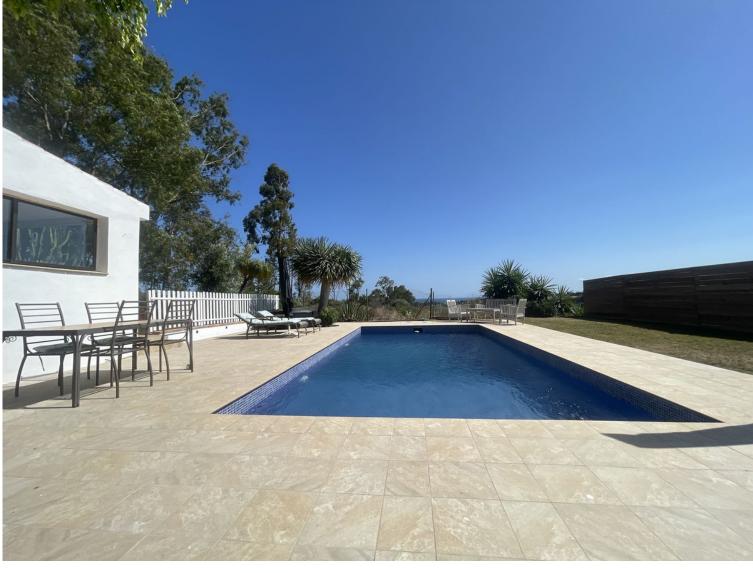

## **IN ESTEPONA**

This charming finca which boasts beautiful sea and mountain views, is located in the beautiful area of El Padron, just inland from the brand new, Laguna Luxury Beach Complex and a few minute's drive to central Estepona. This fresh and modern finca consists of a brand new open plan kitchen and lounge with a cosy fireplace. The spacious master bedroom has a walk-in wardrobe and ensuite bathroom. Plus there are two additional bedrooms with a shared family bathroom. The large terrace has glass curtains which, when closed doubles the interior living space. There is air-conditioning in each of the bedrooms, the lounge and the terrace. There is also underfloor heating in the master bedroom, dressing room and ensuite bathroom. This property is ideal for nature lovers, as it is nestled on a large plot of almost 3000m2, surrounded by peaceful countryside with beautiful sea and mountain...