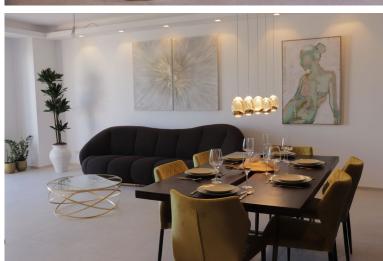

## ■■■■■■■■ IN ESTEPONA

The property is located on the 3 rd Level of a condominium known as Bahia de Velerin. It consists of two levels: the apartment level and the panorama wellness roof terrace. The building is equipped with elevator operating from the parking level to the property exlusively. There are 4 bedrooms (Guest, Golden, Black and Panorama Leisure) with 4 bathrooms. The entrance hall, living room, kitchen, dining area and panorama balcony with external stair to the roof terrace are located on the apartment level. The panorama wellness roof terrace (with jacuzzi, sauna and BBQ) has an open area and a fully glazed panorama leisure room equipped with design shower and toilette. There is a unique internal "floating stair" with automatic glazed openable slab built between the apartment and the roof level. The architectural style of the apartment is modern, but on the roof terrace, as it is pa...