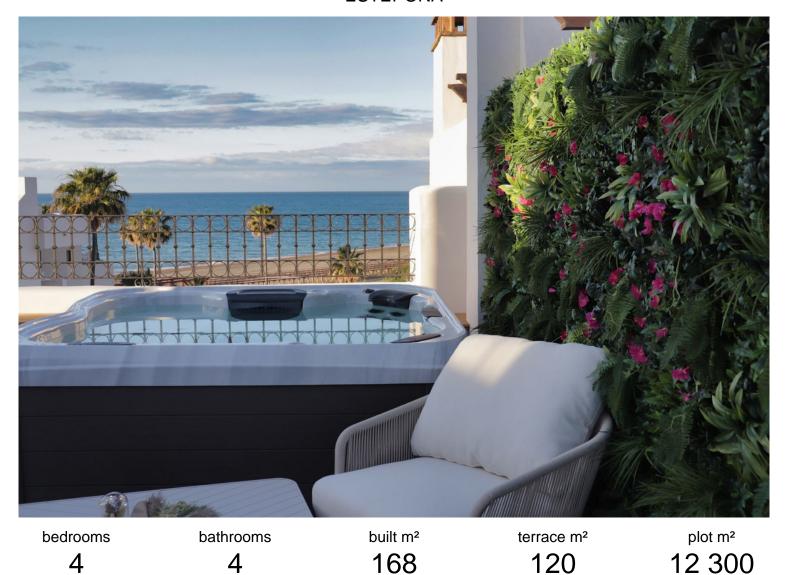

## ■■■■■■■■ IN ESTEPONA

The property is located on the 3 rd Level of a condominium known as Bahia de Velerin. It consists of two levels: the apartment level and the panorama wellness roof terrace. The building is equipped with elevator operating from the parking level to the property exlusively. There are 4 bedrooms (Guest, Golden, Black and Panorama Leisure) with 4 bathrooms. The entrance hall, living room, kitchen, dining area and panorama balcony with external stair to the roof terrace are located on the apartment level. The panorama wellness roof terrace (with jacuzzi, sauna and BBQ) has an open area and a fully glazed panorama leisure room equipped with design shower and toilette. There is a unique internal "floating stair" with automatic glazed openable slab built between the apartment and the roof level. The architectural style of the apartment is modern, but on the roof terrace, as it is pa...