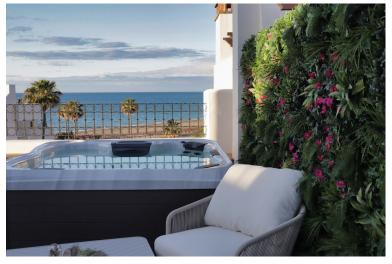

## ■■■■■■■■ IN ESTEPONA

The property is located on the 3 rd Level of a condominium known as Bahia de Velerin. It consists of two levels: the apartment level and the panorama wellness roof terrace. The building is equipped with elevator operating from the parking level to the property exlusively. There are 4 bedrooms (Guest, Golden, Black and Panorama Leisure) with 4 bathrooms. The entrance hall, living room, kitchen, dining area and panorama balcony with external stair to the roof terrace are located on the apartment level. The panorama wellness roof terrace (with jacuzzi, sauna and BBQ) has an open area and a fully glazed panorama leisure room equipped with design shower and toilette. There is a unique internal "floating stair" with automatic glazed openable slab built between the apartment and the roof level. The architectural style of the apartment is modern, but on the roof terrace, as it is pa...