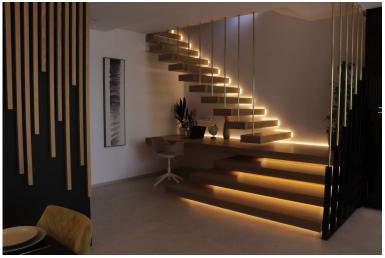

## ■■■■■■■■ IN ESTEPONA

The property is located on the 3 rd Level of a condominium known as Bahia de Velerin. It consists of two levels: the apartment level and the panorama wellness roof terrace. The building is equipped with elevator operating from the parking level to the property exlusively. There are 4 bedrooms (Guest, Golden, Black and Panorama Leisure) with 4 bathrooms. The entrance hall, living room, kitchen, dining area and panorama balcony with external stair to the roof terrace are located on the apartment level. The panorama wellness roof terrace (with jacuzzi, sauna and BBQ) has an open area and a fully glazed panorama leisure room equipped with design shower and toilette. There is a unique internal "floating stair" with automatic glazed openable slab built between the apartment and the roof level. The architectural style of the apartment is modern, but on the roof terrace, as it is pa...