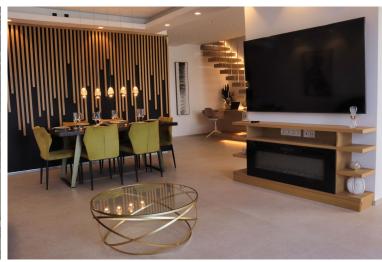

## ■■■■■■■■ IN ESTEPONA

The property is located on the 3 rd Level of a condominium known as Bahia de Velerin. It consists of two levels: the apartment level and the panorama wellness roof terrace. The building is equipped with elevator operating from the parking level to the property exlusively. There are 4 bedrooms (Guest, Golden, Black and Panorama Leisure) with 4 bathrooms. The entrance hall, living room, kitchen, dining area and panorama balcony with external stair to the roof terrace are located on the apartment level. The panorama wellness roof terrace (with jacuzzi, sauna and BBQ) has an open area and a fully glazed panorama leisure room equipped with design shower and toilette. There is a unique internal "floating stair" with automatic glazed openable slab built between the apartment and the roof level. The architectural style of the apartment is modern, but on the roof terrace, as it is pa...