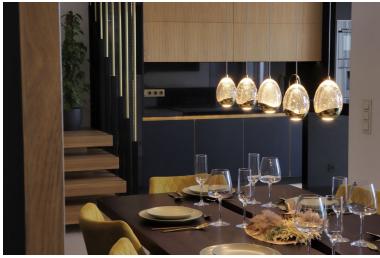

## ■■■■■■■■ IN ESTEPONA

The property is located on the 3 rd Level of a condominium known as Bahia de Velerin. It consists of two levels: the apartment level and the panorama wellness roof terrace. The building is equipped with elevator operating from the parking level to the property exlusively. There are 4 bedrooms (Guest, Golden, Black and Panorama Leisure) with 4 bathrooms. The entrance hall, living room, kitchen, dining area and panorama balcony with external stair to the roof terrace are located on the apartment level. The panorama wellness roof terrace (with jacuzzi, sauna and BBQ) has an open area and a fully glazed panorama leisure room equipped with design shower and toilette. There is a unique internal "floating stair" with automatic glazed openable slab built between the apartment and the roof level. The architectural style of the apartment is modern, but on the roof terrace, as it is pa...