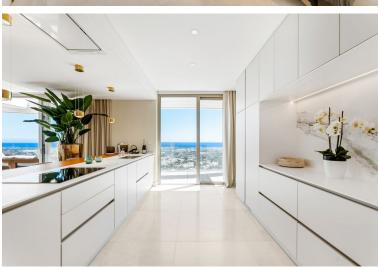

## ■■■■■■■ IN BENAHAVÍS

This was a first choice: The best located brand new contemporary and luxury penthouse in The View Marbella phase 1. Best position on the corner in block 1. You will enjoy breathtaking views from all the rooms, the huge terrace (153 m2) and solarium (128 m2) across the Mediterranean Sea, the Golf Valley and the mountains. High quality furnished property. Many extras are installed like audio system Sonos Amp., electric sunscreens, electric curtains, network/camera and video system, alarm system inside, outside and on the roof terrace, decorative lighting and everything has been painted with a special painting. On the solarium many extras like an outdoor kitchen with bar, gas BBQ, audio system, shower, firepit, special wooden floors and pergola. The penthouse comes with 2 parking spaces, both with electricity installed. A better penthouse will not be found in the area. Do you even need mo...