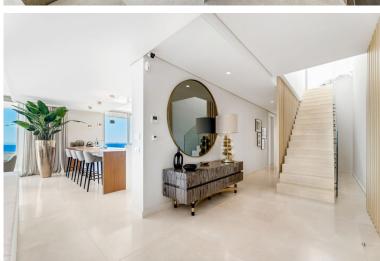

## ■■■■■■■ IN BENAHAVÍS

This was a first choice: The best located brand new contemporary and luxury penthouse in The View Marbella phase 1. Best position on the corner in block 1. You will enjoy breathtaking views from all the rooms, the huge terrace (153 m2) and solarium (128 m2) across the Mediterranean Sea, the Golf Valley and the mountains. High quality furnished property. Many extras are installed like audio system Sonos Amp., electric sunscreens, electric curtains, network/camera and video system, alarm system inside, outside and on the roof terrace, decorative lighting and everything has been painted with a special painting. On the solarium many extras like an outdoor kitchen with bar, gas BBQ, audio system, shower, firepit, special wooden floors and pergola. The penthouse comes with 2 parking spaces, both with electricity installed. A better penthouse will not be found in the area. Do you even need mo...