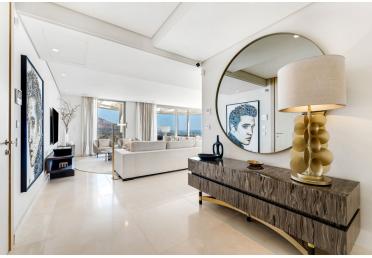

## ■■■■■■■ IN BENAHAVÍS

This was a first choice: The best located brand new contemporary and luxury penthouse in The View Marbella phase 1. Best position on the corner in block 1. You will enjoy breathtaking views from all the rooms, the huge terrace (153 m2) and solarium (128 m2) across the Mediterranean Sea, the Golf Valley and the mountains. High quality furnished property. Many extras are installed like audio system Sonos Amp., electric sunscreens, electric curtains, network/camera and video system, alarm system inside, outside and on the roof terrace, decorative lighting and everything has been painted with a special painting. On the solarium many extras like an outdoor kitchen with bar, gas BBQ, audio system, shower, firepit, special wooden floors and pergola. The penthouse comes with 2 parking spaces, both with electricity installed. A better penthouse will not be found in the area. Do you even need mo...