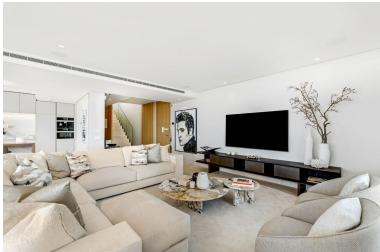

## BENAHAVÍS

## ■■■■■■■ IN BENAHAVÍS

This was a first choice: The best located brand new contemporary and luxury penthouse in The View Marbella phase 1. Best position on the corner in block 1. You will enjoy breathtaking views from all the rooms, the huge terrace (153 m2) and solarium (128 m2) across the Mediterranean Sea, the Golf Valley and the mountains. High quality furnished property. Many extras are installed like audio system Sonos Amp., electric sunscreens, electric curtains, network/camera and video system, alarm system inside, outside and on the roof terrace, decorative lighting and everything has been painted with a special painting. On the solarium many extras like an outdoor kitchen with bar, gas BBQ, audio system, shower, firepit, special wooden floors and pergola. The penthouse comes with 2 parking spaces, both with electricity installed. A better penthouse will not be found in the area. Do you even need mo...