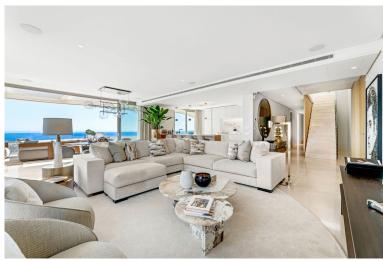

## BENAHAVÍS

## ■■■■■■■ IN BENAHAVÍS

This was a first choice: The best located brand new contemporary and luxury penthouse in The View Marbella phase 1. Best position on the corner in block 1. You will enjoy breathtaking views from all the rooms, the huge terrace (153 m2) and solarium (128 m2) across the Mediterranean Sea, the Golf Valley and the mountains. High quality furnished property. Many extras are installed like audio system Sonos Amp., electric sunscreens, electric curtains, network/camera and video system, alarm system inside, outside and on the roof terrace, decorative lighting and everything has been painted with a special painting. On the solarium many extras like an outdoor kitchen with bar, gas BBQ, audio system, shower, firepit, special wooden floors and pergola. The penthouse comes with 2 parking spaces, both with electricity installed. A better penthouse will not be found in the area. Do you even need mo...