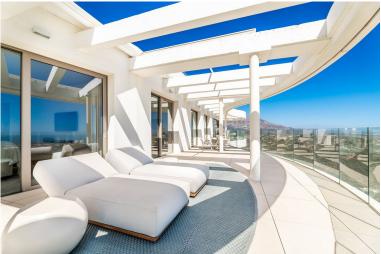

## ■■■■■■■ IN BENAHAVÍS

This was a first choice: The best located brand new contemporary and luxury penthouse in The View Marbella phase 1. Best position on the corner in block 1. You will enjoy breathtaking views from all the rooms, the huge terrace (153 m2) and solarium (128 m2) across the Mediterranean Sea, the Golf Valley and the mountains. High quality furnished property. Many extras are installed like audio system Sonos Amp., electric sunscreens, electric curtains, network/camera and video system, alarm system inside, outside and on the roof terrace, decorative lighting and everything has been painted with a special painting. On the solarium many extras like an outdoor kitchen with bar, gas BBQ, audio system, shower, firepit, special wooden floors and pergola. The penthouse comes with 2 parking spaces, both with electricity installed. A better penthouse will not be found in the area. Do you even need mo...