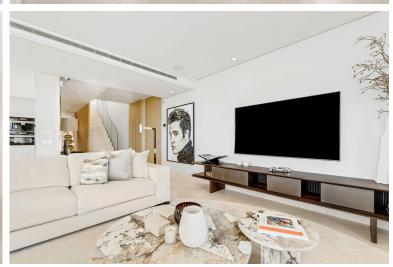

## ■■■■■■■ IN BENAHAVÍS

This was a first choice: The best located brand new contemporary and luxury penthouse in The View Marbella phase 1. Best position on the corner in block 1. You will enjoy breathtaking views from all the rooms, the huge terrace (153 m2) and solarium (128 m2) across the Mediterranean Sea, the Golf Valley and the mountains. High quality furnished property. Many extras are installed like audio system Sonos Amp., electric sunscreens, electric curtains, network/camera and video system, alarm system inside, outside and on the roof terrace, decorative lighting and everything has been painted with a special painting. On the solarium many extras like an outdoor kitchen with bar, gas BBQ, audio system, shower, firepit, special wooden floors and pergola. The penthouse comes with 2 parking spaces, both with electricity installed. A better penthouse will not be found in the area. Do you even need mo...