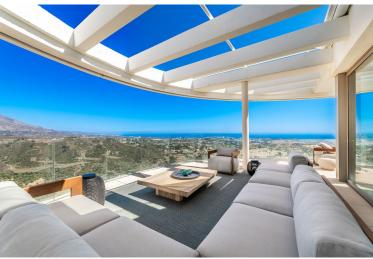

## ■■■■■■■ IN BENAHAVÍS

This was a first choice: The best located brand new contemporary and luxury penthouse in The View Marbella phase 1. Best position on the corner in block 1. You will enjoy breathtaking views from all the rooms, the huge terrace (153 m2) and solarium (128 m2) across the Mediterranean Sea, the Golf Valley and the mountains. High quality furnished property. Many extras are installed like audio system Sonos Amp., electric sunscreens, electric curtains, network/camera and video system, alarm system inside, outside and on the roof terrace, decorative lighting and everything has been painted with a special painting. On the solarium many extras like an outdoor kitchen with bar, gas BBQ, audio system, shower, firepit, special wooden floors and pergola. The penthouse comes with 2 parking spaces, both with electricity installed. A better penthouse will not be found in the area. Do you even need mo...