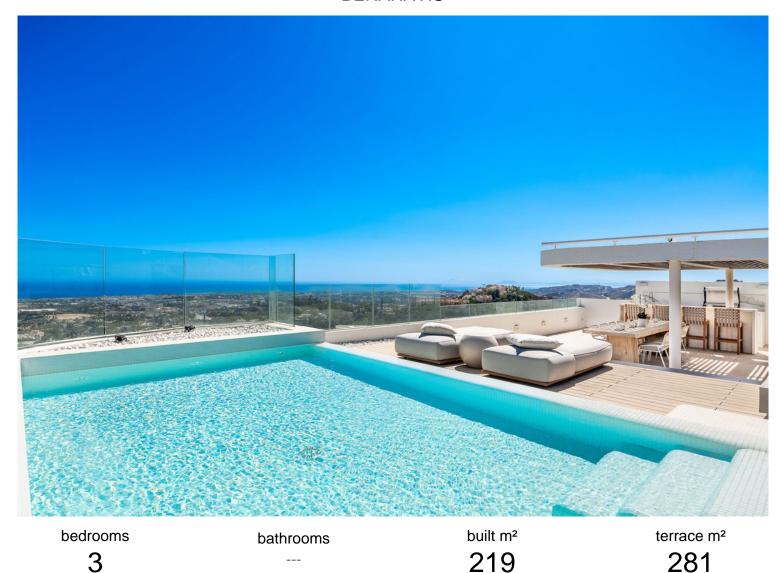

## BENAHAVÍS

## ■■■■■■■ IN BENAHAVÍS

This was a first choice: The best located brand new contemporary and luxury penthouse in The View Marbella phase 1. Best position on the corner in block 1. You will enjoy breathtaking views from all the rooms, the huge terrace (153 m2) and solarium (128 m2) across the Mediterranean Sea, the Golf Valley and the mountains. High quality furnished property. Many extras are installed like audio system Sonos Amp., electric sunscreens, electric curtains, network/camera and video system, alarm system inside, outside and on the roof terrace, decorative lighting and everything has been painted with a special painting. On the solarium many extras like an outdoor kitchen with bar, gas BBQ, audio system, shower, firepit, special wooden floors and pergola. The penthouse comes with 2 parking spaces, both with electricity installed. A better penthouse will not be found in the area. Do you even need mo...