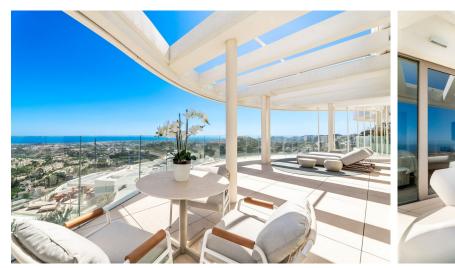

## ■■■■■■■ IN BENAHAVÍS

This was a first choice: The best located brand new contemporary and luxury penthouse in The View Marbella phase 1. Best position on the corner in block 1. You will enjoy breathtaking views from all the rooms, the huge terrace (153 m2) and solarium (128 m2) across the Mediterranean Sea, the Golf Valley and the mountains. High quality furnished property. Many extras are installed like audio system Sonos Amp., electric sunscreens, electric curtains, network/camera and video system, alarm system inside, outside and on the roof terrace, decorative lighting and everything has been painted with a special painting. On the solarium many extras like an outdoor kitchen with bar, gas BBQ, audio system, shower, firepit, special wooden floors and pergola. The penthouse comes with 2 parking spaces, both with electricity installed. A better penthouse will not be found in the area. Do you even need mo...