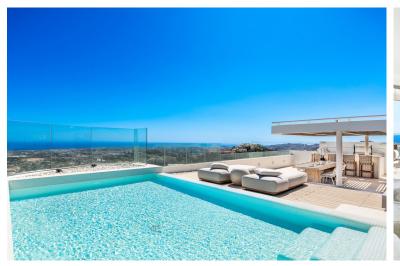

## BENAHAVÍS

## ■■■■■■■ IN BENAHAVÍS

This was a first choice: The best located brand new contemporary and luxury penthouse in The View Marbella phase 1. Best position on the corner in block 1. You will enjoy breathtaking views from all the rooms, the huge terrace (153 m2) and solarium (128 m2) across the Mediterranean Sea, the Golf Valley and the mountains. High quality furnished property. Many extras are installed like audio system Sonos Amp., electric sunscreens, electric curtains, network/camera and video system, alarm system inside, outside and on the roof terrace, decorative lighting and everything has been painted with a special painting. On the solarium many extras like an outdoor kitchen with bar, gas BBQ, audio system, shower, firepit, special wooden floors and pergola. The penthouse comes with 2 parking spaces, both with electricity installed. A better penthouse will not be found in the area. Do you even need mo...