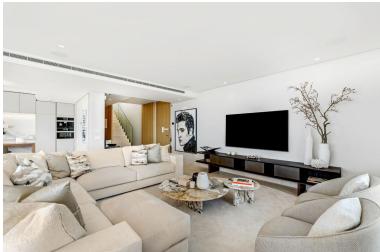

## ■■■■■■■ IN BENAHAVÍS

This was a first choice: The best located brand new contemporary and luxury penthouse in The View Marbella phase 1. Best position on the corner in block 1. You will enjoy breathtaking views from all the rooms, the huge terrace (153 m2) and solarium (128 m2) across the Mediterranean Sea, the Golf Valley and the mountains. High quality furnished property. Many extras are installed like audio system Sonos Amp., electric sunscreens, electric curtains, network/camera and video system, alarm system inside, outside and on the roof terrace, decorative lighting and everything has been painted with a special painting. On the solarium many extras like an outdoor kitchen with bar, gas BBQ, audio system, shower, firepit, special wooden floors and pergola. The penthouse comes with 2 parking spaces, both with electricity installed. A better penthouse will not be found in the area. Do you even need mo...