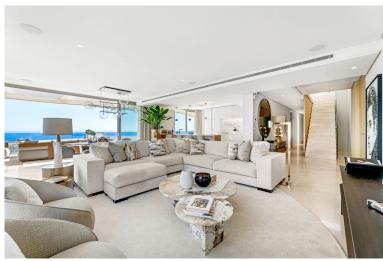

## ■■■■■■■ IN BENAHAVÍS

This was a first choice: The best located brand new contemporary and luxury penthouse in The View Marbella phase 1. Best position on the corner in block 1. You will enjoy breathtaking views from all the rooms, the huge terrace (153 m2) and solarium (128 m2) across the Mediterranean Sea, the Golf Valley and the mountains. High quality furnished property. Many extras are installed like audio system Sonos Amp., electric sunscreens, electric curtains, network/camera and video system, alarm system inside, outside and on the roof terrace, decorative lighting and everything has been painted with a special painting. On the solarium many extras like an outdoor kitchen with bar, gas BBQ, audio system, shower, firepit, special wooden floors and pergola. The penthouse comes with 2 parking spaces, both with electricity installed. A better penthouse will not be found in the area. Do you even need mo...