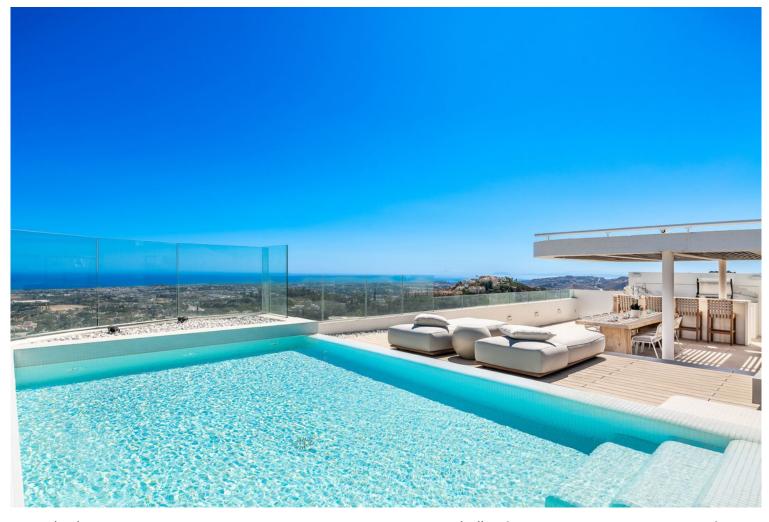

## ■■■■■■■ IN BENAHAVÍS

This was a first choice: The best located brand new contemporary and luxury penthouse in The View Marbella phase 1. Best position on the corner in block 1. You will enjoy breathtaking views from all the rooms, the huge terrace (153 m2) and solarium (128 m2) across the Mediterranean Sea, the Golf Valley and the mountains. High quality furnished property. Many extras are installed like audio system Sonos Amp., electric sunscreens, electric curtains, network/camera and video system, alarm system inside, outside and on the roof terrace, decorative lighting and everything has been painted with a special painting. On the solarium many extras like an outdoor kitchen with bar, gas BBQ, audio system, shower, firepit, special wooden floors and pergola. The penthouse comes with 2 parking spaces, both with electricity installed. A better penthouse will not be found in the area. Do you even need mo...