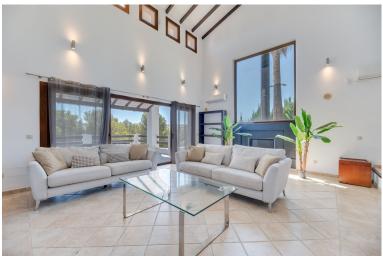

## **IN ESTEPONA**

This modern golf home is perfectly situated with a desirable southeast /east orientation, it offers sea, golf and stunning countryside views. Elegantly designed, the villa seamlessly blends contemporary living with traditional Mediterranean style. As you enter the property you'll find a double-height gallery overlooking the spacious light-filled living /dining room. The master suite with a generous bathroom and its own terrace with lovely views the the sea and golf. There is another floor above with has it's own private office area which can double up to a bedroom and a lovely private terrace. As you descend to the main floor, you are met with large floor-to-ceiling sliding windows that lead onto a split-level decked terrace. A modern kitchen with utility room which also leads out to a terrace, where you can enjoy AI fresco dining. The lower level floor has three good si...