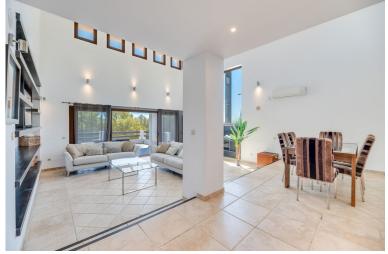

## **IN ESTEPONA**

This modern golf home is perfectly situated with a desirable southeast /east orientation, it offers sea, golf and stunning countryside views. Elegantly designed, the villa seamlessly blends contemporary living with traditional Mediterranean style. As you enter the property you'll find a double-height gallery overlooking the spacious light-filled living /dining room. The master suite with a generous bathroom and its own terrace with lovely views the the sea and golf. There is another floor above with has it's own private office area which can double up to a bedroom and a lovely private terrace. As you descend to the main floor, you are met with large floor-to-ceiling sliding windows that lead onto a split-level decked terrace. A modern kitchen with utility room which also leads out to a terrace, where you can enjoy AI fresco dining. The lower level floor has three good si...