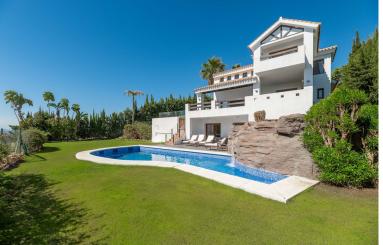

## **ESTEPONA**

bedroomsbathroomsbuilt m²terrace m²plot m²456002001 200

## **IN ESTEPONA**

This modern golf home is perfectly situated with a desirable southeast /east orientation, it offers sea, golf and stunning countryside views. Elegantly designed, the villa seamlessly blends contemporary living with traditional Mediterranean style. As you enter the property you'll find a double-height gallery overlooking the spacious light-filled living /dining room. The master suite with a generous bathroom and its own terrace with lovely views the the sea and golf. There is another floor above with has it's own private office area which can double up to a bedroom and a lovely private terrace. As you descend to the main floor, you are met with large floor-to-ceiling sliding windows that lead onto a split-level decked terrace. A modern kitchen with utility room which also leads out to a terrace, where you can enjoy AI fresco dining. The lower level floor has three good si...