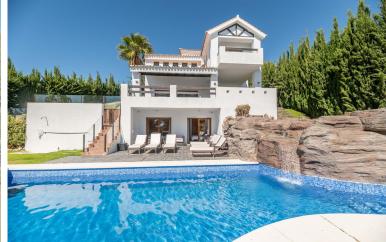

## **ESTEPONA**

bedroomsbathroomsbuilt m²terrace m²plot m²456002001 200

## **IN ESTEPONA**

This modern golf home is perfectly situated with a desirable southeast /east orientation, it offers sea, golf and stunning countryside views. Elegantly designed, the villa seamlessly blends contemporary living with traditional Mediterranean style. As you enter the property you'll find a double-height gallery overlooking the spacious light-filled living /dining room. The master suite with a generous bathroom and its own terrace with lovely views the the sea and golf. There is another floor above with has it's own private office area which can double up to a bedroom and a lovely private terrace. As you descend to the main floor, you are met with large floor-to-ceiling sliding windows that lead onto a split-level decked terrace. A modern kitchen with utility room which also leads out to a terrace, where you can enjoy AI fresco dining. The lower level floor has three good si...