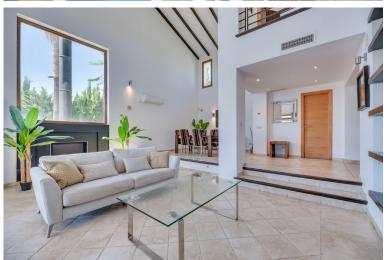

## **IN ESTEPONA**

This modern golf home is perfectly situated with a desirable southeast /east orientation, it offers sea, golf and stunning countryside views. Elegantly designed, the villa seamlessly blends contemporary living with traditional Mediterranean style. As you enter the property you'll find a double-height gallery overlooking the spacious light-filled living /dining room. The master suite with a generous bathroom and its own terrace with lovely views the the sea and golf. There is another floor above with has it's own private office area which can double up to a bedroom and a lovely private terrace. As you descend to the main floor, you are met with large floor-to-ceiling sliding windows that lead onto a split-level decked terrace. A modern kitchen with utility room which also leads out to a terrace, where you can enjoy AI fresco dining. The lower level floor has three good si...