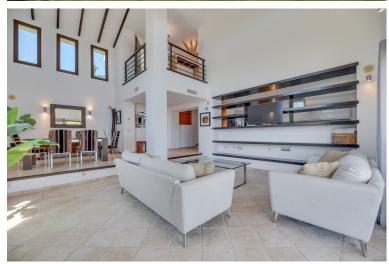

## **IN ESTEPONA**

This modern golf home is perfectly situated with a desirable southeast /east orientation, it offers sea, golf and stunning countryside views. Elegantly designed, the villa seamlessly blends contemporary living with traditional Mediterranean style. As you enter the property you'll find a double-height gallery overlooking the spacious light-filled living /dining room. The master suite with a generous bathroom and its own terrace with lovely views the the sea and golf. There is another floor above with has it's own private office area which can double up to a bedroom and a lovely private terrace. As you descend to the main floor, you are met with large floor-to-ceiling sliding windows that lead onto a split-level decked terrace. A modern kitchen with utility room which also leads out to a terrace, where you can enjoy AI fresco dining. The lower level floor has three good si...