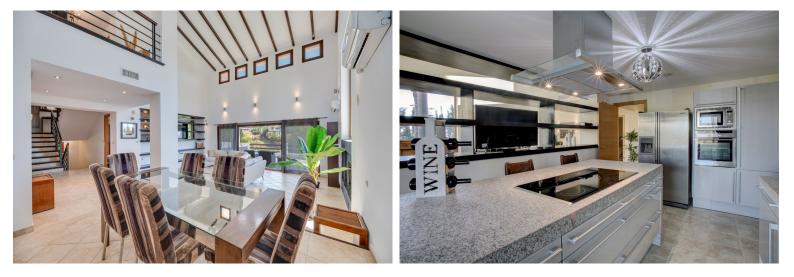

## **IN ESTEPONA**

This modern golf home is perfectly situated with a desirable southeast /east orientation, it offers sea, golf and stunning countryside views. Elegantly designed, the villa seamlessly blends contemporary living with traditional Mediterranean style. As you enter the property you'll find a double-height gallery overlooking the spacious light-filled living /dining room. The master suite with a generous bathroom and its own terrace with lovely views the the sea and golf. There is another floor above with has it's own private office area which can double up to a bedroom and a lovely private terrace. As you descend to the main floor, you are met with large floor-to-ceiling sliding windows that lead onto a split-level decked terrace. A modern kitchen with utility room which also leads out to a terrace, where you can enjoy AI fresco dining. The lower level floor has three good si...