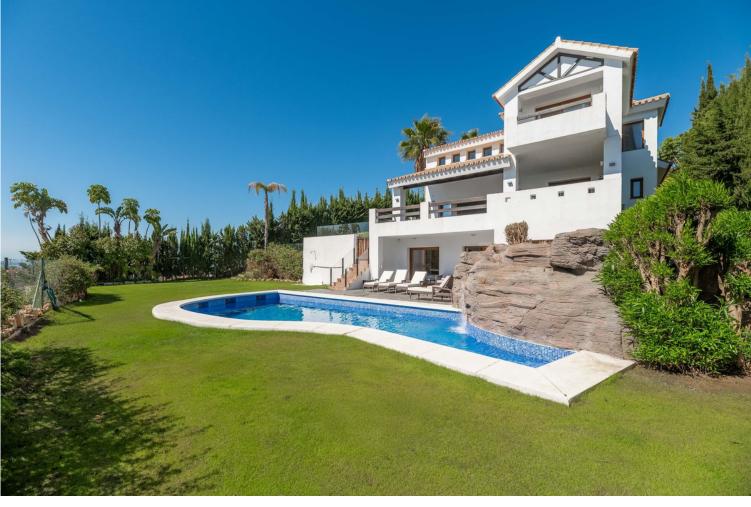

## **ESTEPONA**

bedroomsbathroomsbuilt m²terrace m²plot m²456002001 200

## **IN ESTEPONA**

This modern golf home is perfectly situated with a desirable southeast /east orientation, it offers sea, golf and stunning countryside views. Elegantly designed, the villa seamlessly blends contemporary living with traditional Mediterranean style. As you enter the property you'll find a double-height gallery overlooking the spacious light-filled living /dining room. The master suite with a generous bathroom and its own terrace with lovely views the the sea and golf. There is another floor above with has it's own private office area which can double up to a bedroom and a lovely private terrace. As you descend to the main floor, you are met with large floor-to-ceiling sliding windows that lead onto a split-level decked terrace. A modern kitchen with utility room which also leads out to a terrace, where you can enjoy AI fresco dining. The lower level floor has three good si...