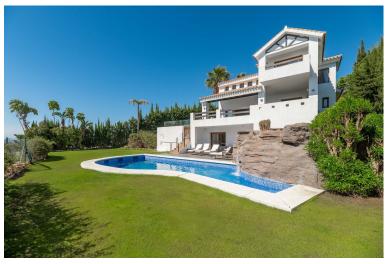

## **■■■■** IN ESTEPONA

This modern golf home is perfectly situated with a desirable southeast /east orientation, it offers sea, golf and stunning countryside views. Elegantly designed, the villa seamlessly blends contemporary living with traditional Mediterranean style. As you enter the property you'll find a double-height gallery overlooking the spacious light-filled living /dining room. The master suite with a generous bathroom and its own terrace with lovely views the the sea and golf. There is another floor above with has it's own private office area which can double up to a bedroom and a lovely private terrace. As you descend to the main floor, you are met with large floor-to-ceiling sliding windows that lead onto a split-level decked terrace. A modern kitchen with utility room which also leads out to a terrace, where you can enjoy Al fresco dining. The lower level floor has three good si...