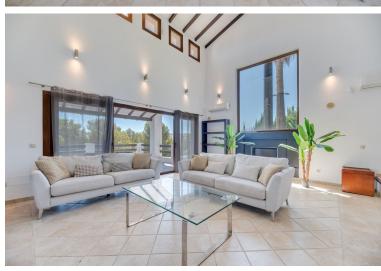

## **■■■■** IN ESTEPONA

This modern golf home is perfectly situated with a desirable southeast /east orientation, it offers sea, golf and stunning countryside views. Elegantly designed, the villa seamlessly blends contemporary living with traditional Mediterranean style. As you enter the property you'll find a double-height gallery overlooking the spacious light-filled living /dining room. The master suite with a generous bathroom and its own terrace with lovely views the the sea and golf. There is another floor above with has it's own private office area which can double up to a bedroom and a lovely private terrace. As you descend to the main floor, you are met with large floor-to-ceiling sliding windows that lead onto a split-level decked terrace. A modern kitchen with utility room which also leads out to a terrace, where you can enjoy Al fresco dining. The lower level floor has three good si...