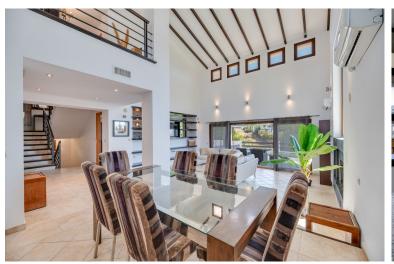

## **■■■■** IN ESTEPONA

This modern golf home is perfectly situated with a desirable southeast /east orientation, it offers sea, golf and stunning countryside views. Elegantly designed, the villa seamlessly blends contemporary living with traditional Mediterranean style. As you enter the property you'll find a double-height gallery overlooking the spacious light-filled living /dining room. The master suite with a generous bathroom and its own terrace with lovely views the the sea and golf. There is another floor above with has it's own private office area which can double up to a bedroom and a lovely private terrace. As you descend to the main floor, you are met with large floor-to-ceiling sliding windows that lead onto a split-level decked terrace. A modern kitchen with utility room which also leads out to a terrace, where you can enjoy Al fresco dining. The lower level floor has three good si...