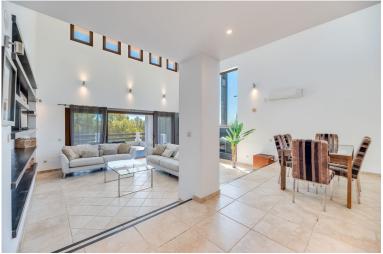

## **■■■■** IN ESTEPONA

This modern golf home is perfectly situated with a desirable southeast /east orientation, it offers sea, golf and stunning countryside views. Elegantly designed, the villa seamlessly blends contemporary living with traditional Mediterranean style. As you enter the property you'll find a double-height gallery overlooking the spacious light-filled living /dining room. The master suite with a generous bathroom and its own terrace with lovely views the the sea and golf. There is another floor above with has it's own private office area which can double up to a bedroom and a lovely private terrace. As you descend to the main floor, you are met with large floor-to-ceiling sliding windows that lead onto a split-level decked terrace. A modern kitchen with utility room which also leads out to a terrace, where you can enjoy Al fresco dining. The lower level floor has three good si...