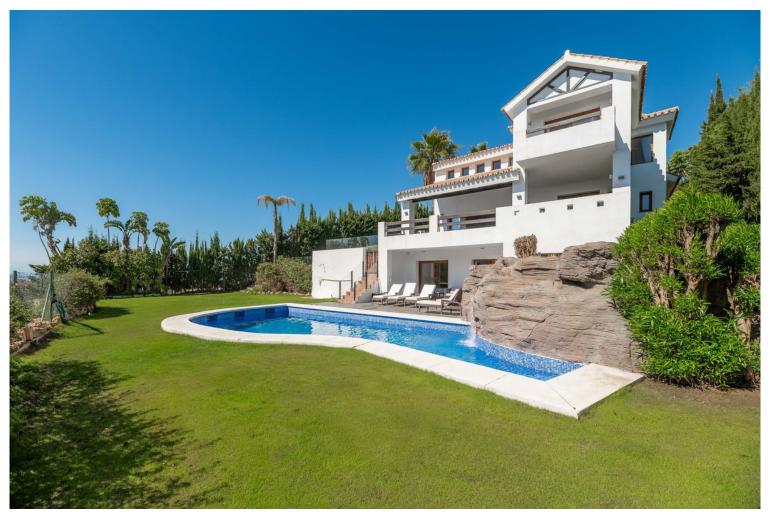

## **■■■■** IN ESTEPONA

This modern golf home is perfectly situated with a desirable southeast /east orientation, it offers sea, golf and stunning countryside views. Elegantly designed, the villa seamlessly blends contemporary living with traditional Mediterranean style. As you enter the property you'll find a double-height gallery overlooking the spacious light-filled living /dining room. The master suite with a generous bathroom and its own terrace with lovely views the the sea and golf. There is another floor above with has it's own private office area which can double up to a bedroom and a lovely private terrace. As you descend to the main floor, you are met with large floor-to-ceiling sliding windows that lead onto a split-level decked terrace. A modern kitchen with utility room which also leads out to a terrace, where you can enjoy Al fresco dining. The lower level floor has three good si...