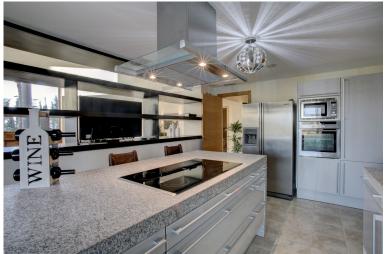

## **■■■■** IN ESTEPONA

This modern golf home is perfectly situated with a desirable southeast /east orientation, it offers sea, golf and stunning countryside views. Elegantly designed, the villa seamlessly blends contemporary living with traditional Mediterranean style. As you enter the property you'll find a double-height gallery overlooking the spacious light-filled living /dining room. The master suite with a generous bathroom and its own terrace with lovely views the the sea and golf. There is another floor above with has it's own private office area which can double up to a bedroom and a lovely private terrace. As you descend to the main floor, you are met with large floor-to-ceiling sliding windows that lead onto a split-level decked terrace. A modern kitchen with utility room which also leads out to a terrace, where you can enjoy Al fresco dining. The lower level floor has three good si...