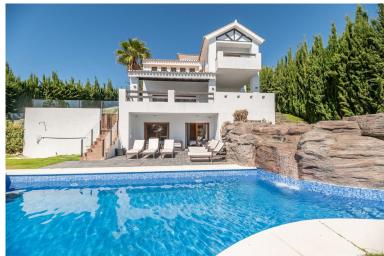

## **■■■■** IN ESTEPONA

This modern golf home is perfectly situated with a desirable southeast /east orientation, it offers sea, golf and stunning countryside views. Elegantly designed, the villa seamlessly blends contemporary living with traditional Mediterranean style. As you enter the property you'll find a double-height gallery overlooking the spacious light-filled living /dining room. The master suite with a generous bathroom and its own terrace with lovely views the the sea and golf. There is another floor above with has it's own private office area which can double up to a bedroom and a lovely private terrace. As you descend to the main floor, you are met with large floor-to-ceiling sliding windows that lead onto a split-level decked terrace. A modern kitchen with utility room which also leads out to a terrace, where you can enjoy Al fresco dining. The lower level floor has three good si...