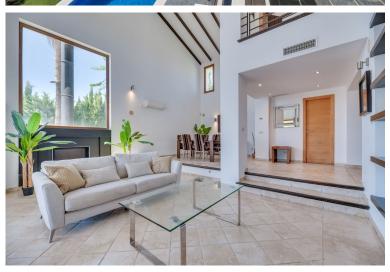

## **■■■■** IN ESTEPONA

This modern golf home is perfectly situated with a desirable southeast /east orientation, it offers sea, golf and stunning countryside views. Elegantly designed, the villa seamlessly blends contemporary living with traditional Mediterranean style. As you enter the property you'll find a double-height gallery overlooking the spacious light-filled living /dining room. The master suite with a generous bathroom and its own terrace with lovely views the the sea and golf. There is another floor above with has it's own private office area which can double up to a bedroom and a lovely private terrace. As you descend to the main floor, you are met with large floor-to-ceiling sliding windows that lead onto a split-level decked terrace. A modern kitchen with utility room which also leads out to a terrace, where you can enjoy Al fresco dining. The lower level floor has three good si...