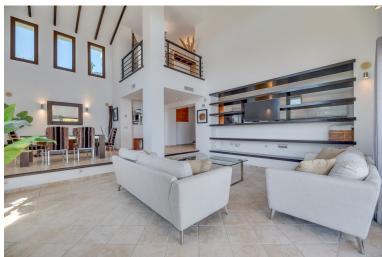

## **■■■■** IN ESTEPONA

This modern golf home is perfectly situated with a desirable southeast /east orientation, it offers sea, golf and stunning countryside views. Elegantly designed, the villa seamlessly blends contemporary living with traditional Mediterranean style. As you enter the property you'll find a double-height gallery overlooking the spacious light-filled living /dining room. The master suite with a generous bathroom and its own terrace with lovely views the the sea and golf. There is another floor above with has it's own private office area which can double up to a bedroom and a lovely private terrace. As you descend to the main floor, you are met with large floor-to-ceiling sliding windows that lead onto a split-level decked terrace. A modern kitchen with utility room which also leads out to a terrace, where you can enjoy Al fresco dining. The lower level floor has three good si...