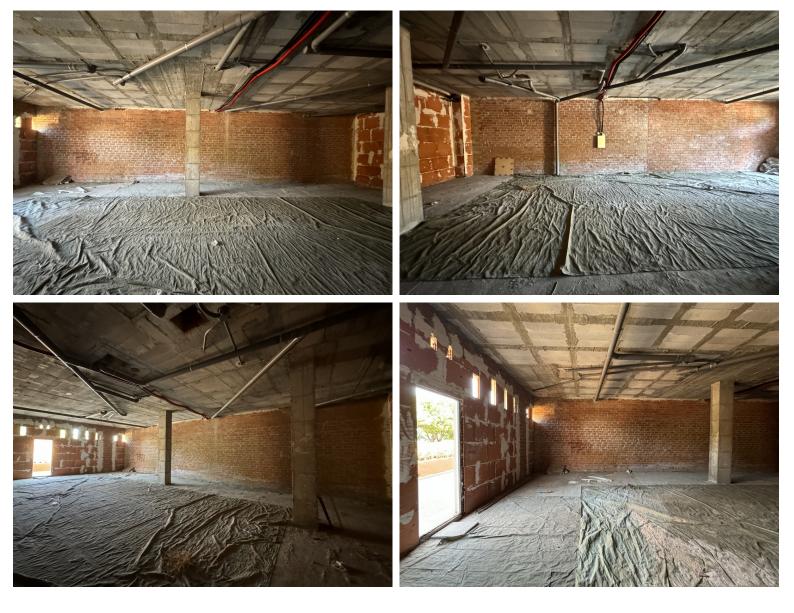

## IN ESTEPONA

Location: Estepona, Avenida Litoral Description: Total Built Area: 138 sqm Usable Area: 128 sqm Ideal for a variety of business types. Situated in a vibrant area with: Shops Supermarkets Pharmacies Clinics Bus station This prime commercial space offers an excellent opportunity for businesses looking to establish themselves in a high-traffic area of Estepona. With ample space and a strategic location, it's perfect for attracting customers and growing your business.