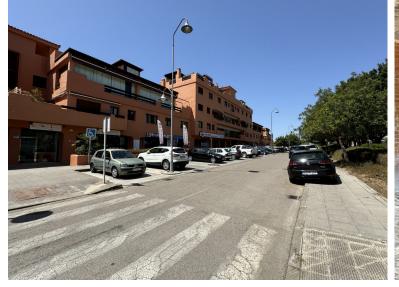

## IN ESTEPONA

Location: Estepona, Avenida Litoral Description: Total Built Area: 138 sqm Usable Area: 128 sqm Ideal for a variety of business types. Situated in a vibrant area with: Shops Supermarkets Pharmacies Clinics Bus station This prime commercial space offers an excellent opportunity for businesses looking to establish themselves in a high-traffic area of Estepona. With ample space and a strategic location, it's perfect for attracting customers and growing your business.