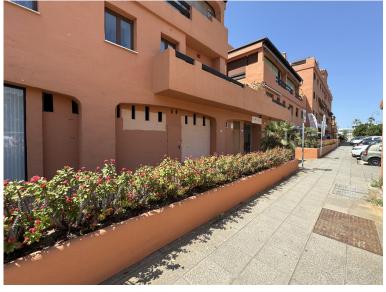

## IN ESTEPONA

Location: Estepona, Avenida Litoral Description: Total Built Area: 138 sqm Usable Area: 128 sqm Ideal for a variety of business types. Situated in a vibrant area with: Shops Supermarkets Pharmacies Clinics Bus station This prime commercial space offers an excellent opportunity for businesses looking to establish themselves in a high-traffic area of Estepona. With ample space and a strategic location, it's perfect for attracting customers and growing your business.