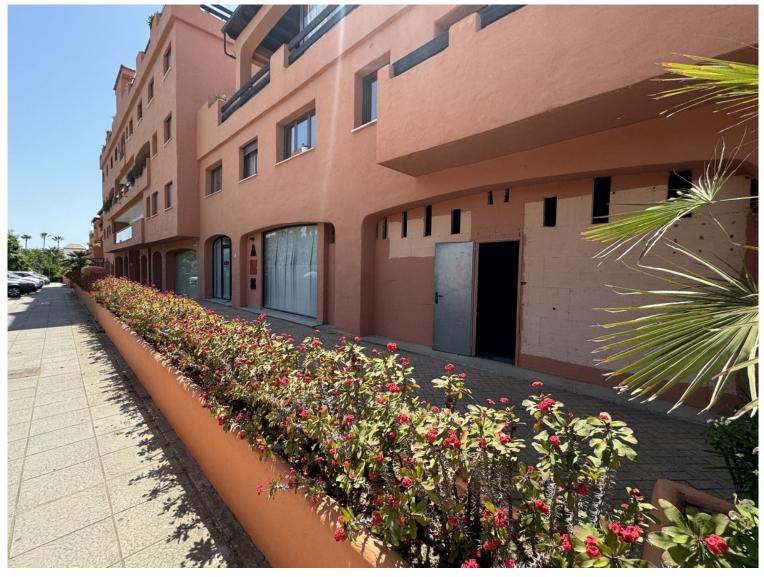

## IN ESTEPONA

Location: Estepona, Avenida Litoral Description: Total Built Area: 138 sqm Usable Area: 128 sqm Ideal for a variety of business types. Situated in a vibrant area with: Shops Supermarkets Pharmacies Clinics Bus station This prime commercial space offers an excellent opportunity for businesses looking to establish themselves in a high-traffic area of Estepona. With ample space and a strategic location, it's perfect for attracting customers and growing your business.