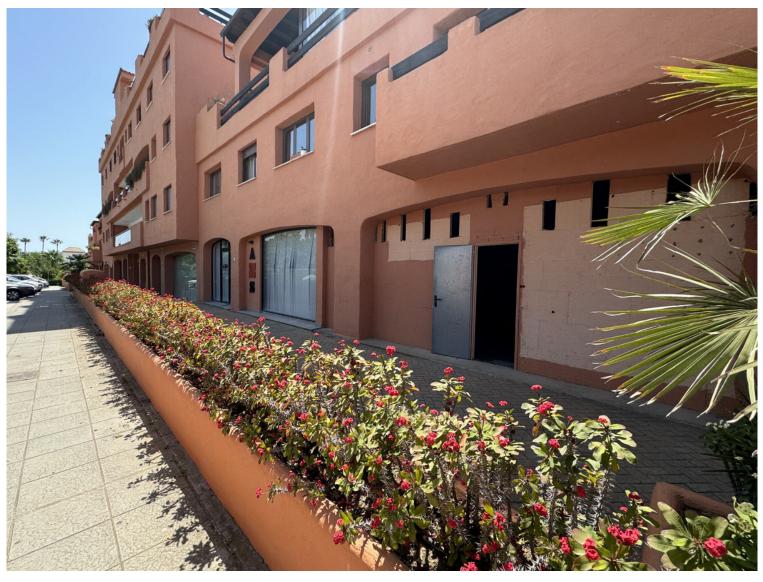

## IN ESTEPONA

Location: Estepona, Avenida Litoral Description: Total Built Area: 138 sqm Usable Area: 128 sqm Ideal for a variety of business types. Situated in a vibrant area with: Shops Supermarkets Pharmacies Clinics Bus station This prime commercial space offers an excellent opportunity for businesses looking to establish themselves in a high-traffic area of Estepona. With ample space and a strategic location, it's perfect for attracting customers and growing your business.