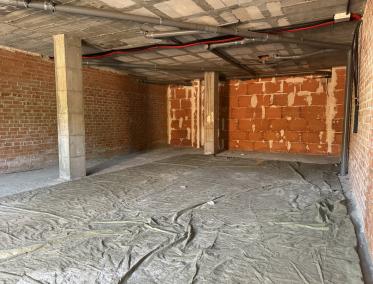

## IN ESTEPONA

Location: Estepona, Avenida Litoral Description: Total Built Area: 138 sqm Usable Area: 128 sqm Ideal for a variety of business types. Situated in a vibrant area with: Shops Supermarkets Pharmacies Clinics Bus station This prime commercial space offers an excellent opportunity for businesses looking to establish themselves in a high-traffic area of Estepona. With ample space and a strategic location, it's perfect for attracting customers and growing your business.