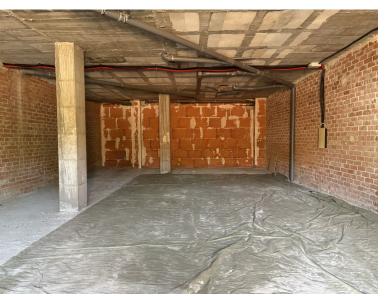

## IN ESTEPONA

Location: Estepona, Avenida Litoral Description: Total Built Area: 138 sqm Usable Area: 128 sqm Ideal for a variety of business types. Situated in a vibrant area with: Shops Supermarkets Pharmacies Clinics Bus station This prime commercial space offers an excellent opportunity for businesses looking to establish themselves in a high-traffic area of Estepona. With ample space and a strategic location, it's perfect for attracting customers and growing your business.