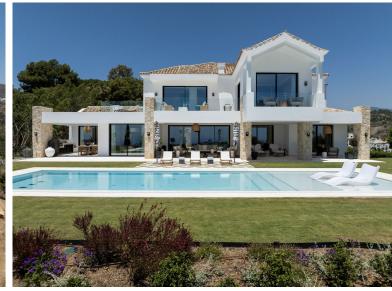

## ■■■■ IN BENAHAVÍS

Discover an extraordinary new-build villa designed by the renowned architect and interior design firm GC Studios, nestled on an elevated plot that offers residents an exclusive and sophisticated lifestyle. The property showcases an architectural fusion of traditional Mediterranean and French Provencal aesthetics, featuring natural materials and traditional roof tiles set on a gable rooftop. The villa is surrounded by meticulously landscaped gardens and manicured lawns, creating a serene and picturesque environment. A private pool enhances the allure of the outdoor space, complemented by multiple chill-out areas perfect for relaxation and entertainment. The villa is adorned with numerous floor-to-ceiling windows, allowing abundant natural light to flood the interior spaces. The interior design is impeccable, featuring a curated collection of furniture and decorations that blend modern ...