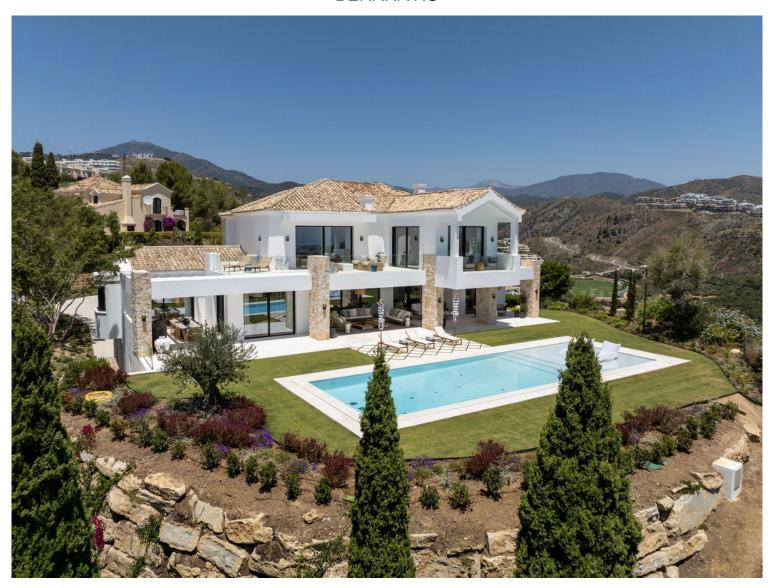

## BENAHAVÍS

| bedrooms | bathrooms | built m² | terrace m <sup>2</sup> | plot m² |
|----------|-----------|----------|------------------------|---------|
| 8        | 10        | 958      | 370                    | 3 631   |

## ■■■■ IN BENAHAVÍS

Discover an extraordinary new-build villa designed by the renowned architect and interior design firm GC Studios, nestled on an elevated plot that offers residents an exclusive and sophisticated lifestyle. The property showcases an architectural fusion of traditional Mediterranean and French Provencal aesthetics, featuring natural materials and traditional roof tiles set on a gable rooftop. The villa is surrounded by meticulously landscaped gardens and manicured lawns, creating a serene and picturesque environment. A private pool enhances the allure of the outdoor space, complemented by multiple chill-out areas perfect for relaxation and entertainment. The villa is adorned with numerous floor-to-ceiling windows, allowing abundant natural light to flood the interior spaces. The interior design is impeccable, featuring a curated collection of furniture and decorations that blend modern ...