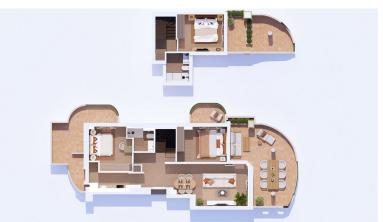

## ■■■■■■■■■■ IN NUEVA ANDALUCÍA

The apartment will be delivered to the buyer approximately mid June 2025. The images used demonstrate how the property will be delivered. The upper level of the apartment was previously converted into a functional office space, with two bedrooms opened up and a smaller kitchen installed. But here's the exciting part: the new owner will enjoy the luxury of having these two bedrooms fully restored, complete with walk-in showers in both bathrooms. A brand-new, family-sized kitchen will also be installed, featuring a full range of wall and base units, as well as all the essential electrical appliances. By the time you move in, the apartment will be delivered in pristine, move-in ready condition—just waiting for you to make it your own! The apartment will be delivered to the new owner newly furnished throughout. This corner unit comes with three private terraces, offering partial vie...