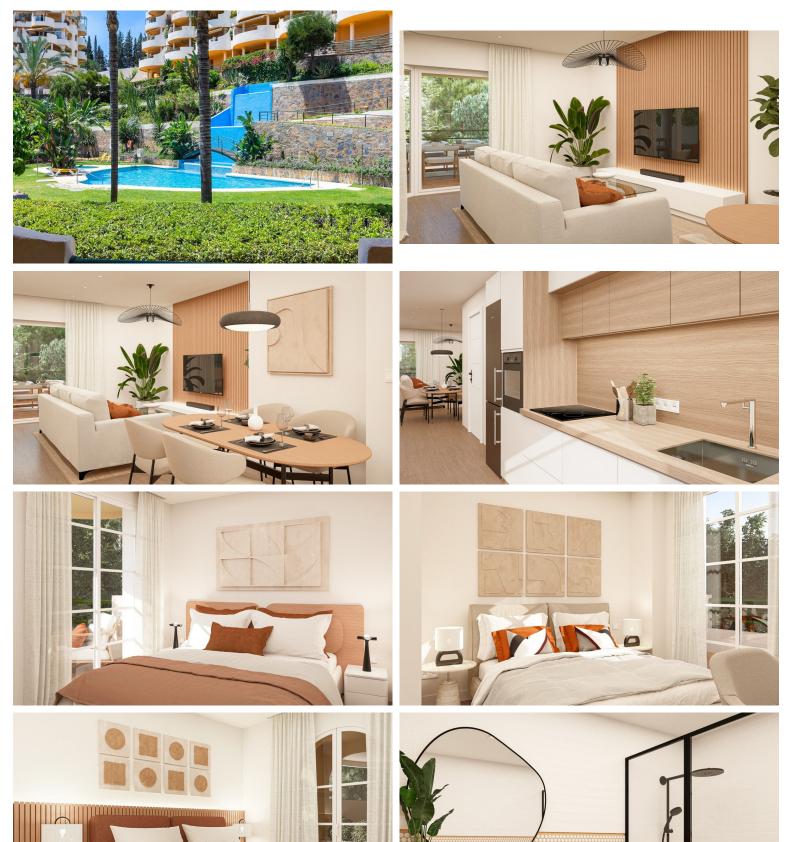

## ■■■■■■■■■■ IN NUEVA ANDALUCÍA

The apartment will be delivered to the buyer approximately mid June 2025. The images used demonstrate how the property will be delivered. The upper level of the apartment was previously converted into a functional office space, with two bedrooms opened up and a smaller kitchen installed. But here's the exciting part: the new owner will enjoy the luxury of having these two bedrooms fully restored, complete with walk-in showers in both bathrooms. A brand-new, family-sized kitchen will also be installed, featuring a full range of wall and base units, as well as all the essential electrical appliances. By the time you move in, the apartment will be delivered in pristine, move-in ready condition—just waiting for you to make it your own! The apartment will be delivered to the new owner newly furnished throughout. This corner unit comes with three private terraces, offering partial vie...