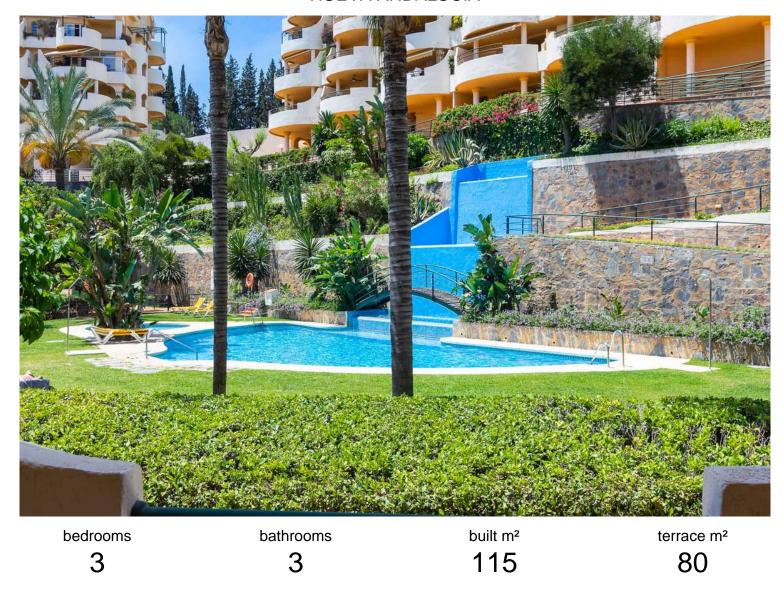

## NUEVA ANDALUCÍA

## ■■■■■■■■■■ IN NUEVA ANDALUCÍA

The apartment will be delivered to the buyer approximately mid June 2025. The images used demonstrate how the property will be delivered. The upper level of the apartment was previously converted into a functional office space, with two bedrooms opened up and a smaller kitchen installed. But here's the exciting part: the new owner will enjoy the luxury of having these two bedrooms fully restored, complete with walk-in showers in both bathrooms. A brand-new, family-sized kitchen will also be installed, featuring a full range of wall and base units, as well as all the essential electrical appliances. By the time you move in, the apartment will be delivered in pristine, move-in ready condition—just waiting for you to make it your own! The apartment will be delivered to the new owner newly furnished throughout. This corner unit comes with three private terraces, offering partial vie...