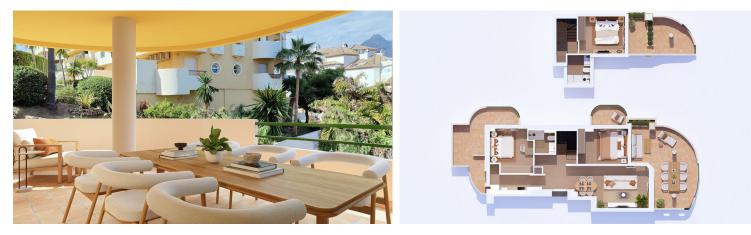

## IN NUEVA ANDALUCÍA

The apartment will be delivered to the buyer approximately mid June 2025. The images used demonstrate how the property will be delivered. The upper level of the apartment was previously converted into a functional office space, with two bedrooms opened up and a smaller kitchen installed. But here's the exciting part: the new owner will enjoy the luxury of having these two bedrooms fully restored, complete with walk-in showers in both bathrooms. A brand-new, family-sized kitchen will also be installed, featuring a full range of wall and base units, as well as all the essential electrical appliances. By the time you move in, the apartment will be delivered in pristine, move-in ready condition—just waiting for you to make it your own! The apartment will be delivered to the new owner newly furnished throughout. This corner unit comes with three private terraces, offering partial vie...