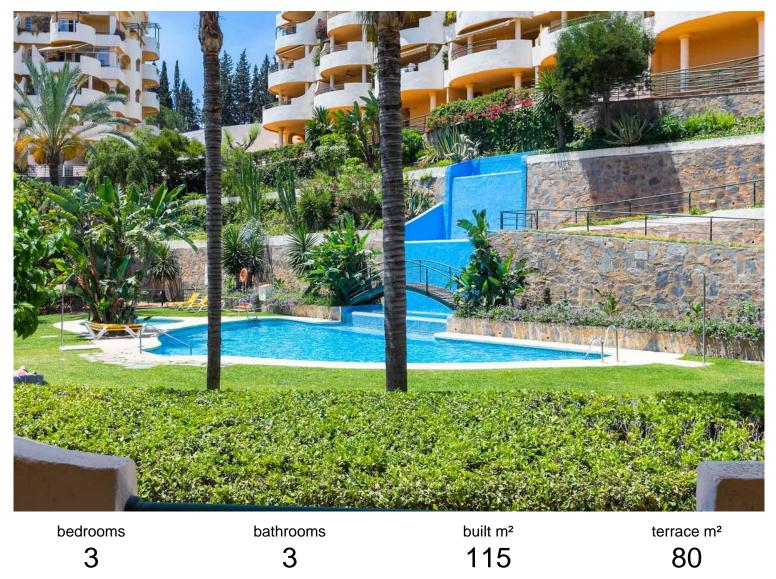

## IN NUEVA ANDALUCÍA

The apartment will be delivered to the buyer approximately mid June 2025. The images used demonstrate how the property will be delivered. The upper level of the apartment was previously converted into a functional office space, with two bedrooms opened up and a smaller kitchen installed. But here's the exciting part: the new owner will enjoy the luxury of having these two bedrooms fully restored, complete with walk-in showers in both bathrooms. A brand-new, family-sized kitchen will also be installed, featuring a full range of wall and base units, as well as all the essential electrical appliances. By the time you move in, the apartment will be delivered in pristine, move-in ready condition—just waiting for you to make it your own! The apartment will be delivered to the new owner newly furnished throughout. This corner unit comes with three private terraces, offering partial vie...