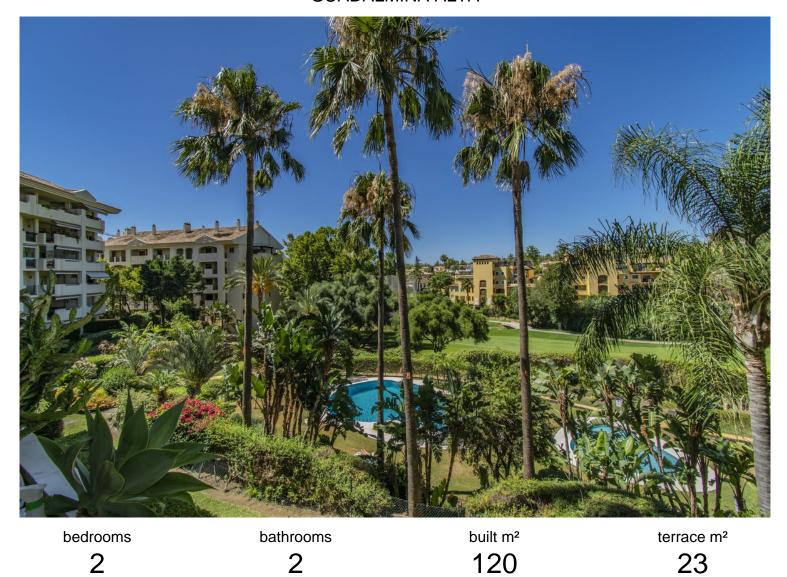

## **GUADALMINA ALTA**

## ■■■■■■■■■■■■■ IN GUADALMINA ALTA

FIRST LINE GOLF IN GUADALMINA Magnificent opportunity on the first line of gold, in the exclusive area of Guadalmina, next to San Pedro Alcántara, the shopping center and all services, just a few minutes from Puerto Banus. Spacious apartment on the middle floor, consisting of two bedrooms, two bathrooms, large living room with separate kitchen with laundry room and south-facing terrace. Includes garage space. The property is located within an urbanization with 24-hour security, three swimming pools, gym and gardens. An ideal property for clients looking to be in a quiet environment near the golf course and a few minutes from all services.