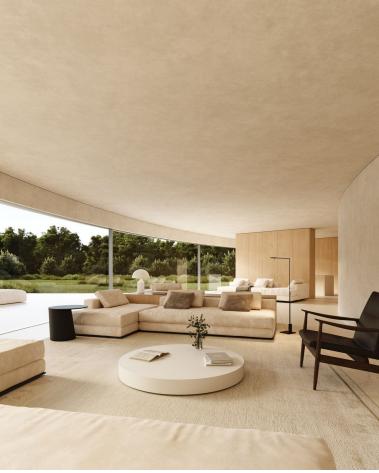

## IN SOTOGRANDE

1.009,10 m2 the surface of the house is distributed in three floors that go down the plot of 2.209,00 m2. 6 BEDROOMS. All bedrooms have a dressing area and a study. They have direct lighting and ventilation. OUTDOOR POOL The pool is 12m long and 5m wide, which facilitates its uses as a sport element. WALK-IN WATER MIRROR The presence of a water mirror adjoining to the pool generates a feeling of freshness and brings light to the house. WELLNESS AREA The house count with SPA, gym, sauna to ensure the well-being and facilitate a healthy life. HEATED SWIMMING POOL In the basement there is a heated swimming pool that is illuminated with LED lighting. CIRCADIAN LIGHTING Ciradian lighting consists of the automatic regulation of the light tone to suit human needs. CONTACT WITH NATURE The villa is located in the most privileged environment completely surrounded by nature, without leaving...