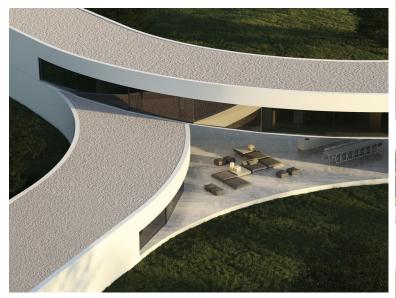

## IN SOTOGRANDE

1.009,10 m2 the surface of the house is distributed in three floors that go down the plot of 2.209,00 m2. 6 BEDROOMS. All bedrooms have a dressing area and a study. They have direct lighting and ventilation. OUTDOOR POOL The pool is 12m long and 5m wide, which facilitates its uses as a sport element. WALK-IN WATER MIRROR The presence of a water mirror adjoining to the pool generates a feeling of freshness and brings light to the house. WELLNESS AREA The house count with SPA, gym, sauna to ensure the well-being and facilitate a healthy life. HEATED SWIMMING POOL In the basement there is a heated swimming pool that is illuminated with LED lighting. CIRCADIAN LIGHTING Ciradian lighting consists of the automatic regulation of the light tone to suit human needs. CONTACT WITH NATURE The villa is located in the most privileged environment completely surrounded by nature, without leaving...