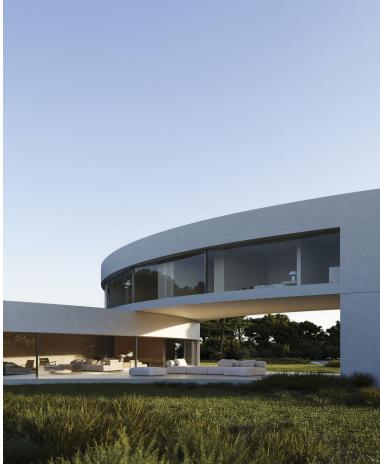

## SOTOGRANDE

bedrooms 7 bathrooms

built m² 1 255 plot m<sup>2</sup> 2 212

## IN SOTOGRANDE

1.009,10 m2 the surface of the house is distributed in three floors that go down the plot of 2.209,00 m2. 6 BEDROOMS. All bedrooms have a dressing area and a study. They have direct lighting and ventilation. OUTDOOR POOL The pool is 12m long and 5m wide, which facilitates its uses as a sport element. WALK-IN WATER MIRROR The presence of a water mirror adjoining to the pool generates a feeling of freshness and brings light to the house. WELLNESS AREA The house count with SPA, gym, sauna to ensure the well-being and facilitate a healthy life. HEATED SWIMMING POOL In the basement there is a heated swimming pool that is illuminated with LED lighting. CIRCADIAN LIGHTING Ciradian lighting consists of the automatic regulation of the light tone to suit human needs. CONTACT WITH NATURE The villa is located in the most privileged environment completely surrounded by nature, without leaving...