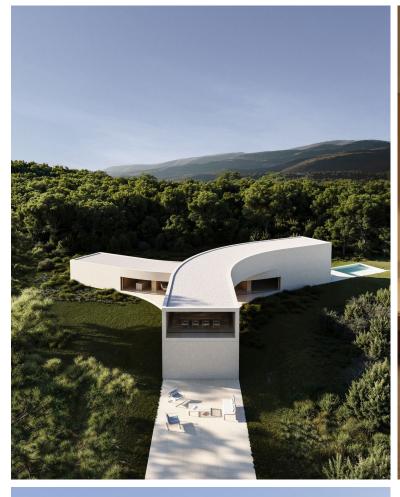

## IN SOTOGRANDE

1.009,10 m2 the surface of the house is distributed in three floors that go down the plot of 2.209,00 m2. 6 BEDROOMS. All bedrooms have a dressing area and a study. They have direct lighting and ventilation. OUTDOOR POOL The pool is 12m long and 5m wide, which facilitates its uses as a sport element. WALK-IN WATER MIRROR The presence of a water mirror adjoining to the pool generates a feeling of freshness and brings light to the house. WELLNESS AREA The house count with SPA, gym, sauna to ensure the well-being and facilitate a healthy life. HEATED SWIMMING POOL In the basement there is a heated swimming pool that is illuminated with LED lighting. CIRCADIAN LIGHTING Ciradian lighting consists of the automatic regulation of the light tone to suit human needs. CONTACT WITH NATURE The villa is located in the most privileged environment completely surrounded by nature, without leaving...