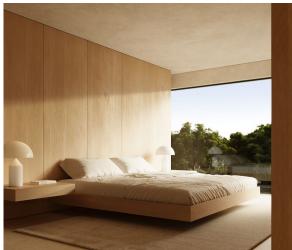

## IN SOTOGRANDE

1.009,10 m2 the surface of the house is distributed in three floors that go down the plot of 2.209,00 m2. 6 BEDROOMS. All bedrooms have a dressing area and a study. They have direct lighting and ventilation. OUTDOOR POOL The pool is 12m long and 5m wide, which facilitates its uses as a sport element. WALK-IN WATER MIRROR The presence of a water mirror adjoining to the pool generates a feeling of freshness and brings light to the house. WELLNESS AREA The house count with SPA, gym, sauna to ensure the well-being and facilitate a healthy life. HEATED SWIMMING POOL In the basement there is a heated swimming pool that is illuminated with LED lighting. CIRCADIAN LIGHTING Ciradian lighting consists of the automatic regulation of the light tone to suit human needs. CONTACT WITH NATURE The villa is located in the most privileged environment completely surrounded by nature, without leaving...