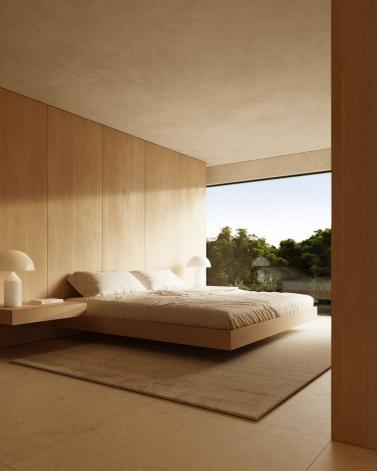

## IN SOTOGRANDE

1.009,10 m2 the surface of the house is distributed in three floors that go down the plot of 2.209,00 m2. 6 BEDROOMS. All bedrooms have a dressing area and a study. They have direct lighting and ventilation. OUTDOOR POOL The pool is 12m long and 5m wide, which facilitates its uses as a sport element. WALK-IN WATER MIRROR The presence of a water mirror adjoining to the pool generates a feeling of freshness and brings light to the house. WELLNESS AREA The house count with SPA, gym, sauna to ensure the well-being and facilitate a healthy life. HEATED SWIMMING POOL In the basement there is a heated swimming pool that is illuminated with LED lighting. CIRCADIAN LIGHTING Ciradian lighting consists of the automatic regulation of the light tone to suit human needs. CONTACT WITH NATURE The villa is located in the most privileged environment completely surrounded by nature, without leaving...