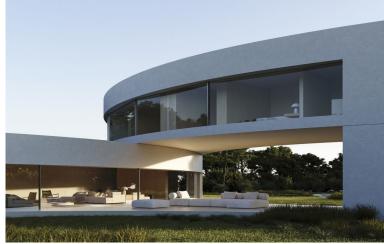

## IN SOTOGRANDE

1.009,10 m2 the surface of the house is distributed in three floors that go down the plot of 2.209,00 m2. 6 BEDROOMS. All bedrooms have a dressing area and a study. They have direct lighting and ventilation. OUTDOOR POOL The pool is 12m long and 5m wide, which facilitates its uses as a sport element. WALK-IN WATER MIRROR The presence of a water mirror adjoining to the pool generates a feeling of freshness and brings light to the house. WELLNESS AREA The house count with SPA, gym, sauna to ensure the well-being and facilitate a healthy life. HEATED SWIMMING POOL In the basement there is a heated swimming pool that is illuminated with LED lighting. CIRCADIAN LIGHTING Ciradian lighting consists of the automatic regulation of the light tone to suit human needs. CONTACT WITH NATURE The villa is located in the most privileged environment completely surrounded by nature, without leaving...