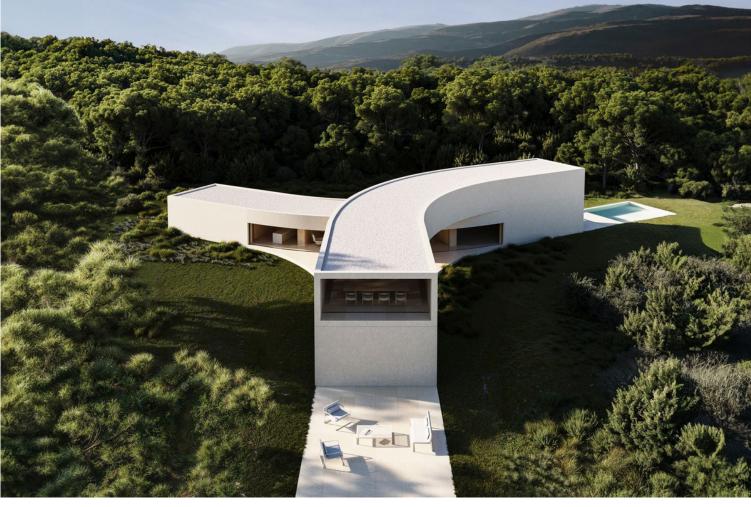

## SOTOGRANDE

bedrooms 7 bathrooms

built m² 1 255 plot m<sup>2</sup> 2 212

## IN SOTOGRANDE

1.009,10 m2 the surface of the house is distributed in three floors that go down the plot of 2.209,00 m2. 6 BEDROOMS. All bedrooms have a dressing area and a study. They have direct lighting and ventilation. OUTDOOR POOL The pool is 12m long and 5m wide, which facilitates its uses as a sport element. WALK-IN WATER MIRROR The presence of a water mirror adjoining to the pool generates a feeling of freshness and brings light to the house. WELLNESS AREA The house count with SPA, gym, sauna to ensure the well-being and facilitate a healthy life. HEATED SWIMMING POOL In the basement there is a heated swimming pool that is illuminated with LED lighting. CIRCADIAN LIGHTING Ciradian lighting consists of the automatic regulation of the light tone to suit human needs. CONTACT WITH NATURE The villa is located in the most privileged environment completely surrounded by nature, without leaving...