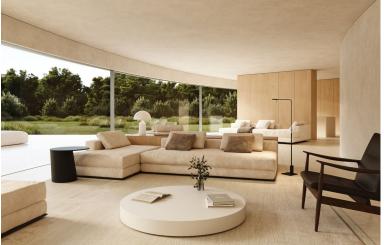

## IN SOTOGRANDE

1.009,10 m2 the surface of the house is distributed in three floors that go down the plot of 2.209,00 m2. 6 BEDROOMS. All bedrooms have a dressing area and a study. They have direct lighting and ventilation. OUTDOOR POOL The pool is 12m long and 5m wide, which facilitates its uses as a sport element. WALK-IN WATER MIRROR The presence of a water mirror adjoining to the pool generates a feeling of freshness and brings light to the house. WELLNESS AREA The house count with SPA, gym, sauna to ensure the well-being and facilitate a healthy life. HEATED SWIMMING POOL In the basement there is a heated swimming pool that is illuminated with LED lighting. CIRCADIAN LIGHTING Ciradian lighting consists of the automatic regulation of the light tone to suit human needs. CONTACT WITH NATURE The villa is located in the most privileged environment completely surrounded by nature, without leaving...