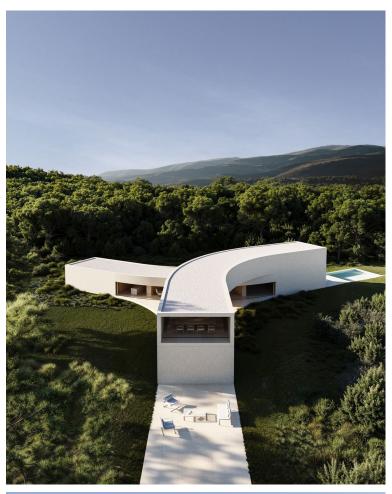

## ■■■■ IN SOTOGRANDE

1.009,10 m2 the surface of the house is distributed in three floors that go down the plot of 2.209,00 m2. 6 BEDROOMS. All bedrooms have a dressing area and a study. They have direct lighting and ventilation. OUTDOOR POOL The pool is 12m long and 5m wide, which facilitates its uses as a sport element. WALK-IN WATER MIRROR The presence of a water mirror adjoining to the pool generates a feeling of freshness and brings light to the house. WELLNESS AREA The house count with SPA, gym, sauna to ensure the well-being and facilitate a healthy life. HEATED SWIMMING POOL In the basement there is a heated swimming pool that is illuminated with LED lighting. CIRCADIAN LIGHTING Ciradian lighting consists of the automatic regulation of the light tone to suit human needs. CONTACT WITH NATURE The villa is located in the most privileged environment completely surrounded by nature, without leaving...