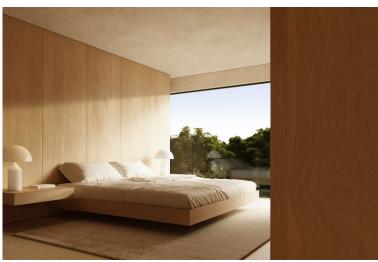

## ■■■■ IN SOTOGRANDE

1.009,10 m2 the surface of the house is distributed in three floors that go down the plot of 2.209,00 m2. 6 BEDROOMS. All bedrooms have a dressing area and a study. They have direct lighting and ventilation. OUTDOOR POOL The pool is 12m long and 5m wide, which facilitates its uses as a sport element. WALK-IN WATER MIRROR The presence of a water mirror adjoining to the pool generates a feeling of freshness and brings light to the house. WELLNESS AREA The house count with SPA, gym, sauna to ensure the well-being and facilitate a healthy life. HEATED SWIMMING POOL In the basement there is a heated swimming pool that is illuminated with LED lighting. CIRCADIAN LIGHTING Ciradian lighting consists of the automatic regulation of the light tone to suit human needs. CONTACT WITH NATURE The villa is located in the most privileged environment completely surrounded by nature, without leaving...