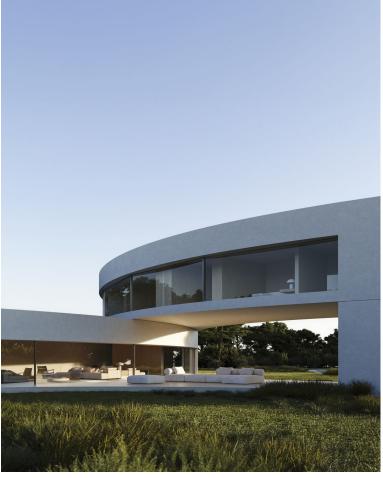

## ■■■■ IN SOTOGRANDE

1.009,10 m2 the surface of the house is distributed in three floors that go down the plot of 2.209,00 m2. 6 BEDROOMS. All bedrooms have a dressing area and a study. They have direct lighting and ventilation. OUTDOOR POOL The pool is 12m long and 5m wide, which facilitates its uses as a sport element. WALK-IN WATER MIRROR The presence of a water mirror adjoining to the pool generates a feeling of freshness and brings light to the house. WELLNESS AREA The house count with SPA, gym, sauna to ensure the well-being and facilitate a healthy life. HEATED SWIMMING POOL In the basement there is a heated swimming pool that is illuminated with LED lighting. CIRCADIAN LIGHTING Ciradian lighting consists of the automatic regulation of the light tone to suit human needs. CONTACT WITH NATURE The villa is located in the most privileged environment completely surrounded by nature, without leaving...