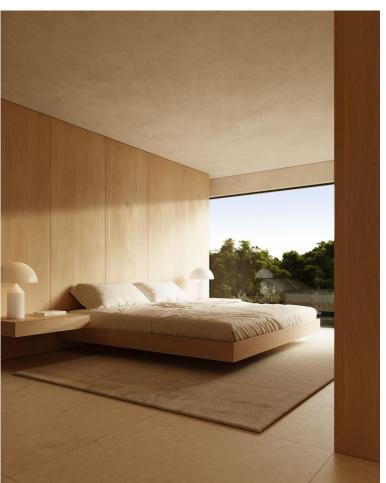

## ■■■■ IN SOTOGRANDE

1.009,10 m2 the surface of the house is distributed in three floors that go down the plot of 2.209,00 m2. 6 BEDROOMS. All bedrooms have a dressing area and a study. They have direct lighting and ventilation. OUTDOOR POOL The pool is 12m long and 5m wide, which facilitates its uses as a sport element. WALK-IN WATER MIRROR The presence of a water mirror adjoining to the pool generates a feeling of freshness and brings light to the house. WELLNESS AREA The house count with SPA, gym, sauna to ensure the well-being and facilitate a healthy life. HEATED SWIMMING POOL In the basement there is a heated swimming pool that is illuminated with LED lighting. CIRCADIAN LIGHTING Ciradian lighting consists of the automatic regulation of the light tone to suit human needs. CONTACT WITH NATURE The villa is located in the most privileged environment completely surrounded by nature, without leaving...