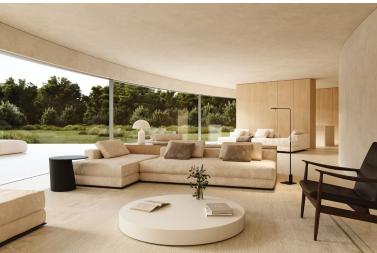

## ■■■■ IN SOTOGRANDE

1.009,10 m2 the surface of the house is distributed in three floors that go down the plot of 2.209,00 m2. 6 BEDROOMS. All bedrooms have a dressing area and a study. They have direct lighting and ventilation. OUTDOOR POOL The pool is 12m long and 5m wide, which facilitates its uses as a sport element. WALK-IN WATER MIRROR The presence of a water mirror adjoining to the pool generates a feeling of freshness and brings light to the house. WELLNESS AREA The house count with SPA, gym, sauna to ensure the well-being and facilitate a healthy life. HEATED SWIMMING POOL In the basement there is a heated swimming pool that is illuminated with LED lighting. CIRCADIAN LIGHTING Ciradian lighting consists of the automatic regulation of the light tone to suit human needs. CONTACT WITH NATURE The villa is located in the most privileged environment completely surrounded by nature, without leaving...