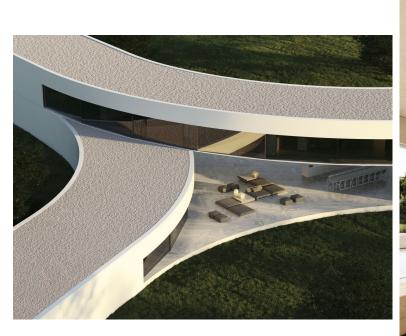

## ■■■■ IN SOTOGRANDE

1.009,10 m2 the surface of the house is distributed in three floors that go down the plot of 2.209,00 m2. 6 BEDROOMS. All bedrooms have a dressing area and a study. They have direct lighting and ventilation. OUTDOOR POOL The pool is 12m long and 5m wide, which facilitates its uses as a sport element. WALK-IN WATER MIRROR The presence of a water mirror adjoining to the pool generates a feeling of freshness and brings light to the house. WELLNESS AREA The house count with SPA, gym, sauna to ensure the well-being and facilitate a healthy life. HEATED SWIMMING POOL In the basement there is a heated swimming pool that is illuminated with LED lighting. CIRCADIAN LIGHTING Ciradian lighting consists of the automatic regulation of the light tone to suit human needs. CONTACT WITH NATURE The villa is located in the most privileged environment completely surrounded by nature, without leaving...