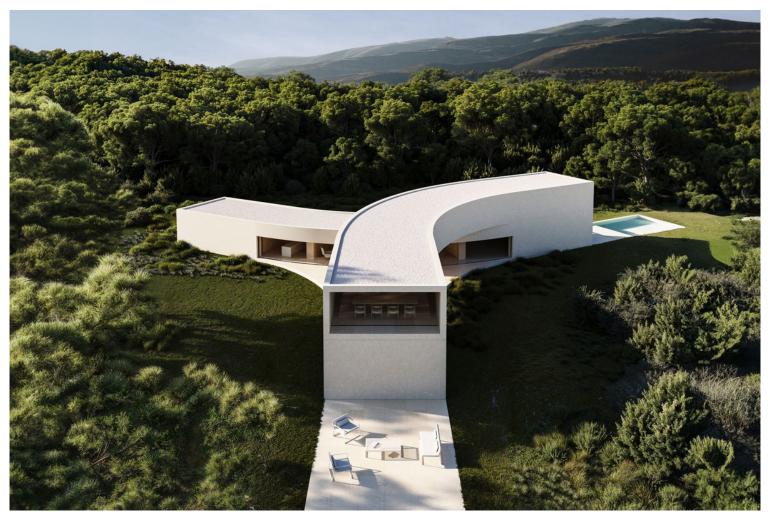

## **SOTOGRANDE**

bedrooms bathrooms built  $m^2$  plot  $m^2$  7 8 1 255 2 212

## ■■■■ IN SOTOGRANDE

1.009,10 m2 the surface of the house is distributed in three floors that go down the plot of 2.209,00 m2. 6 BEDROOMS. All bedrooms have a dressing area and a study. They have direct lighting and ventilation. OUTDOOR POOL The pool is 12m long and 5m wide, which facilitates its uses as a sport element. WALK-IN WATER MIRROR The presence of a water mirror adjoining to the pool generates a feeling of freshness and brings light to the house. WELLNESS AREA The house count with SPA, gym, sauna to ensure the well-being and facilitate a healthy life. HEATED SWIMMING POOL In the basement there is a heated swimming pool that is illuminated with LED lighting. CIRCADIAN LIGHTING Ciradian lighting consists of the automatic regulation of the light tone to suit human needs. CONTACT WITH NATURE The villa is located in the most privileged environment completely surrounded by nature, without leaving...