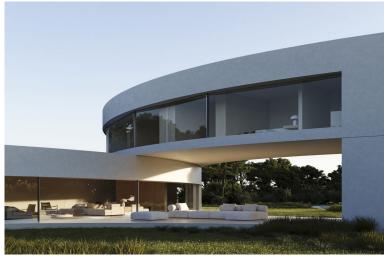

## ■■■■ IN SOTOGRANDE

1.009,10 m2 the surface of the house is distributed in three floors that go down the plot of 2.209,00 m2. 6 BEDROOMS. All bedrooms have a dressing area and a study. They have direct lighting and ventilation. OUTDOOR POOL The pool is 12m long and 5m wide, which facilitates its uses as a sport element. WALK-IN WATER MIRROR The presence of a water mirror adjoining to the pool generates a feeling of freshness and brings light to the house. WELLNESS AREA The house count with SPA, gym, sauna to ensure the well-being and facilitate a healthy life. HEATED SWIMMING POOL In the basement there is a heated swimming pool that is illuminated with LED lighting. CIRCADIAN LIGHTING Ciradian lighting consists of the automatic regulation of the light tone to suit human needs. CONTACT WITH NATURE The villa is located in the most privileged environment completely surrounded by nature, without leaving...