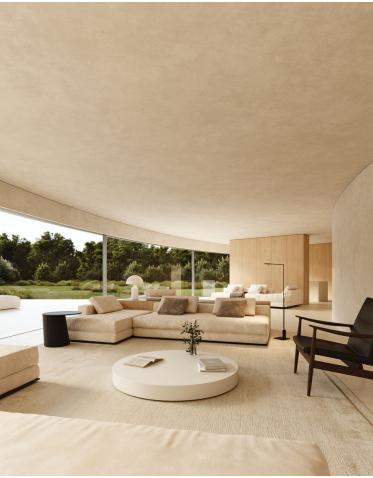

## ■■■■ IN SOTOGRANDE

1.009,10 m2 the surface of the house is distributed in three floors that go down the plot of 2.209,00 m2. 6 BEDROOMS. All bedrooms have a dressing area and a study. They have direct lighting and ventilation. OUTDOOR POOL The pool is 12m long and 5m wide, which facilitates its uses as a sport element. WALK-IN WATER MIRROR The presence of a water mirror adjoining to the pool generates a feeling of freshness and brings light to the house. WELLNESS AREA The house count with SPA, gym, sauna to ensure the well-being and facilitate a healthy life. HEATED SWIMMING POOL In the basement there is a heated swimming pool that is illuminated with LED lighting. CIRCADIAN LIGHTING Ciradian lighting consists of the automatic regulation of the light tone to suit human needs. CONTACT WITH NATURE The villa is located in the most privileged environment completely surrounded by nature, without leaving...