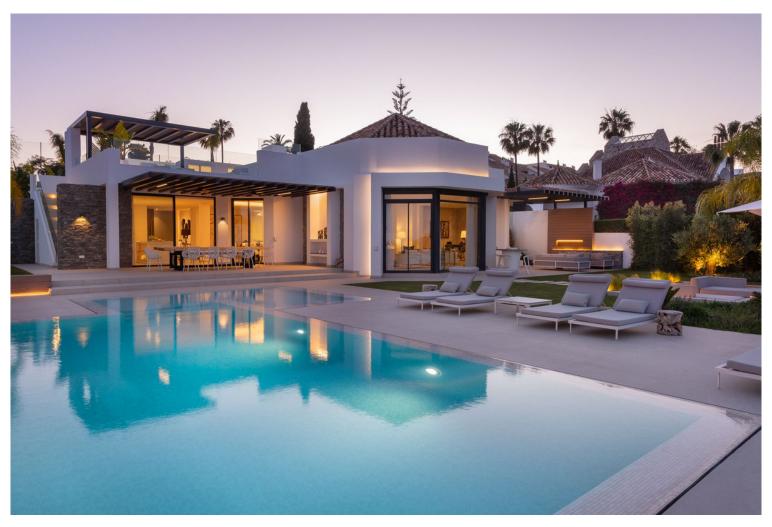

## ■■■■ IN NUEVA ANDALUCÍA

Villa La Vista is perched in an elevated position above the well-established 18-hole Aloha Golf course, Villa La Vista offers sweeping views across the greens. This prime location offers stunning panoramic views of three iconic features of Marbella: the rolling golf fairways, the emblematic La Concha Mountain, and the Mediterranean Sea. This blend of natural beauty and scenic elements makes Villa La Vista a true visual paradise. Villa La Vista is just minutes away from several prestigious golf courses, including Los Naranjos, Las Brisas, and La Quinta, and only a short drive from the renowned Marbella Club Hotel and Puente Romano Hotel, with their famous beach clubs. The area boasts a wealth of amenities, including restaurants, cafes, sports facilities, high-end health clinics, international schools, and specialty shops. The Centro Plaza shopping center, just north of Puerto Banus, of...