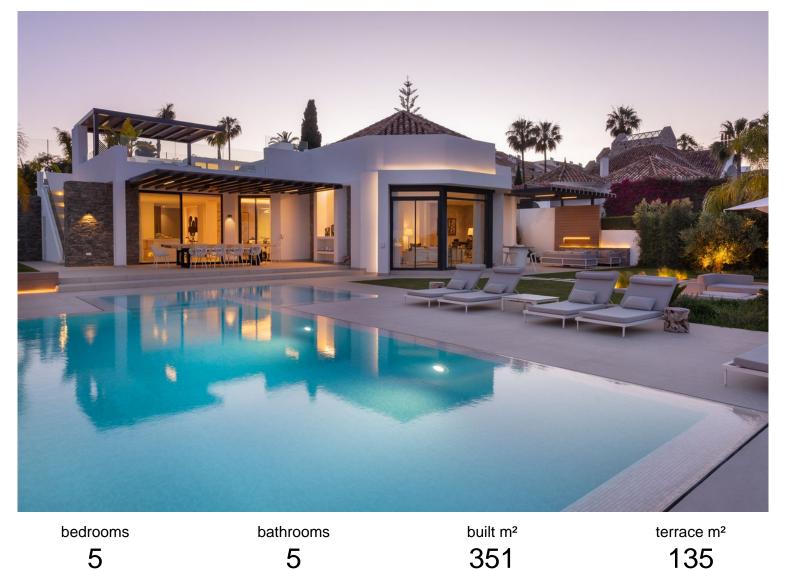

## IN NUEVA ANDALUCÍA

Villa La Vista is perched in an elevated position above the well-established 18-hole Aloha Golf course, Villa La Vista offers sweeping views across the greens. This prime location offers stunning panoramic views of three iconic features of Marbella: the rolling golf fairways, the emblematic La Concha Mountain, and the Mediterranean Sea. This blend of natural beauty and scenic elements makes Villa La Vista a true visual paradise. Villa La Vista is just minutes away from several prestigious golf courses, including Los Naranjos, Las Brisas, and La Quinta, and only a short drive from the renowned Marbella Club Hotel and Puente Romano Hotel, with their famous beach clubs. The area boasts a wealth of amenities, including restaurants, cafes, sports facilities, high-end health clinics, international schools, and specialty shops. The Centro Plaza shopping center, just north of Puerto Banus, of...