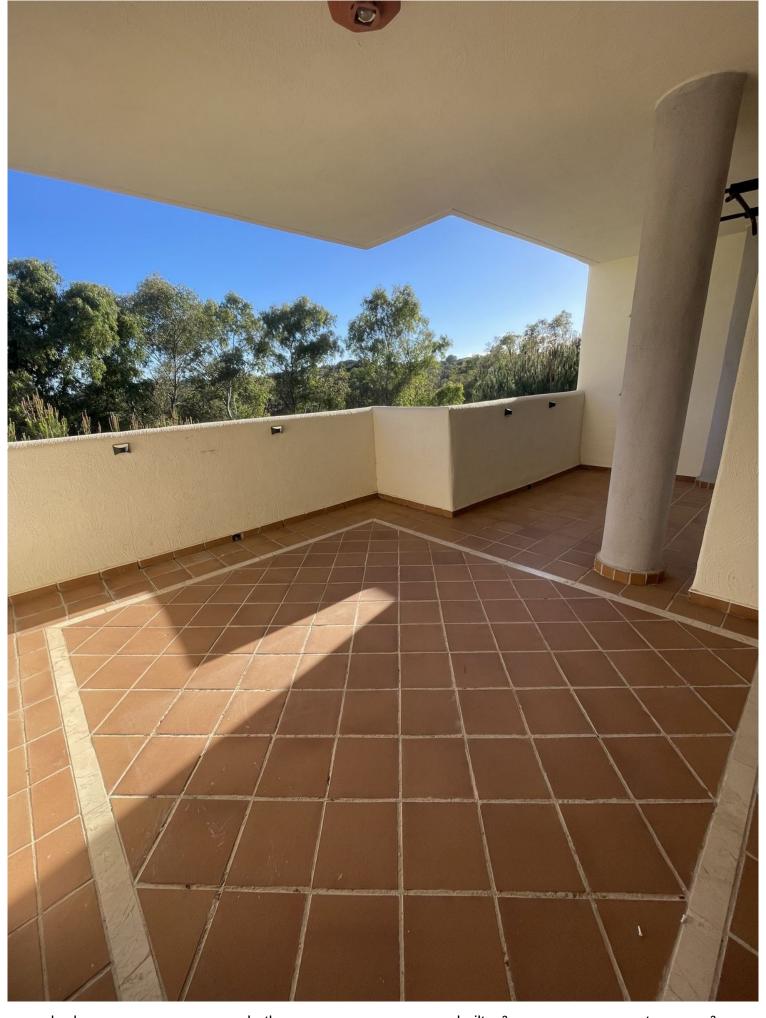

## ELVIRIA

bedrooms 2

bathrooms 2

built m² 164

terrace m² 10

## ■■■■■■■■■■■ IN ELVIRIA

Middle Floor Apartment, Elviria, Costa del Sol. 2 Bedrooms, 2 Bathrooms, Built 114 m², Terrace 12 m². Setting: Close To Golf, Urbanisation. Orientation: South West. Condition: Excellent. Pool: Communal, Indoor. Climate Control: Air Conditioning. Views: Mountain, Street. Features: Covered Terrace, Lift, Fitted Wardrobes, Ensuite Bathroom, Marble Flooring, Double Glazing. Furniture: Not Furnished. Kitchen: Partially Fitted. Garden: Communal. Security: Gated Complex, Entry Phone, Safe. Parking: Underground. Category: Repossession.