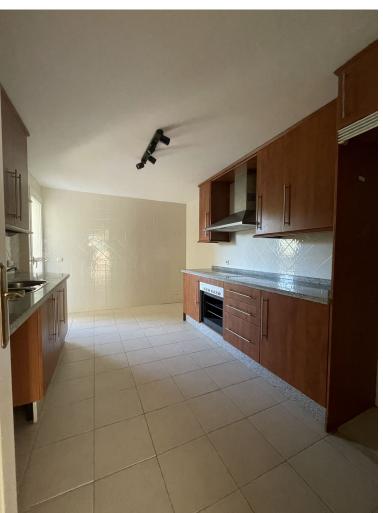

## ■■■■■■■■■■■ IN ELVIRIA

Middle Floor Apartment, Elviria, Costa del Sol. 2 Bedrooms, 2 Bathrooms, Built 114 m², Terrace 12 m². Setting: Close To Golf, Urbanisation. Orientation: South West. Condition: Excellent. Pool: Communal, Indoor. Climate Control: Air Conditioning. Views: Mountain, Street. Features: Covered Terrace, Lift, Fitted Wardrobes, Ensuite Bathroom, Marble Flooring, Double Glazing. Furniture: Not Furnished. Kitchen: Partially Fitted. Garden: Communal. Security: Gated Complex, Entry Phone, Safe. Parking: Underground. Category: Repossession.