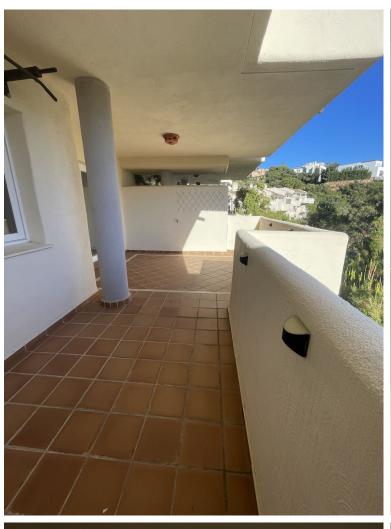

## ELVIRIA

bedrooms 2

bathrooms 2

built m² 164

terrace m² 10

## ■■■■■■■■■■■ IN ELVIRIA

Middle Floor Apartment, Elviria, Costa del Sol. 2 Bedrooms, 2 Bathrooms, Built 114 m², Terrace 12 m². Setting: Close To Golf, Urbanisation. Orientation: South West. Condition: Excellent. Pool: Communal, Indoor. Climate Control: Air Conditioning. Views: Mountain, Street. Features: Covered Terrace, Lift, Fitted Wardrobes, Ensuite Bathroom, Marble Flooring, Double Glazing. Furniture: Not Furnished. Kitchen: Partially Fitted. Garden: Communal. Security: Gated Complex, Entry Phone, Safe. Parking: Underground. Category: Repossession.