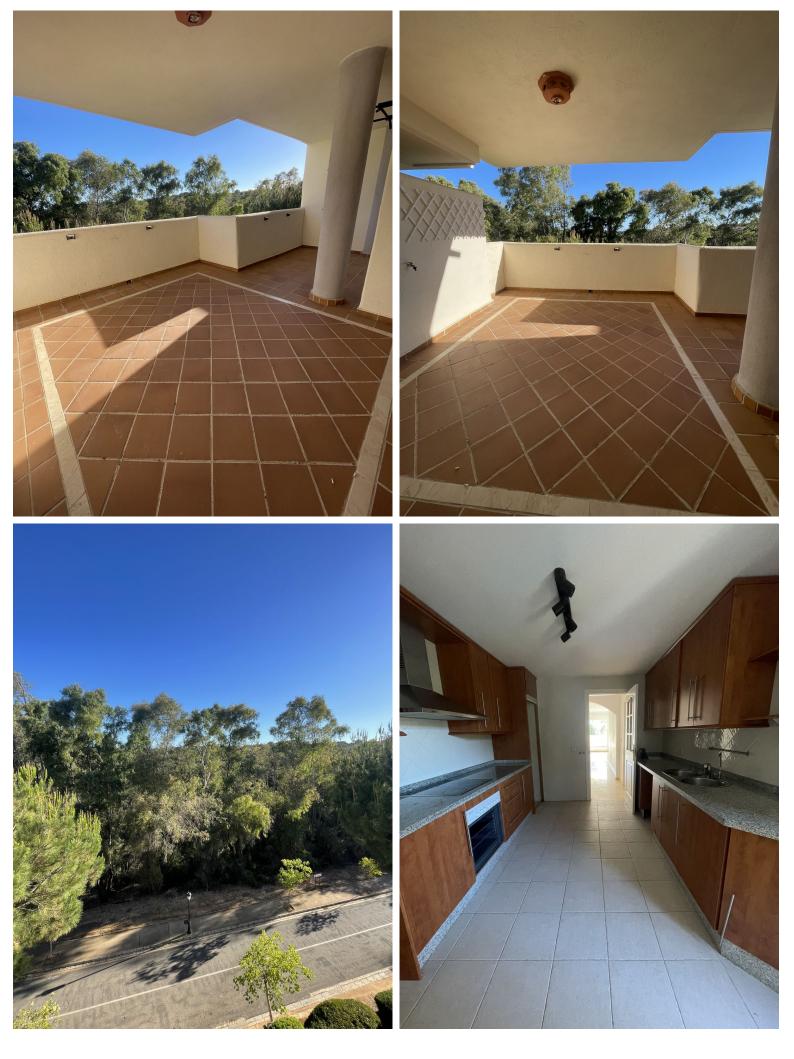

## ELVIRIA

bedrooms 2

bathrooms 2

built m² 164

terrace m² 10

## ■■■■■■■■■■■ IN ELVIRIA

Middle Floor Apartment, Elviria, Costa del Sol. 2 Bedrooms, 2 Bathrooms, Built 114 m², Terrace 12 m². Setting: Close To Golf, Urbanisation. Orientation: South West. Condition: Excellent. Pool: Communal, Indoor. Climate Control: Air Conditioning. Views: Mountain, Street. Features: Covered Terrace, Lift, Fitted Wardrobes, Ensuite Bathroom, Marble Flooring, Double Glazing. Furniture: Not Furnished. Kitchen: Partially Fitted. Garden: Communal. Security: Gated Complex, Entry Phone, Safe. Parking: Underground. Category: Repossession.