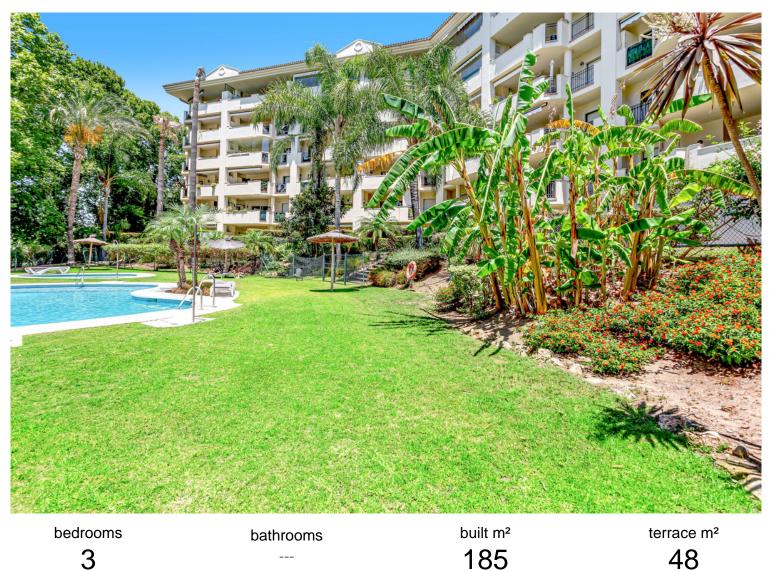

## IN GUADALMINA ALTA

This stunning duplex penthouse, located in the highly sought-after area of Guadalmina Alta, San Pedro de Alcantara, offers an unparalleled living experience. With a spacious built area of 185m<sup>2</sup> and an additional 48m<sup>2</sup> terrace, this property boasts three bedrooms and three bathrooms, along with a guest toilet. The penthouse is ideally positioned front line to the golf course, providing breathtaking open views of the golf greens and the shimmering sea. Its southwest orientation ensures ample natural light throughout the day, enhancing the already vibrant atmosphere of this elegant home. The property is designed with comfort and convenience in mind, featuring a communal pool and garden, perfect for relaxation and leisure. The penthouse also includes a private garage with two underground parking spaces and two storage rooms, ensuring ample space for all your needs. Residents benefit from a ...