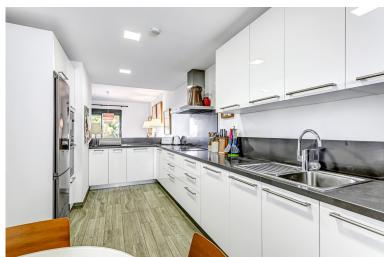

## ■■■■■■■■ IN GUADALMINA ALTA

This stunning duplex penthouse, located in the highly sought-after area of Guadalmina Alta, San Pedro de Alcantara, offers an unparalleled living experience. With a spacious built area of 185m² and an additional 48m² terrace, this property boasts three bedrooms and three bathrooms, along with a guest toilet. The penthouse is ideally positioned front line to the golf course, providing breathtaking open views of the golf greens and the shimmering sea. Its southwest orientation ensures ample natural light throughout the day, enhancing the already vibrant atmosphere of this elegant home. The property is designed with comfort and convenience in mind, featuring a communal pool and garden, perfect for relaxation and leisure. The penthouse also includes a private garage with two underground parking spaces and two storage rooms, ensuring ample space for all your needs. Residents benefit from a ...