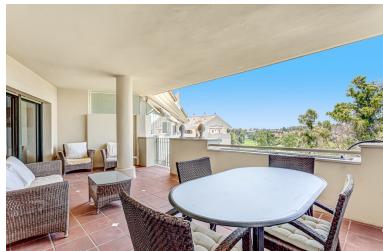

## ■■■■■■■■ IN GUADALMINA ALTA

This stunning duplex penthouse, located in the highly sought-after area of Guadalmina Alta, San Pedro de Alcantara, offers an unparalleled living experience. With a spacious built area of 185m² and an additional 48m² terrace, this property boasts three bedrooms and three bathrooms, along with a guest toilet. The penthouse is ideally positioned front line to the golf course, providing breathtaking open views of the golf greens and the shimmering sea. Its southwest orientation ensures ample natural light throughout the day, enhancing the already vibrant atmosphere of this elegant home. The property is designed with comfort and convenience in mind, featuring a communal pool and garden, perfect for relaxation and leisure. The penthouse also includes a private garage with two underground parking spaces and two storage rooms, ensuring ample space for all your needs. Residents benefit from a ...