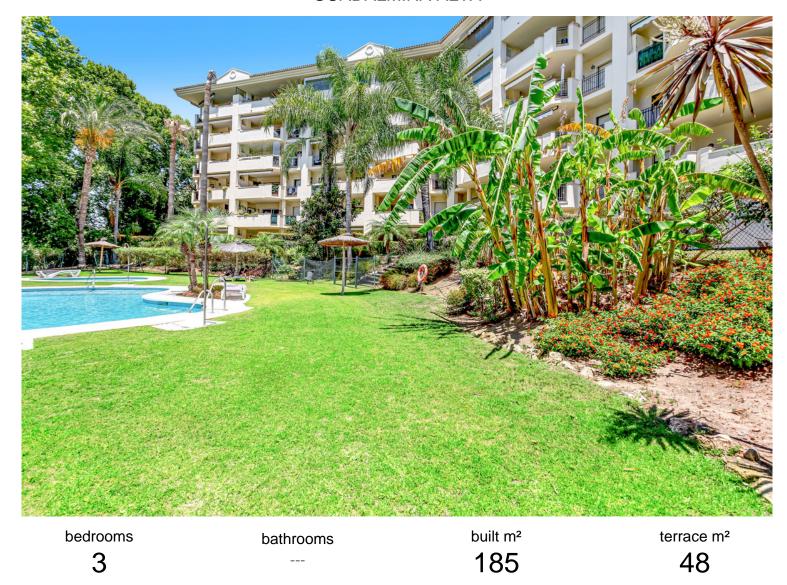

## ■■■■■■■■ IN GUADALMINA ALTA

This stunning duplex penthouse, located in the highly sought-after area of Guadalmina Alta, San Pedro de Alcantara, offers an unparalleled living experience. With a spacious built area of 185m² and an additional 48m² terrace, this property boasts three bedrooms and three bathrooms, along with a guest toilet. The penthouse is ideally positioned front line to the golf course, providing breathtaking open views of the golf greens and the shimmering sea. Its southwest orientation ensures ample natural light throughout the day, enhancing the already vibrant atmosphere of this elegant home. The property is designed with comfort and convenience in mind, featuring a communal pool and garden, perfect for relaxation and leisure. The penthouse also includes a private garage with two underground parking spaces and two storage rooms, ensuring ample space for all your needs. Residents benefit from a ...

community garbage ibi price
--- --- 649 000 €