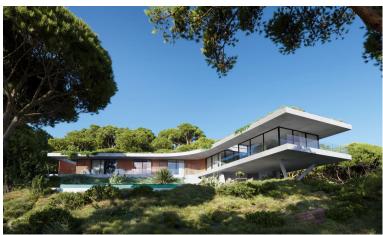

## **■■■■** IN BENAHAVÍS

New Development: Prices from 3,750,000 € to 3,750,000 €. [Beds: 5 - 5] [Baths: 5 - 5] [Built size: 449.00 m2 - 449.00 m2] LIVING TO THE RHYTHM OF NATURE Perched high above picturesque valley of Monte Mayor, with avant-garde design and architecture, seamlessly integrated into its natural surroundings. The property impressed with its elegant boomerang shape, with the main house and an outdoor entertainment area on a single, spacious level. The property enjoys a separate cosy guest house. Privacy abounds in this tranquil retreat, where all rooms and terraces offer unobstructed views of the sea and the picturesque mountain scenery. South facing with spectacular frontal sea views, the villa offers 5 bedrooms, 5 en-suite bathrooms, 2 guest toilets, ample terraces and outdoor living spaces and a generously sized swimming pool. This villa brings to its clients a unique concept of living. ...