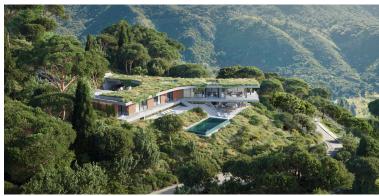

## **■■■■** IN BENAHAVÍS

New Development: Prices from 3,750,000 € to 3,750,000 €. [Beds: 5 - 5] [Baths: 5 - 5] [Built size: 449.00 m2 - 449.00 m2] LIVING TO THE RHYTHM OF NATURE Perched high above picturesque valley of Monte Mayor, with avant-garde design and architecture, seamlessly integrated into its natural surroundings. The property impressed with its elegant boomerang shape, with the main house and an outdoor entertainment area on a single, spacious level. The property enjoys a separate cosy guest house. Privacy abounds in this tranquil retreat, where all rooms and terraces offer unobstructed views of the sea and the picturesque mountain scenery. South facing with spectacular frontal sea views, the villa offers 5 bedrooms, 5 en-suite bathrooms, 2 guest toilets, ample terraces and outdoor living spaces and a generously sized swimming pool. This villa brings to its clients a unique concept of living. ...