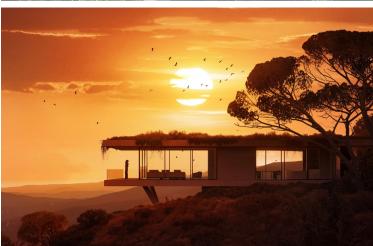

## **■■■■** IN BENAHAVÍS

New Development: Prices from 3,750,000 € to 3,750,000 €. [Beds: 5 - 5] [Baths: 5 - 5] [Built size: 449.00 m2 - 449.00 m2] LIVING TO THE RHYTHM OF NATURE Perched high above picturesque valley of Monte Mayor, with avant-garde design and architecture, seamlessly integrated into its natural surroundings. The property impressed with its elegant boomerang shape, with the main house and an outdoor entertainment area on a single, spacious level. The property enjoys a separate cosy guest house. Privacy abounds in this tranquil retreat, where all rooms and terraces offer unobstructed views of the sea and the picturesque mountain scenery. South facing with spectacular frontal sea views, the villa offers 5 bedrooms, 5 en-suite bathrooms, 2 guest toilets, ample terraces and outdoor living spaces and a generously sized swimming pool. This villa brings to its clients a unique concept of living. ...