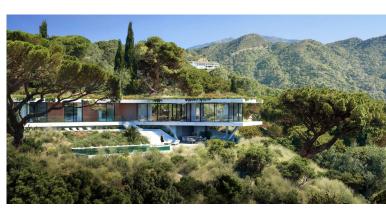

## **■■■■** IN BENAHAVÍS

New Development: Prices from 3,750,000 € to 3,750,000 €. [Beds: 5 - 5] [Baths: 5 - 5] [Built size: 449.00 m2 - 449.00 m2] LIVING TO THE RHYTHM OF NATURE Perched high above picturesque valley of Monte Mayor, with avant-garde design and architecture, seamlessly integrated into its natural surroundings. The property impressed with its elegant boomerang shape, with the main house and an outdoor entertainment area on a single, spacious level. The property enjoys a separate cosy guest house. Privacy abounds in this tranquil retreat, where all rooms and terraces offer unobstructed views of the sea and the picturesque mountain scenery. South facing with spectacular frontal sea views, the villa offers 5 bedrooms, 5 en-suite bathrooms, 2 guest toilets, ample terraces and outdoor living spaces and a generously sized swimming pool. This villa brings to its clients a unique concept of living. ...