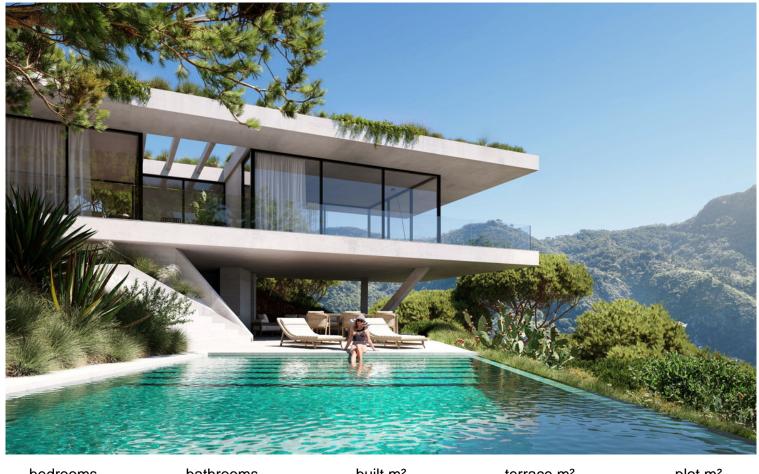

## BENAHAVÍS

bedrooms bathrooms built  $m^2$  terrace  $m^2$  plot  $m^2$  5 5 449 60 2345

## **■■■■** IN BENAHAVÍS

New Development: Prices from 3,750,000 € to 3,750,000 €. [Beds: 5 - 5] [Baths: 5 - 5] [Built size: 449.00 m2 - 449.00 m2] LIVING TO THE RHYTHM OF NATURE Perched high above picturesque valley of Monte Mayor, with avant-garde design and architecture, seamlessly integrated into its natural surroundings. The property impressed with its elegant boomerang shape, with the main house and an outdoor entertainment area on a single, spacious level. The property enjoys a separate cosy guest house. Privacy abounds in this tranquil retreat, where all rooms and terraces offer unobstructed views of the sea and the picturesque mountain scenery. South facing with spectacular frontal sea views, the villa offers 5 bedrooms, 5 en-suite bathrooms, 2 guest toilets, ample terraces and outdoor living spaces and a generously sized swimming pool. This villa brings to its clients a unique concept of living. ...