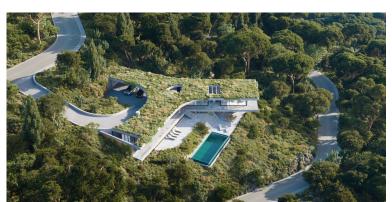

## **■■■■** IN BENAHAVÍS

New Development: Prices from 3,750,000 € to 3,750,000 €. [Beds: 5 - 5] [Baths: 5 - 5] [Built size: 449.00 m2 - 449.00 m2] LIVING TO THE RHYTHM OF NATURE Perched high above picturesque valley of Monte Mayor, with avant-garde design and architecture, seamlessly integrated into its natural surroundings. The property impressed with its elegant boomerang shape, with the main house and an outdoor entertainment area on a single, spacious level. The property enjoys a separate cosy guest house. Privacy abounds in this tranquil retreat, where all rooms and terraces offer unobstructed views of the sea and the picturesque mountain scenery. South facing with spectacular frontal sea views, the villa offers 5 bedrooms, 5 en-suite bathrooms, 2 guest toilets, ample terraces and outdoor living spaces and a generously sized swimming pool. This villa brings to its clients a unique concept of living. ...