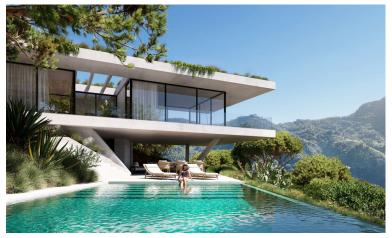

## **■■■■** IN BENAHAVÍS

New Development: Prices from 3,750,000 € to 3,750,000 €. [Beds: 5 - 5] [Baths: 5 - 5] [Built size: 449.00 m2 - 449.00 m2] LIVING TO THE RHYTHM OF NATURE Perched high above picturesque valley of Monte Mayor, with avant-garde design and architecture, seamlessly integrated into its natural surroundings. The property impressed with its elegant boomerang shape, with the main house and an outdoor entertainment area on a single, spacious level. The property enjoys a separate cosy guest house. Privacy abounds in this tranquil retreat, where all rooms and terraces offer unobstructed views of the sea and the picturesque mountain scenery. South facing with spectacular frontal sea views, the villa offers 5 bedrooms, 5 en-suite bathrooms, 2 guest toilets, ample terraces and outdoor living spaces and a generously sized swimming pool. This villa brings to its clients a unique concept of living. ...