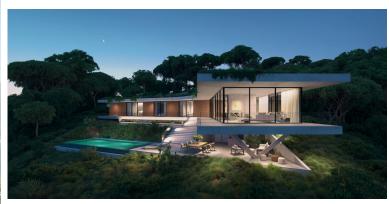

## **■■■■** IN BENAHAVÍS

New Development: Prices from 3,750,000 € to 3,750,000 €. [Beds: 5 - 5] [Baths: 5 - 5] [Built size: 449.00 m2 - 449.00 m2] LIVING TO THE RHYTHM OF NATURE Perched high above picturesque valley of Monte Mayor, with avant-garde design and architecture, seamlessly integrated into its natural surroundings. The property impressed with its elegant boomerang shape, with the main house and an outdoor entertainment area on a single, spacious level. The property enjoys a separate cosy guest house. Privacy abounds in this tranquil retreat, where all rooms and terraces offer unobstructed views of the sea and the picturesque mountain scenery. South facing with spectacular frontal sea views, the villa offers 5 bedrooms, 5 en-suite bathrooms, 2 guest toilets, ample terraces and outdoor living spaces and a generously sized swimming pool. This villa brings to its clients a unique concept of living. ...