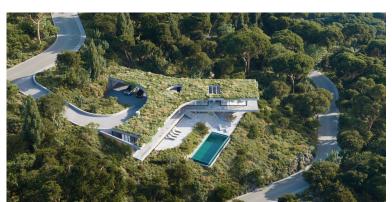

## ■■■■ IN BENAHAVÍS

New Development: Prices from 3,750,000 € to 3,750,000 €. [Beds: 5 - 5] [Baths: 5 - 5] [Built size: 449.00 m2 - 449.00 m2] LIVING TO THE RHYTHM OF NATURE Perched high above picturesque valley of Monte Mayor, with avant-garde design and architecture, seamlessly integrated into its natural surroundings. The property impressed with its elegant boomerang shape, with the main house and an outdoor entertainment area on a single, spacious level. The property enjoys a separate cosy guest house. Privacy abounds in this tranquil retreat, where all rooms and terraces offer unobstructed views of the sea and the picturesque mountain scenery. South facing with spectacular frontal sea views, the villa offers 5 bedrooms, 5 en-suite bathrooms, 2 guest toilets, ample terraces and outdoor living spaces and a generously sized swimming pool. This villa brings to its clients a unique concept of living. ...