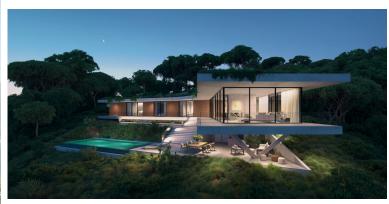

## ■■■■ IN BENAHAVÍS

New Development: Prices from 3,750,000 € to 3,750,000 €. [Beds: 5 - 5] [Baths: 5 - 5] [Built size: 449.00 m2 - 449.00 m2] LIVING TO THE RHYTHM OF NATURE Perched high above picturesque valley of Monte Mayor, with avant-garde design and architecture, seamlessly integrated into its natural surroundings. The property impressed with its elegant boomerang shape, with the main house and an outdoor entertainment area on a single, spacious level. The property enjoys a separate cosy guest house. Privacy abounds in this tranquil retreat, where all rooms and terraces offer unobstructed views of the sea and the picturesque mountain scenery. South facing with spectacular frontal sea views, the villa offers 5 bedrooms, 5 en-suite bathrooms, 2 guest toilets, ample terraces and outdoor living spaces and a generously sized swimming pool. This villa brings to its clients a unique concept of living. ...