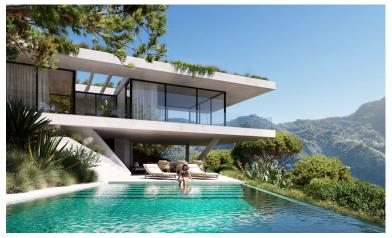

## ■■■■ IN BENAHAVÍS

New Development: Prices from 3,750,000 € to 3,750,000 €. [Beds: 5 - 5] [Baths: 5 - 5] [Built size: 449.00 m2 - 449.00 m2] LIVING TO THE RHYTHM OF NATURE Perched high above picturesque valley of Monte Mayor, with avant-garde design and architecture, seamlessly integrated into its natural surroundings. The property impressed with its elegant boomerang shape, with the main house and an outdoor entertainment area on a single, spacious level. The property enjoys a separate cosy guest house. Privacy abounds in this tranquil retreat, where all rooms and terraces offer unobstructed views of the sea and the picturesque mountain scenery. South facing with spectacular frontal sea views, the villa offers 5 bedrooms, 5 en-suite bathrooms, 2 guest toilets, ample terraces and outdoor living spaces and a generously sized swimming pool. This villa brings to its clients a unique concept of living. ...