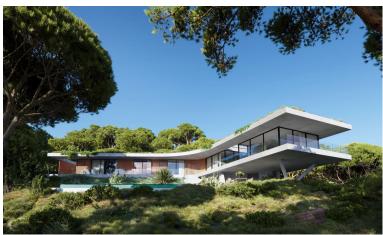

## ■■■■ IN BENAHAVÍS

New Development: Prices from 3,750,000 € to 3,750,000 €. [Beds: 5 - 5] [Baths: 5 - 5] [Built size: 449.00 m2 - 449.00 m2] LIVING TO THE RHYTHM OF NATURE Perched high above picturesque valley of Monte Mayor, with avant-garde design and architecture, seamlessly integrated into its natural surroundings. The property impressed with its elegant boomerang shape, with the main house and an outdoor entertainment area on a single, spacious level. The property enjoys a separate cosy guest house. Privacy abounds in this tranquil retreat, where all rooms and terraces offer unobstructed views of the sea and the picturesque mountain scenery. South facing with spectacular frontal sea views, the villa offers 5 bedrooms, 5 en-suite bathrooms, 2 guest toilets, ample terraces and outdoor living spaces and a generously sized swimming pool. This villa brings to its clients a unique concept of living. ...