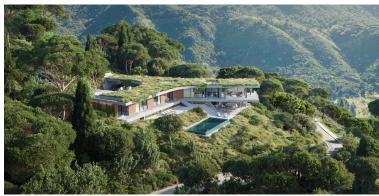

## ■■■■ IN BENAHAVÍS

New Development: Prices from 3,750,000 € to 3,750,000 €. [Beds: 5 - 5] [Baths: 5 - 5] [Built size: 449.00 m2 - 449.00 m2] LIVING TO THE RHYTHM OF NATURE Perched high above picturesque valley of Monte Mayor, with avant-garde design and architecture, seamlessly integrated into its natural surroundings. The property impressed with its elegant boomerang shape, with the main house and an outdoor entertainment area on a single, spacious level. The property enjoys a separate cosy guest house. Privacy abounds in this tranquil retreat, where all rooms and terraces offer unobstructed views of the sea and the picturesque mountain scenery. South facing with spectacular frontal sea views, the villa offers 5 bedrooms, 5 en-suite bathrooms, 2 guest toilets, ample terraces and outdoor living spaces and a generously sized swimming pool. This villa brings to its clients a unique concept of living. ...