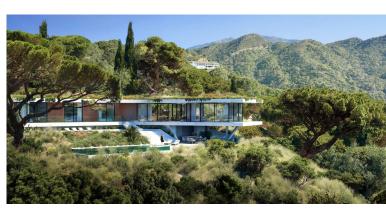

## ■■■■ IN BENAHAVÍS

New Development: Prices from 3,750,000 € to 3,750,000 €. [Beds: 5 - 5] [Baths: 5 - 5] [Built size: 449.00 m2 - 449.00 m2] LIVING TO THE RHYTHM OF NATURE Perched high above picturesque valley of Monte Mayor, with avant-garde design and architecture, seamlessly integrated into its natural surroundings. The property impressed with its elegant boomerang shape, with the main house and an outdoor entertainment area on a single, spacious level. The property enjoys a separate cosy guest house. Privacy abounds in this tranquil retreat, where all rooms and terraces offer unobstructed views of the sea and the picturesque mountain scenery. South facing with spectacular frontal sea views, the villa offers 5 bedrooms, 5 en-suite bathrooms, 2 guest toilets, ample terraces and outdoor living spaces and a generously sized swimming pool. This villa brings to its clients a unique concept of living. ...