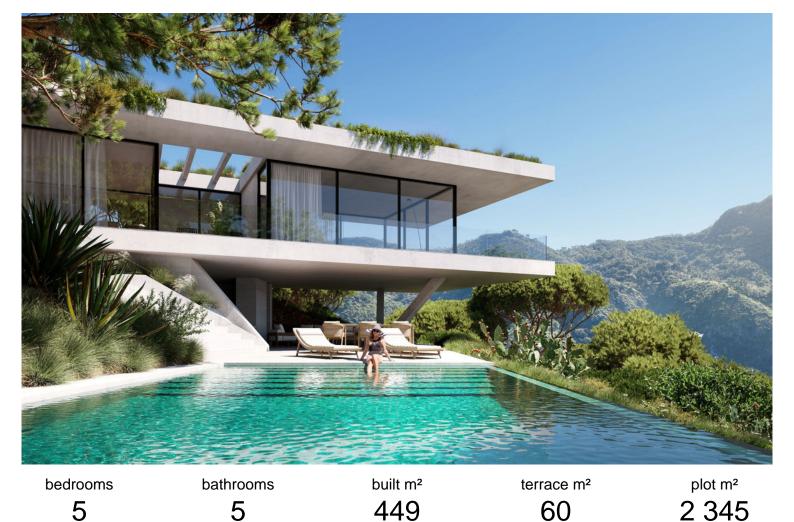

## ■■■■ IN BENAHAVÍS

New Development: Prices from 3,750,000 € to 3,750,000 €. [Beds: 5 - 5] [Baths: 5 - 5] [Built size: 449.00 m2 - 449.00 m2] LIVING TO THE RHYTHM OF NATURE Perched high above picturesque valley of Monte Mayor, with avant-garde design and architecture, seamlessly integrated into its natural surroundings. The property impressed with its elegant boomerang shape, with the main house and an outdoor entertainment area on a single, spacious level. The property enjoys a separate cosy guest house. Privacy abounds in this tranquil retreat, where all rooms and terraces offer unobstructed views of the sea and the picturesque mountain scenery. South facing with spectacular frontal sea views, the villa offers 5 bedrooms, 5 en-suite bathrooms, 2 guest toilets, ample terraces and outdoor living spaces and a generously sized swimming pool. This villa brings to its clients a unique concept of living. ...