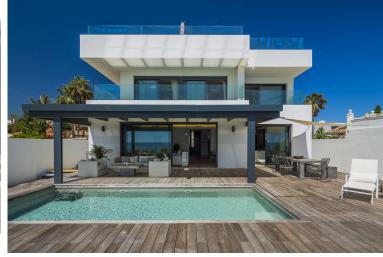

## COSTABELLA

bedrooms bathrooms built  $m^2$  terrace  $m^2$  4 382 150

## **■■■■** IN COSTABELLA

This spectacular frontline property is set right on the Costa Bella beach surrounded by golden sand natural dunes. The location, east side of Marbella, is close to all the facilities and just a short distance from Marbella centre and airport of Malaga. The property is newly-built to the highest standards, designed by top Marbella architect Jose Carlos Moya, standing out with its modern sophistication and simple elegance. The property encompasses smart home system and all the modern technology, including solar hot water and underfloor heating, heat recovery system, high efficiency heat pumps, VR air conditioning and automated control of every room, Sonos wireless sound system. Ground floor: The front door opens into the double-height spacious entrance hall, leading to an extensive living room with dining area and large open-plan kitchen, fully equipped with the latest in modern appliance...