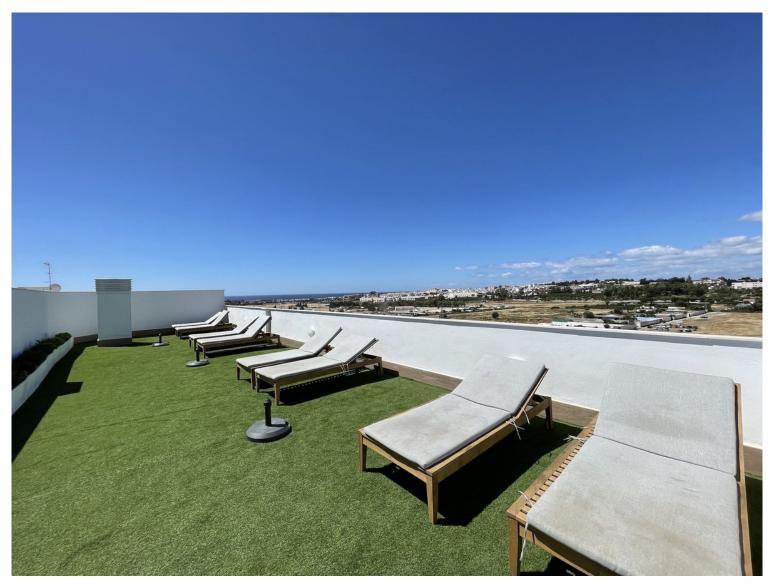

## ■■■■■■■■■■■ IN NUEVA ANDALUCÍA

We are pleased to bring you this brand new two bedroom apartment situated in a privileged location in the development in La Campana. Only 13 minutes from the centre of Marbella and 11 minutes from Puerto Banus. An ideal place to enjoy the beach and the beauty of the surroundings in a quiet and pleasant area. Being brand new, it is a well maintained and secure complex which is close to many shops and restaurants. It has access to a large outdoor roof top swimming pool, gym and children's play park. The area is great for pedestrians and you can take a stroll along the river walk to reach the beach if you do not have a car. The main bus route is also easily accessible to Marbella and Puerto Banus. This apartment is perfect for couples, friends or a small family. MAIN FEATURES ROOF TOP SWIMMING POOL WITH SUN LOUNGERS INDOOR GYM HIGH SPEED WIFI WALKING DISTANCE TO ALL AMENITIES 10 MINUTES...