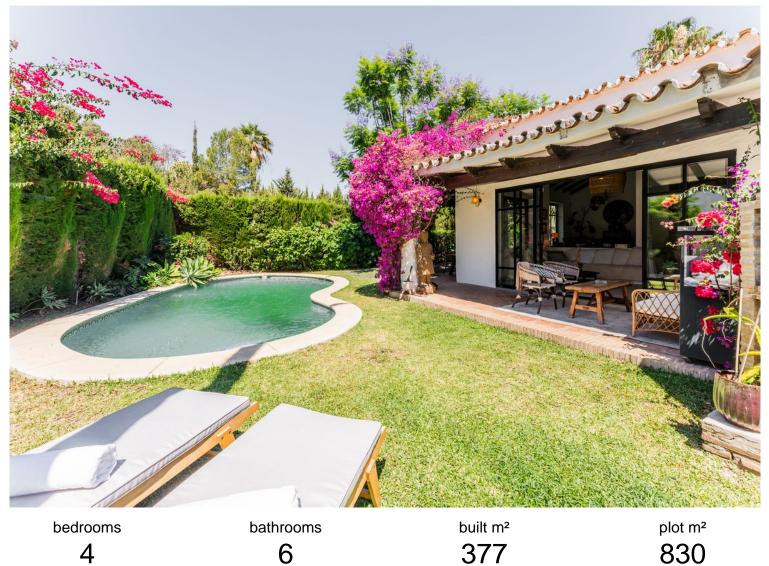

## ATALAYA

377 4 6

## **IN ATALAYA**

Discover this charming rustic-style villa, a true "country house" that combines warmth and comfort in every corner. Nestled in an idyllic location between Monte Biarritz and Atalaya, this cozy two-level villa is the perfect home for those seeking a peaceful and enchanting retreat. Property Features: Upper Level: Master Bedroom: With an en-suite bathroom, offering privacy and comfort. Living-Dining Room: Spacious and bright, with double-height ceilings adding a sense of openness and elegance. Guest Toilet: For added convenience. Kitchen: Fully equipped and ready for your culinary creations. Garden with Pool and Barbecue: A private oasis where you can enjoy moments of relaxation and outdoor entertainment. Lower Level: Three Bedrooms: Each designed to offer restful sleep. Three Full Bathrooms: Providing convenience and functionality for the entire family. Access to Lower Gard...