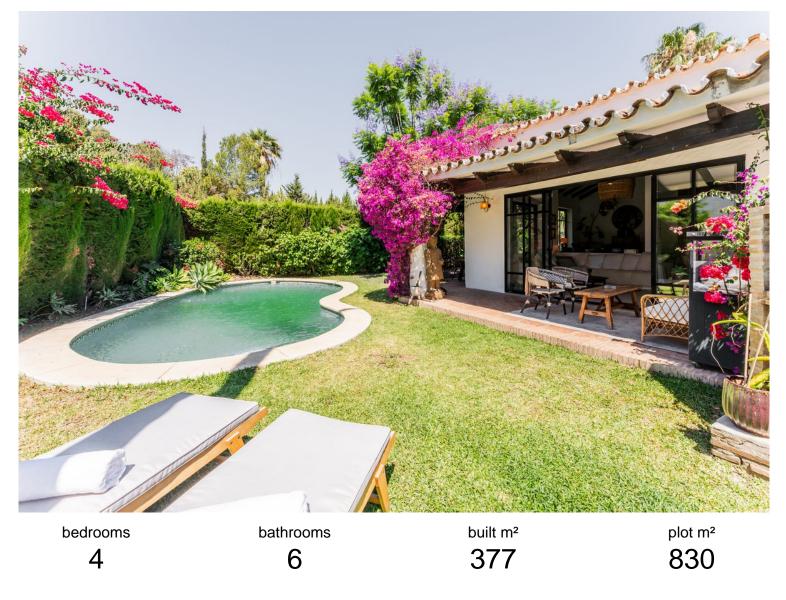

## **IN ATALAYA**

Discover this charming rustic-style villa, a true "country house" that combines warmth and comfort in every corner. Nestled in an idyllic location between Monte Biarritz and Atalaya, this cozy two-level villa is the perfect home for those seeking a peaceful and enchanting retreat. Property Features: Upper Level: Master Bedroom: With an en-suite bathroom, offering privacy and comfort. Living-Dining Room: Spacious and bright, with double-height ceilings adding a sense of openness and elegance. Guest Toilet: For added convenience. Kitchen: Fully equipped and ready for your culinary creations. Garden with Pool and Barbecue: A private oasis where you can enjoy moments of relaxation and outdoor entertainment. Lower Level: Three Bedrooms: Each designed to offer restful sleep. Three Full Bathrooms: Providing convenience and functionality for the entire family. Access to Lower Gard...