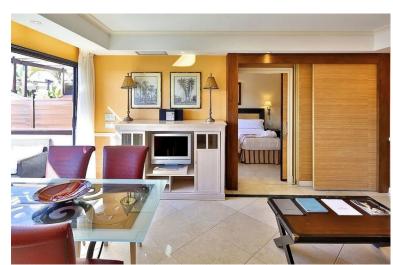

## ■■■■■■■■ IN PUERTO BANÚS

Very high standart Penthouse inside the luxury hotel Guadalpin Puerto Banus on the beachfront on the 4th floor with 100m2 of solarium on the top roof with jazucci, sunbeds and fantastic views. This hotel penthouse offers all the facilities of a hotel service and you can have 4% return per year with this investment. The penthouse consists of a bedroom and a suite connected. The suite has a living room and a fully equipped kitchenette. Both bedrooms have access to a large terrace and from the terrace of the suite, a staircase leads up to the solarium. This 5-star hotel is located on Rodeo Beach.of Puerto Banus near the wonderful bays of the famous beach clubs the Gray D Albion arabic building and next to it the other 5 star hotel Park Plaza Beach. You can walk to the other side to the harbour area with the yachts and luxury boats, elegant restaurants and shops of Puerto Banus. The contrac...