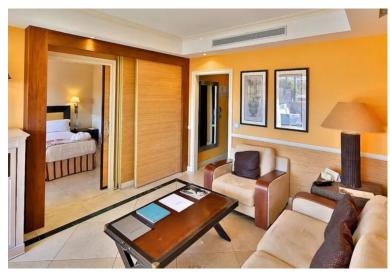

## ■■■■■■■■ IN PUERTO BANÚS

Very high standart Penthouse inside the luxury hotel Guadalpin Puerto Banus on the beachfront on the 4th floor with 100m2 of solarium on the top roof with jazucci, sunbeds and fantastic views. This hotel penthouse offers all the facilities of a hotel service and you can have 4% return per year with this investment. The penthouse consists of a bedroom and a suite connected. The suite has a living room and a fully equipped kitchenette. Both bedrooms have access to a large terrace and from the terrace of the suite, a staircase leads up to the solarium. This 5-star hotel is located on Rodeo Beach.of Puerto Banus near the wonderful bays of the famous beach clubs the Gray D Albion arabic building and next to it the other 5 star hotel Park Plaza Beach. You can walk to the other side to the harbour area with the yachts and luxury boats, elegant restaurants and shops of Puerto Banus. The contrac...