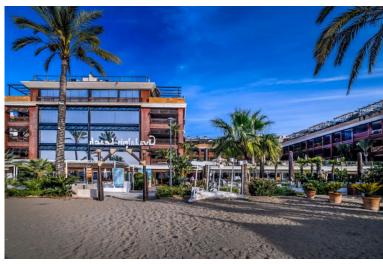

## ■■■■■■■■ IN PUERTO BANÚS

Very high standart Penthouse inside the luxury hotel Guadalpin Puerto Banus on the beachfront on the 4th floor with 100m2 of solarium on the top roof with jazucci, sunbeds and fantastic views. This hotel penthouse offers all the facilities of a hotel service and you can have 4% return per year with this investment. The penthouse consists of a bedroom and a suite connected. The suite has a living room and a fully equipped kitchenette. Both bedrooms have access to a large terrace and from the terrace of the suite, a staircase leads up to the solarium. This 5-star hotel is located on Rodeo Beach.of Puerto Banus near the wonderful bays of the famous beach clubs the Gray D Albion arabic building and next to it the other 5 star hotel Park Plaza Beach. You can walk to the other side to the harbour area with the yachts and luxury boats, elegant restaurants and shops of Puerto Banus. The contrac...