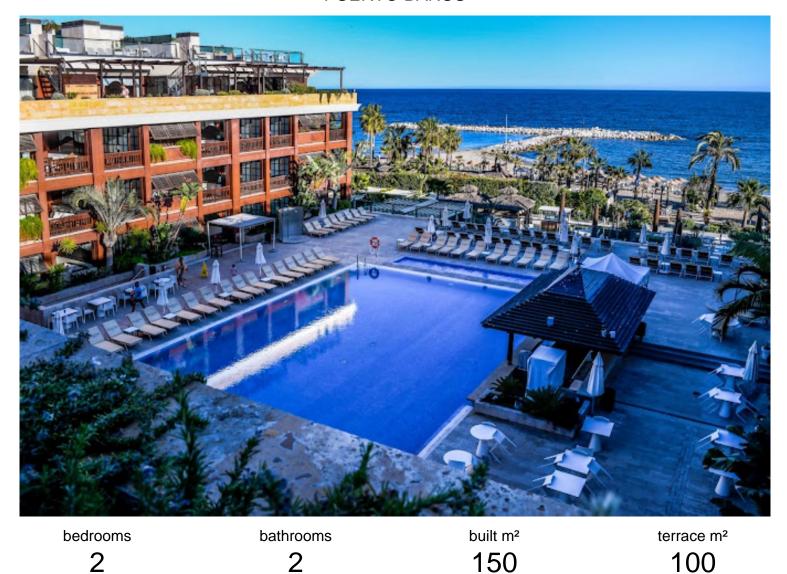

## ■■■■■■■■ IN PUERTO BANÚS

Very high standart Penthouse inside the luxury hotel Guadalpin Puerto Banus on the beachfront on the 4th floor with 100m2 of solarium on the top roof with jazucci, sunbeds and fantastic views. This hotel penthouse offers all the facilities of a hotel service and you can have 4% return per year with this investment. The penthouse consists of a bedroom and a suite connected. The suite has a living room and a fully equipped kitchenette. Both bedrooms have access to a large terrace and from the terrace of the suite, a staircase leads up to the solarium. This 5-star hotel is located on Rodeo Beach.of Puerto Banus near the wonderful bays of the famous beach clubs the Gray D Albion arabic building and next to it the other 5 star hotel Park Plaza Beach. You can walk to the other side to the harbour area with the yachts and luxury boats, elegant restaurants and shops of Puerto Banus. The contrac...