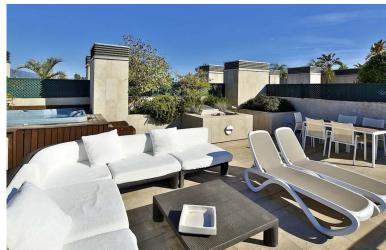

## ■■■■■■■■ IN PUERTO BANÚS

Very high standart Penthouse inside the luxury hotel Guadalpin Puerto Banus on the beachfront on the 4th floor with 100m2 of solarium on the top roof with jazucci, sunbeds and fantastic views. This hotel penthouse offers all the facilities of a hotel service and you can have 4% return per year with this investment. The penthouse consists of a bedroom and a suite connected. The suite has a living room and a fully equipped kitchenette. Both bedrooms have access to a large terrace and from the terrace of the suite, a staircase leads up to the solarium. This 5-star hotel is located on Rodeo Beach.of Puerto Banus near the wonderful bays of the famous beach clubs the Gray D Albion arabic building and next to it the other 5 star hotel Park Plaza Beach. You can walk to the other side to the harbour area with the yachts and luxury boats, elegant restaurants and shops of Puerto Banus. The contrac...