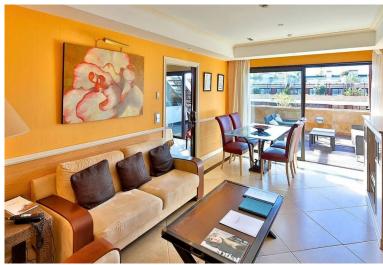

## ■■■■■■■■ IN PUERTO BANÚS

Very high standart Penthouse inside the luxury hotel Guadalpin Puerto Banus on the beachfront on the 4th floor with 100m2 of solarium on the top roof with jazucci, sunbeds and fantastic views. This hotel penthouse offers all the facilities of a hotel service and you can have 4% return per year with this investment. The penthouse consists of a bedroom and a suite connected. The suite has a living room and a fully equipped kitchenette. Both bedrooms have access to a large terrace and from the terrace of the suite, a staircase leads up to the solarium. This 5-star hotel is located on Rodeo Beach.of Puerto Banus near the wonderful bays of the famous beach clubs the Gray D Albion arabic building and next to it the other 5 star hotel Park Plaza Beach. You can walk to the other side to the harbour area with the yachts and luxury boats, elegant restaurants and shops of Puerto Banus. The contrac...