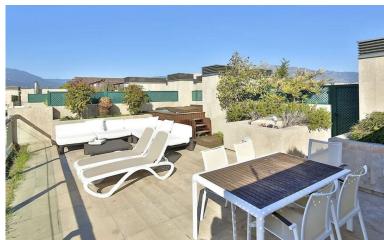

## ■■■■■■■■ IN PUERTO BANÚS

Very high standart Penthouse inside the luxury hotel Guadalpin Puerto Banus on the beachfront on the 4th floor with 100m2 of solarium on the top roof with jazucci, sunbeds and fantastic views. This hotel penthouse offers all the facilities of a hotel service and you can have 4% return per year with this investment. The penthouse consists of a bedroom and a suite connected. The suite has a living room and a fully equipped kitchenette. Both bedrooms have access to a large terrace and from the terrace of the suite, a staircase leads up to the solarium. This 5-star hotel is located on Rodeo Beach.of Puerto Banus near the wonderful bays of the famous beach clubs the Gray D Albion arabic building and next to it the other 5 star hotel Park Plaza Beach. You can walk to the other side to the harbour area with the yachts and luxury boats, elegant restaurants and shops of Puerto Banus. The contrac...