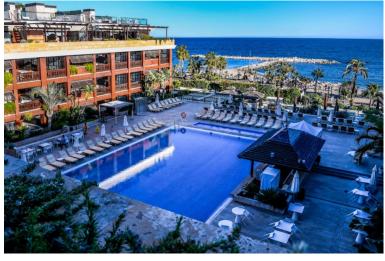

## ■■■■■■■■ IN PUERTO BANÚS

Very high standart Penthouse inside the luxury hotel Guadalpin Puerto Banus on the beachfront on the 4th floor with 100m2 of solarium on the top roof with jazucci, sunbeds and fantastic views. This hotel penthouse offers all the facilities of a hotel service and you can have 4% return per year with this investment. The penthouse consists of a bedroom and a suite connected. The suite has a living room and a fully equipped kitchenette. Both bedrooms have access to a large terrace and from the terrace of the suite, a staircase leads up to the solarium. This 5-star hotel is located on Rodeo Beach.of Puerto Banus near the wonderful bays of the famous beach clubs the Gray D Albion arabic building and next to it the other 5 star hotel Park Plaza Beach. You can walk to the other side to the harbour area with the yachts and luxury boats, elegant restaurants and shops of Puerto Banus. The contrac...