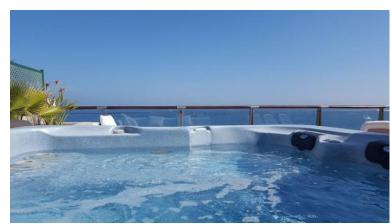

## ■■■■■■■■ IN PUERTO BANÚS

Very high standart Penthouse inside the luxury hotel Guadalpin Puerto Banus on the beachfront on the 4th floor with 100m2 of solarium on the top roof with jazucci, sunbeds and fantastic views. This hotel penthouse offers all the facilities of a hotel service and you can have 4% return per year with this investment. The penthouse consists of a bedroom and a suite connected. The suite has a living room and a fully equipped kitchenette. Both bedrooms have access to a large terrace and from the terrace of the suite, a staircase leads up to the solarium. This 5-star hotel is located on Rodeo Beach.of Puerto Banus near the wonderful bays of the famous beach clubs the Gray D Albion arabic building and next to it the other 5 star hotel Park Plaza Beach. You can walk to the other side to the harbour area with the yachts and luxury boats, elegant restaurants and shops of Puerto Banus. The contrac...