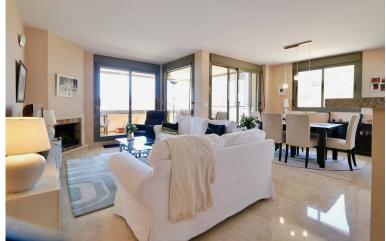

## 

This apartment has some of the best views in the whole of Calahonda. From its south west corner this apartment enjoys lots of warmth and sunlight in the autum and winter months with the lower sun and with its covered terrace area one can also really enjoy the hottest months of summer in the comfort of the shade. Being a corner property it benefits from extra light and windows. The owner has cleverly incorporated a Harvia Finnish sauna onto the covered terrace. The complex itself has three communal pools, and each property comes with a private lockable storeroom and also an extra large parking space big enough for two cars. The modern open kitchen has a large granite worktop allowing communication with the living area. We strongly recommend a viewing.