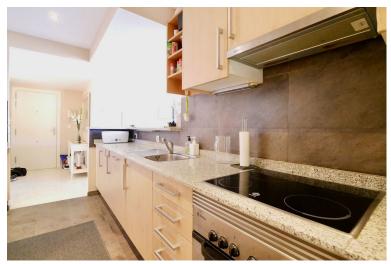

## 

This apartment has some of the best views in the whole of Calahonda. From its south west corner this apartment enjoys lots of warmth and sunlight in the autum and winter months with the lower sun and with its covered terrace area one can also really enjoy the hottest months of summer in the comfort of the shade. Being a corner property it benefits from extra light and windows. The owner has cleverly incorporated a Harvia Finnish sauna onto the covered terrace. The complex itself has three communal pools, and each property comes with a private lockable storeroom and also an extra large parking space big enough for two cars. The modern open kitchen has a large granite worktop allowing communication with the living area. We strongly recommend a viewing.