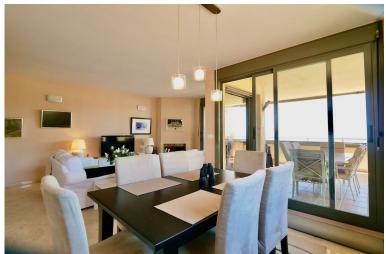

## 

This apartment has some of the best views in the whole of Calahonda. From its south west corner this apartment enjoys lots of warmth and sunlight in the autum and winter months with the lower sun and with its covered terrace area one can also really enjoy the hottest months of summer in the comfort of the shade. Being a corner property it benefits from extra light and windows. The owner has cleverly incorporated a Harvia Finnish sauna onto the covered terrace. The complex itself has three communal pools, and each property comes with a private lockable storeroom and also an extra large parking space big enough for two cars. The modern open kitchen has a large granite worktop allowing communication with the living area. We strongly recommend a viewing.