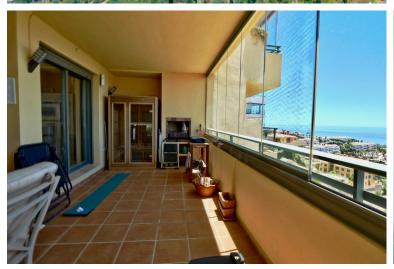

## 

This apartment has some of the best views in the whole of Calahonda. From its south west corner this apartment enjoys lots of warmth and sunlight in the autum and winter months with the lower sun and with its covered terrace area one can also really enjoy the hottest months of summer in the comfort of the shade. Being a corner property it benefits from extra light and windows. The owner has cleverly incorporated a Harvia Finnish sauna onto the covered terrace. The complex itself has three communal pools, and each property comes with a private lockable storeroom and also an extra large parking space big enough for two cars. The modern open kitchen has a large granite worktop allowing communication with the living area. We strongly recommend a viewing.