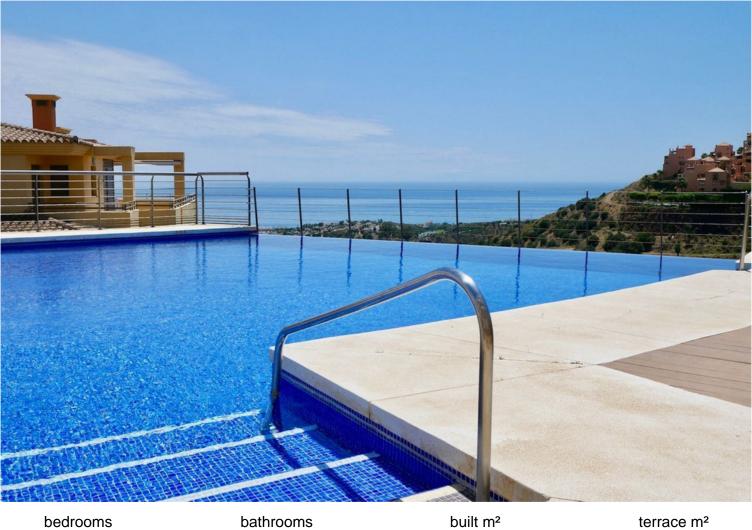

## CALAHONDA



2

athroom: 2 built m

terrace m<sup>2</sup>

## 

This apartment has some of the best views in the whole of Calahonda. From its south west corner this apartment enjoys lots of warmth and sunlight in the autum and winter months with the lower sun and with its covered terrace area one can also really enjoy the hottest months of summer in the comfort of the shade. Being a corner property it benefits from extra light and windows. The owner has cleverly incorporated a Harvia Finnish sauna onto the covered terrace. The complex itself has three communal pools, and each property comes with a private lockable storeroom and also an extra large parking space big enough for two cars. The modern open kitchen has a large granite worktop allowing communication with the living area. We strongly recomme