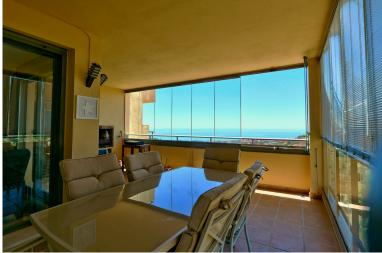

## 

This apartment has some of the best views in the whole of Calahonda. From its south west corner this apartment enjoys lots of warmth and sunlight in the autum and winter months with the lower sun and with its covered terrace area one can also really enjoy the hottest months of summer in the comfort of the shade. Being a corner property it benefits from extra light and windows. The owner has cleverly incorporated a Harvia Finnish sauna onto the covered terrace. The complex itself has three communal pools, and each property comes with a private lockable storeroom and also an extra large parking space big enough for two cars. The modern open kitchen has a large granite worktop allowing communication with the living area. We strongly recommend a viewing.