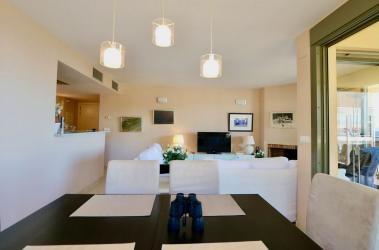

## 

This apartment has some of the best views in the whole of Calahonda. From its south west corner this apartment enjoys lots of warmth and sunlight in the autum and winter months with the lower sun and with its covered terrace area one can also really enjoy the hottest months of summer in the comfort of the shade. Being a corner property it benefits from extra light and windows. The owner has cleverly incorporated a Harvia Finnish sauna onto the covered terrace. The complex itself has three communal pools, and each property comes with a private lockable storeroom and also an extra large parking space big enough for two cars. The modern open kitchen has a large granite worktop allowing communication with the living area. We strongly recommend a viewing.