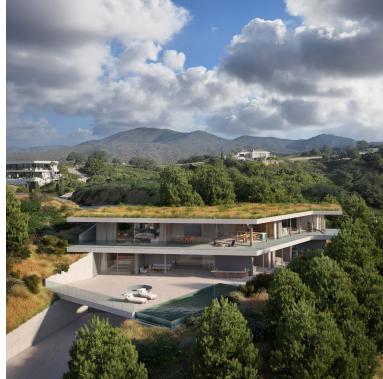

## ■■■■■ IN BENAHAVÍS

Retreat in the Heart of Nature Perched on an elevated position in the mountain foothills, this vila is a masterful blend of strategic design and playful space distribution. With its back embraced by the mountain and its front opening to breathtaking viewings. This villa is a true expression of contemporary and innovative design The architecture and outdoor spaces are meticulously oriented towards the Mediterranean Sea, the castle of Monte Mayor, and the emerald valley below. From the expansive terraces to the integrated outdoor lounge area, the property offers a protected and serene haven. Every corner of this residence invites you to relax and enjoy the harmonious connection with nature. The villa includes: 5 bedrooms, 5 en-suite bathrooms, 2 guest toilets, extensive terraces, an integrated outdoor lounge area and a stunning swimming pool. The property radiates sophisticated charm w...