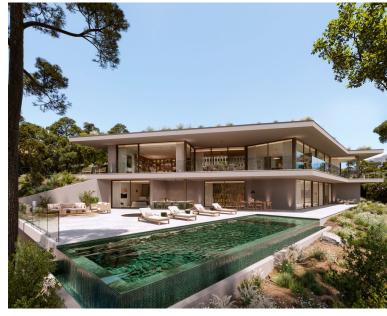

## ■■■■■ IN BENAHAVÍS

Retreat in the Heart of Nature Perched on an elevated position in the mountain foothills, this vila is a masterful blend of strategic design and playful space distribution. With its back embraced by the mountain and its front opening to breathtaking viewings. This villa is a true expression of contemporary and innovative design The architecture and outdoor spaces are meticulously oriented towards the Mediterranean Sea, the castle of Monte Mayor, and the emerald valley below. From the expansive terraces to the integrated outdoor lounge area, the property offers a protected and serene haven. Every corner of this residence invites you to relax and enjoy the harmonious connection with nature. The villa includes: 5 bedrooms, 5 en-suite bathrooms, 2 guest toilets, extensive terraces, an integrated outdoor lounge area and a stunning swimming pool. The property radiates sophisticated charm w...