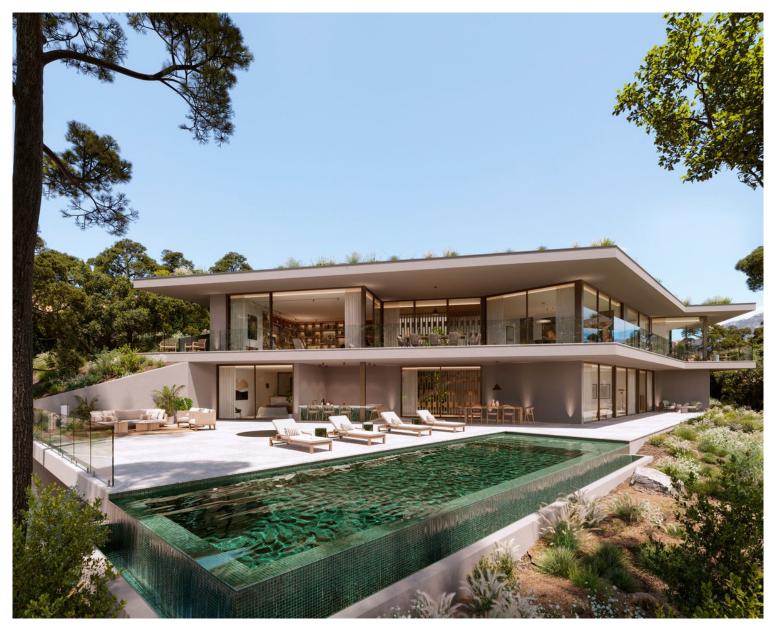

## ■■■■■ IN BENAHAVÍS

Retreat in the Heart of Nature Perched on an elevated position in the mountain foothills, this vila is a masterful blend of strategic design and playful space distribution. With its back embraced by the mountain and its front opening to breathtaking viewings. This villa is a true expression of contemporary and innovative design The architecture and outdoor spaces are meticulously oriented towards the Mediterranean Sea, the castle of Monte Mayor, and the emerald valley below. From the expansive terraces to the integrated outdoor lounge area, the property offers a protected and serene haven. Every corner of this residence invites you to relax and enjoy the harmonious connection with nature. The villa includes: 5 bedrooms, 5 en-suite bathrooms, 2 guest toilets, extensive terraces, an integrated outdoor lounge area and a stunning swimming pool. The property radiates sophisticated charm w...