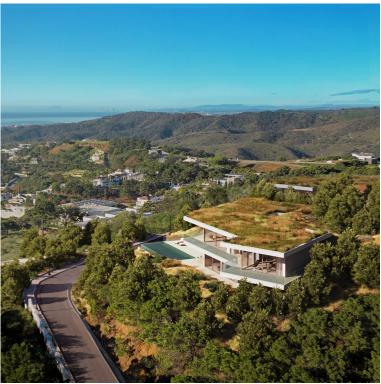

## ■■■■■ IN BENAHAVÍS

Retreat in the Heart of Nature Perched on an elevated position in the mountain foothills, this vila is a masterful blend of strategic design and playful space distribution. With its back embraced by the mountain and its front opening to breathtaking viewings. This villa is a true expression of contemporary and innovative design The architecture and outdoor spaces are meticulously oriented towards the Mediterranean Sea, the castle of Monte Mayor, and the emerald valley below. From the expansive terraces to the integrated outdoor lounge area, the property offers a protected and serene haven. Every corner of this residence invites you to relax and enjoy the harmonious connection with nature. The villa includes: 5 bedrooms, 5 en-suite bathrooms, 2 guest toilets, extensive terraces, an integrated outdoor lounge area and a stunning swimming pool. The property radiates sophisticated charm w...