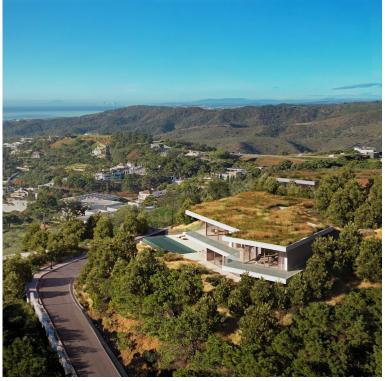

## ■■■■ IN BENAHAVÍS

Retreat in the Heart of Nature Perched on an elevated position in the mountain foothills, this vila is a masterful blend of strategic design and playful space distribution. With its back embraced by the mountain and its front opening to breathtaking viewings. This villa is a true expression of contemporary and innovative design The architecture and outdoor spaces are meticulously oriented towards the Mediterranean Sea, the castle of Monte Mayor, and the emerald valley below. From the expansive terraces to the integrated outdoor lounge area, the property offers a protected and serene haven. Every corner of this residence invites you to relax and enjoy the harmonious connection with nature. The villa includes: 5 bedrooms, 5 en-suite bathrooms, 2 guest toilets, extensive terraces, an integrated outdoor lounge area and a stunning swimming pool. The property radiates sophisticated charm w...