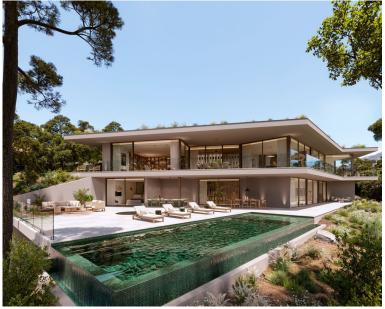

## ■■■■ IN BENAHAVÍS

Retreat in the Heart of Nature Perched on an elevated position in the mountain foothills, this vila is a masterful blend of strategic design and playful space distribution. With its back embraced by the mountain and its front opening to breathtaking viewings. This villa is a true expression of contemporary and innovative design The architecture and outdoor spaces are meticulously oriented towards the Mediterranean Sea, the castle of Monte Mayor, and the emerald valley below. From the expansive terraces to the integrated outdoor lounge area, the property offers a protected and serene haven. Every corner of this residence invites you to relax and enjoy the harmonious connection with nature. The villa includes: 5 bedrooms, 5 en-suite bathrooms, 2 guest toilets, extensive terraces, an integrated outdoor lounge area and a stunning swimming pool. The property radiates sophisticated charm w...