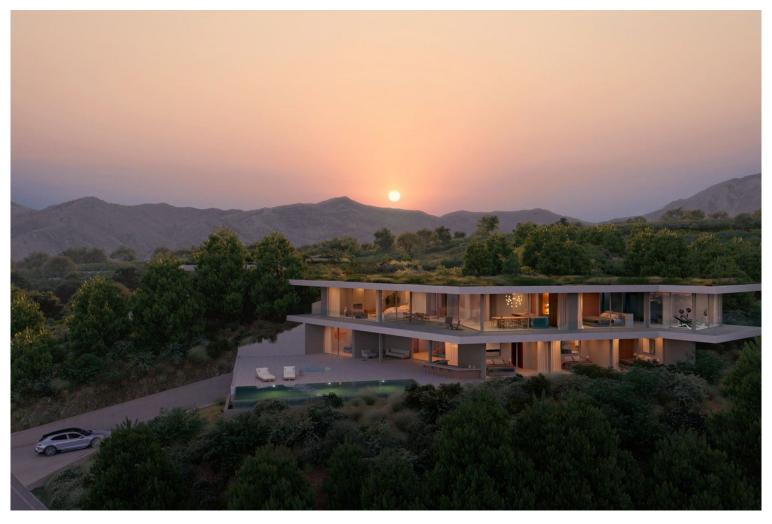

## ■■■■ IN BENAHAVÍS

Retreat in the Heart of Nature Perched on an elevated position in the mountain foothills, this vila is a masterful blend of strategic design and playful space distribution. With its back embraced by the mountain and its front opening to breathtaking viewings. This villa is a true expression of contemporary and innovative design The architecture and outdoor spaces are meticulously oriented towards the Mediterranean Sea, the castle of Monte Mayor, and the emerald valley below. From the expansive terraces to the integrated outdoor lounge area, the property offers a protected and serene haven. Every corner of this residence invites you to relax and enjoy the harmonious connection with nature. The villa includes: 5 bedrooms, 5 en-suite bathrooms, 2 guest toilets, extensive terraces, an integrated outdoor lounge area and a stunning swimming pool. The property radiates sophisticated charm w...