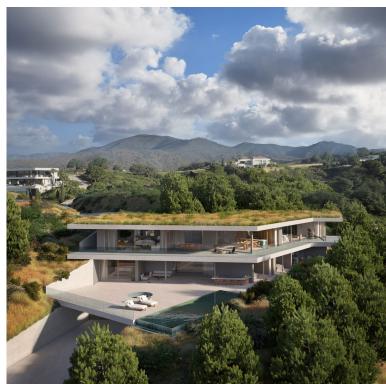

## ■■■■ IN BENAHAVÍS

Retreat in the Heart of Nature Perched on an elevated position in the mountain foothills, this vila is a masterful blend of strategic design and playful space distribution. With its back embraced by the mountain and its front opening to breathtaking viewings. This villa is a true expression of contemporary and innovative design The architecture and outdoor spaces are meticulously oriented towards the Mediterranean Sea, the castle of Monte Mayor, and the emerald valley below. From the expansive terraces to the integrated outdoor lounge area, the property offers a protected and serene haven. Every corner of this residence invites you to relax and enjoy the harmonious connection with nature. The villa includes: 5 bedrooms, 5 en-suite bathrooms, 2 guest toilets, extensive terraces, an integrated outdoor lounge area and a stunning swimming pool. The property radiates sophisticated charm w...