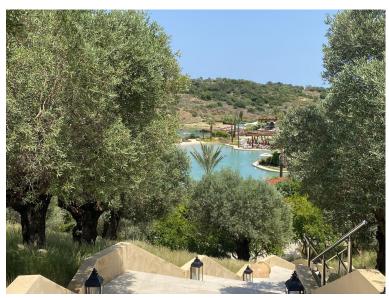

## **SOTOGRANDE**

bedrooms bathrooms built  $m^2$  plot  $m^2$  < --- 476 1904

## ■■■■■■■ IN SOTOGRANDE

Building plot + project designed by one of the best architects in the country, with panoramic views of the golf and the sea! Building plot of 1,904 m2 with panoramic views of the sea and several prestigious golf courses. Building area of **1476** m2. Located in the prestigious urbanization of "La Reserva de Sotogrande", just 5 minutes by car from magnificent beaches and numerous golf courses, some of them very important, such as "Valderrama", one of the best known in the world! world and rated the best course in continental Europe by Golf World magazine in 1999! Also known for having organized some of the best golf tournaments in the world. Very close to supermarkets and shops, less than 10 minutes from the famous Sotogrande marina and 2 minutes by car from the international school. Sotogrande is also a first-class urbanization, where you can ...