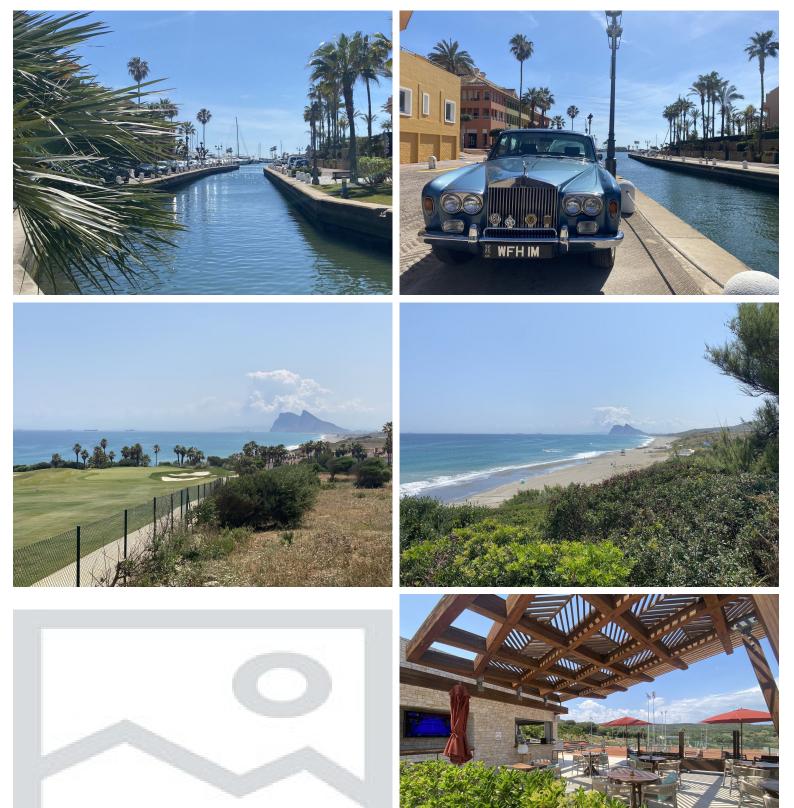

## **SOTOGRANDE**

bedrooms bathrooms built  $m^2$  plot  $m^2$  < --- 476 1904

## ■■■■■■■ IN SOTOGRANDE

Building plot + project designed by one of the best architects in the country, with panoramic views of the golf and the sea! Building plot of 1,904 m2 with panoramic views of the sea and several prestigious golf courses. Building area of **1476** m2. Located in the prestigious urbanization of "La Reserva de Sotogrande", just 5 minutes by car from magnificent beaches and numerous golf courses, some of them very important, such as "Valderrama", one of the best known in the world! world and rated the best course in continental Europe by Golf World magazine in 1999! Also known for having organized some of the best golf tournaments in the world. Very close to supermarkets and shops, less than 10 minutes from the famous Sotogrande marina and 2 minutes by car from the international school. Sotogrande is also a first-class urbanization, where you can ...