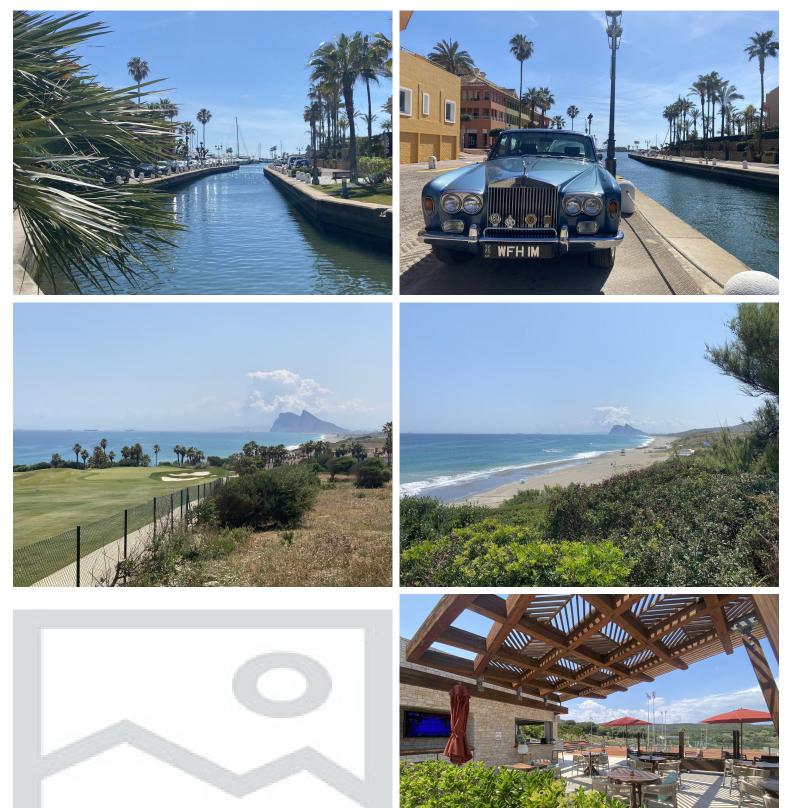

## ■■■■■■■ IN SOTOGRANDE

Building plot + project designed by one of the best architects in the country, with panoramic views of the golf and the sea! Building plot of 1,904 m2 with panoramic views of the sea and several prestigious golf courses. Building area of **1476** m2. Located in the prestigious urbanization of "La Reserva de Sotogrande", just 5 minutes by car from magnificent beaches and numerous golf courses, some of them very important, such as "Valderrama", one of the best known in the world! world and rated the best course in continental Europe by Golf World magazine in 1999! Also known for having organized some of the best golf tournaments in the world. Very close to supermarkets and shops, less than 10 minutes from the famous Sotogrande marina and 2 minutes by car from the international school. Sotogrande is also a first-class urbanization, where you can ...