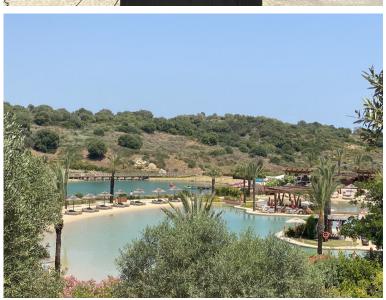

## ■■■■■■■ IN SOTOGRANDE

Building plot + project designed by one of the best architects in the country, with panoramic views of the golf and the sea! Building plot of 1,904 m2 with panoramic views of the sea and several prestigious golf courses. Building area of **1476** m2. Located in the prestigious urbanization of "La Reserva de Sotogrande", just 5 minutes by car from magnificent beaches and numerous golf courses, some of them very important, such as "Valderrama", one of the best known in the world! world and rated the best course in continental Europe by Golf World magazine in 1999! Also known for having organized some of the best golf tournaments in the world. Very close to supermarkets and shops, less than 10 minutes from the famous Sotogrande marina and 2 minutes by car from the international school. Sotogrande is also a first-class urbanization, where you can ...