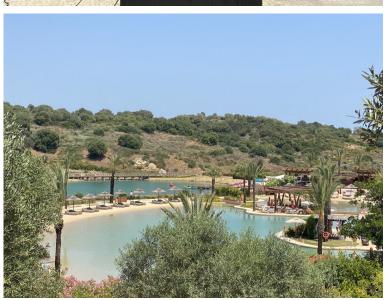

## ■■■■■■■ IN SOTOGRANDE

Building plot of 8,359 m2 with panoramic views of the sea and several prestigious golf courses. Building area of \$\blue{\blue{\blue{\blue{1}}}} \blue{\blue{2}},507.70 m2. Located in the prestigious urbanization of "La Reserva de Sotogrande", just 5 minutes by car from magnificent beaches and numerous golf courses, some of them very important, such as "Valderrama", one of the best known in the world! world and ranked best course in continental Europe by Golf World magazine in 1999! Also known for having organized some of the best golf tournaments in the world. Very close to supermarkets and shops, less than 10 minutes from the famous Sotogrande marina and 2 minutes by car from the international school. Sotogrande is also a first-class urbanization, where you can enjoy one of the most prestigious polo tournaments in the world every summer, as well as a wide range of sports, such as ten...