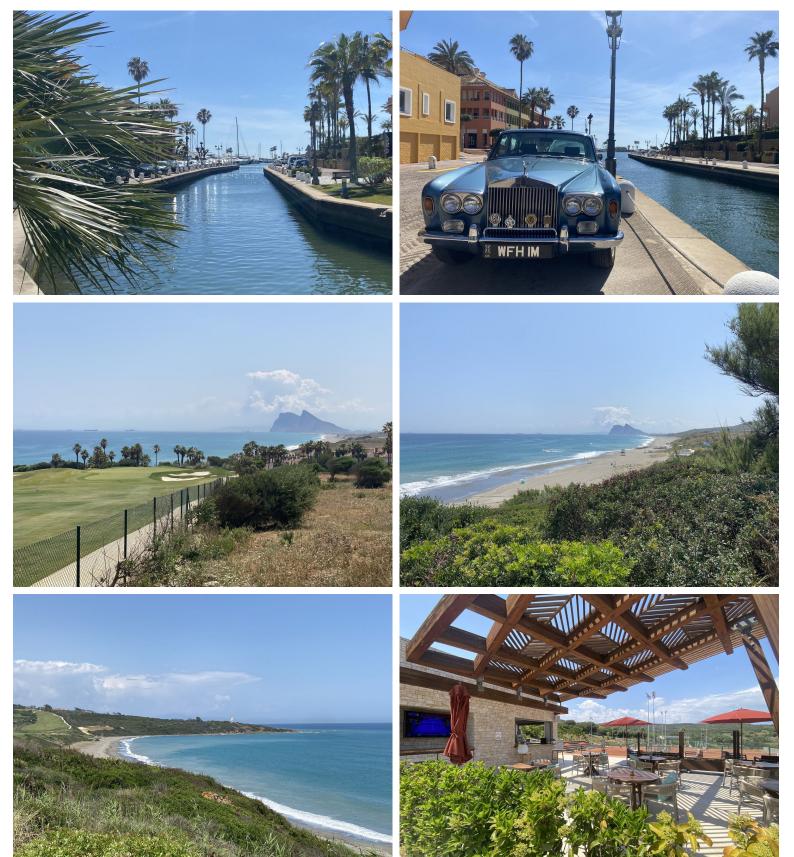

## ■■■■■■■ IN SOTOGRANDE

Building plot of 8,359 m2 with panoramic views of the sea and several prestigious golf courses. Building area of \$\blue{\blue{\blue{\blue{1}}}} \blue{\blue{2}},507.70 m2. Located in the prestigious urbanization of "La Reserva de Sotogrande", just 5 minutes by car from magnificent beaches and numerous golf courses, some of them very important, such as "Valderrama", one of the best known in the world! world and ranked best course in continental Europe by Golf World magazine in 1999! Also known for having organized some of the best golf tournaments in the world. Very close to supermarkets and shops, less than 10 minutes from the famous Sotogrande marina and 2 minutes by car from the international school. Sotogrande is also a first-class urbanization, where you can enjoy one of the most prestigious polo tournaments in the world every summer, as well as a wide range of sports, such as ten...